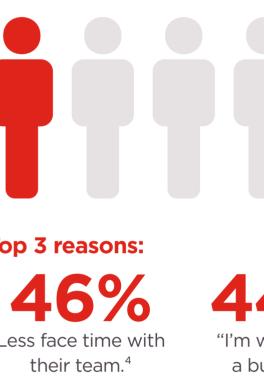

## 1 in 4 remote workers think that working from home hurts their creativity.4

1 in 5 remote workers met with colleagues in person against company protocol, despite COVID-19 isolation policies!4 The most common reason cited:

The future of work

**Onsite** 

debate over productivity levels.

**Creative productivity** is inside the box.

Top 3 reasons:

use an upgrade. 43%

features. teams — regardless of where they work. **Microsoft Teams enhanced** With collaboration features integrated right into your taskbar. **Better microphone control** Turn your mic on/off directly