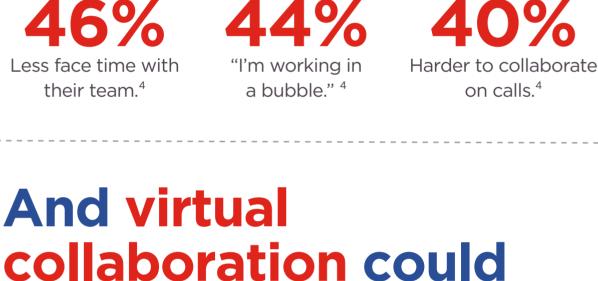

## 80% of leaders fear productivity has been of employees say they negatively impacted are just as productive since the shift.1 since going remote or

hybrid.1

## 1 in 4 remote workers think that working from home hurts their creativity.4

1 in 5 remote workers met with colleagues in person against company protocol, despite COVID-19 isolation policies!4 The most common reason cited: