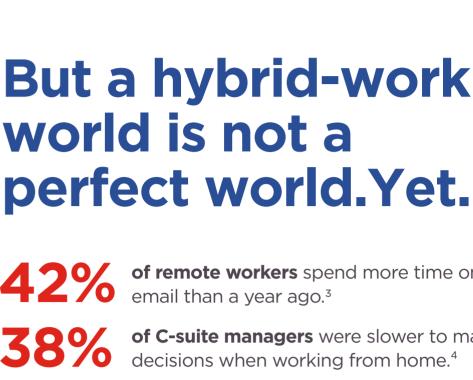

## of remote workers spend more time on email than a year age <sup>2</sup> email than a year ago.3 of C-suite managers were slower to make decisions when working from home.4

And there's some