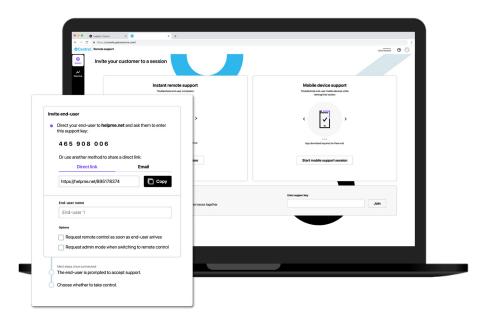

# Remote Support Module

Faster, easier ad-hoc remote support

Support any device - PCs, Macs, iOS, Android, and Chromebooks - in any situation. Whether supporting one-off employee sessions or off-network devices, you can now expand your reach of support.

#### **Remote Session Types**

- Pin-based/Clientless Session
- Remote Control
- Remote View
- Desktop Support (PC, Mac, Chromebook)
- Mobile Support (iOS and Android)

# **Mobile Support Android**

- Connect via SMS, Link, or Email
- Remote Control
- Chat
- Session Recording
- System Information (OS, Device Model, Device Screen)
- Transfer Session
- Screenshot

# Mobile Support iOS

- Connect via SMS, Link, or Email
- Remote View
- Chat
- Session Recording
- System Information (OS, Device Model, Device Screen)
- Transfer Session
- Screenshot