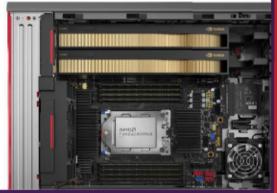

#### **Delivering game**changing power, reliability and speed

with the largest core count of any professional workstation.

Featuring up to AMD Radeon<sup>™</sup> PRO W7900 (up to 48GB VRAM and high-speed DDR5 memory.

Offers PCle Gen5 for increased storage speed and expandable memory.

Unmatched AMD