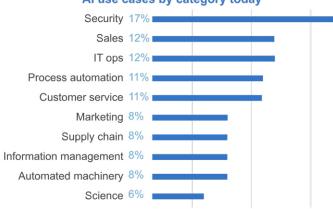

## Enabling AI across the enterprise

Research shows that over 55% of organizations are on an Al journey,<sup>2</sup> and the average Al adopter has nine use cases that require four different data types. Across industries, Al use cases are integral to many functions—security, sales, process automation, customer services, marketing, supply chain, information management, automated machinery and science.3 Successful AI implementations require rethinking people, processes and technology to capture and process volumes of diverse data using machine learning and deep learning models integrated into processes and applications. We can help you do that.

#### Al use cases by category today

<sup>1.3 451</sup> Research, Voice of the Enterprise: Al & Machine Learning, Use Cases 2020, Data is based on a survey of multiple industries

<sup>&</sup>lt;sup>2</sup> MIT SMR Connections. How AI Changes the Rules for Management, 2020.