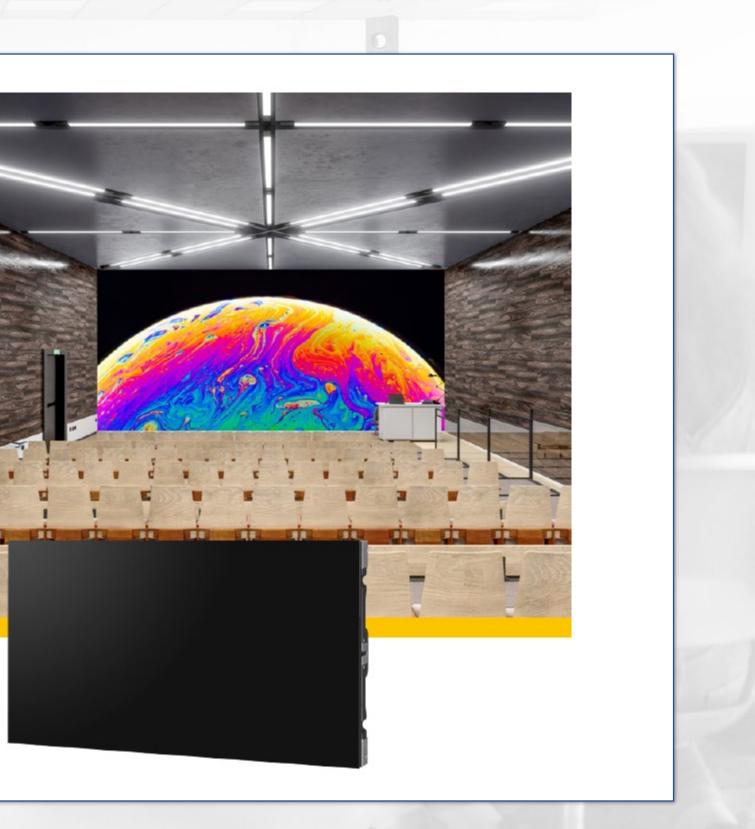

#### Solutions for Higher Education

Crystal LED Video Walls can be used for large-screen messaging on campuses. Our direct-view microLED technology series stands apart, creating a completely immersive visual experience with stunning brightness and contrast in any ambient light conditions.

Crystal LED Videowalls

### **Crystal LED Video Walls**

- Direct-view, modular solution provides an immersive visual experience with stunning brightness and contrast, in any ambient light condition
- Borderless design allows multiple panels to be tiled seamlessly with no bezels or visible gaps
- Create a super-size display of any dimension or aspect ratio
- Wow visitors at campus entrance or lobby with an extra-wide viewing angle for all to see