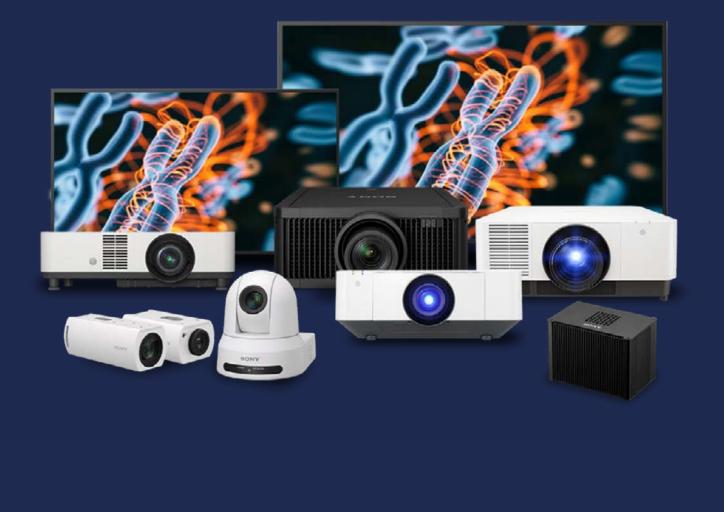

### Sony solutions cover every aspect of higher education learning environments

BRAVIA Professional Displays range from 32-inch to 100-inch models with sharp images and vivid color. Powerful features include a robust Android SoC platform, simple touch-less control, Wi-Fi 5Gz, and built-in content mirroring usingApple AirPlay or Chromecast built-in.

Laser Projectors ranging from 3LCD compact, mid-size and large venue 4K Pro SXRD for critical viewing, provide optimum performance with bright images and better TOC.

Remote Cameras let you capture, stream and record presentations with up-to-4K resolution image quality, high sensitivity and powerful zoom in classroom application, including hybrid and hyflex learning.

Edge Video Analytics coupled with our remote cameras enhances presentations in hybrid and hyflex classrooms, with PTZ auto-tracking, focus area cropping, handwriting extraction, and chromakey-less CG overlay to keep students engaged.

#### Solutions for Higher Education

Crystal LED Video Walls can be used for large-screen messaging on campuses. Our direct-view microLED technology series stands apart, creating a completely immersive visual experience with stunning brightness and contrast in any ambient light conditions.

Beamforming Ceiling Microphones deliver clear sound for both in-class and remote participants, with hands-free speech reinforcement and clear sound recording technologies for better audio intelligibility.

### The higher education AV ecosystem

Sony solutions cover every aspect of higher education learning environments.

Solutions for Higher Education