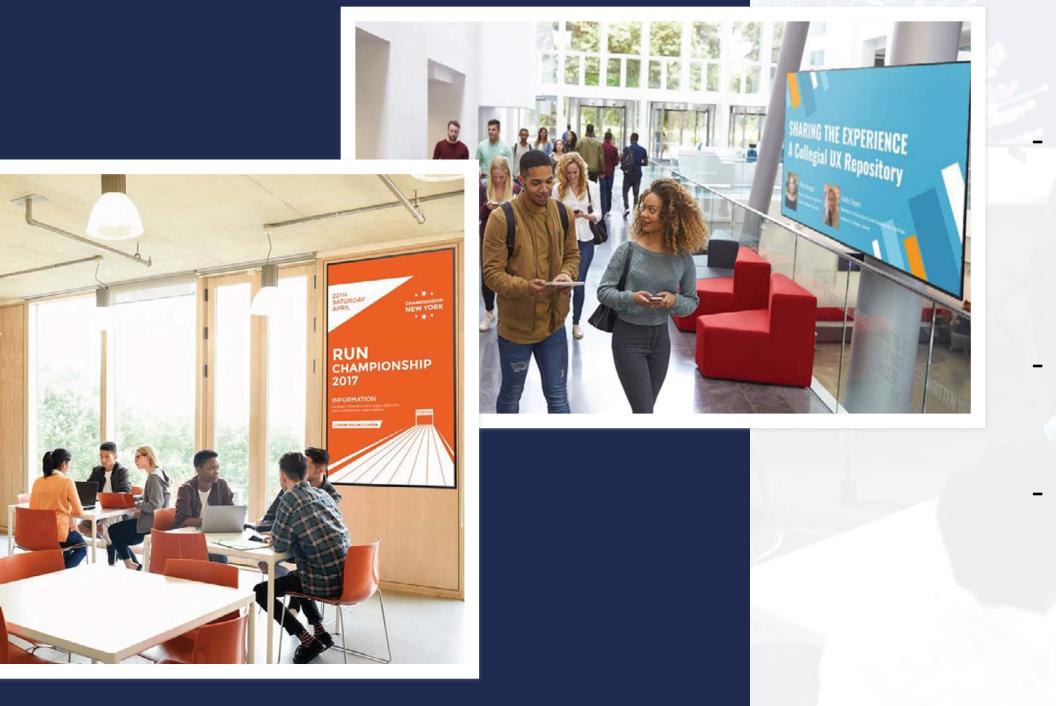

### Digital signage all around campus

Robust AV/IT integrated signage solutions are emerging that are easy to deploy and easy to manage

Schools showcase sporting events, give wayfinding information to visitors, display menus in dining areas, and provide emergency announcements in real time

### **Reception and common areas**

DIGITAL SIGNAGE WAYFINDING & **EMERGENCY** NOTIFICATIONS

**BRAVIA Pro Displays** 

MESSAGING

Solutions for Higher Education

DIGITAL SIGNAGE WELCOME & **REGISTRATION** 

**BRAVIA Pro Displays** 