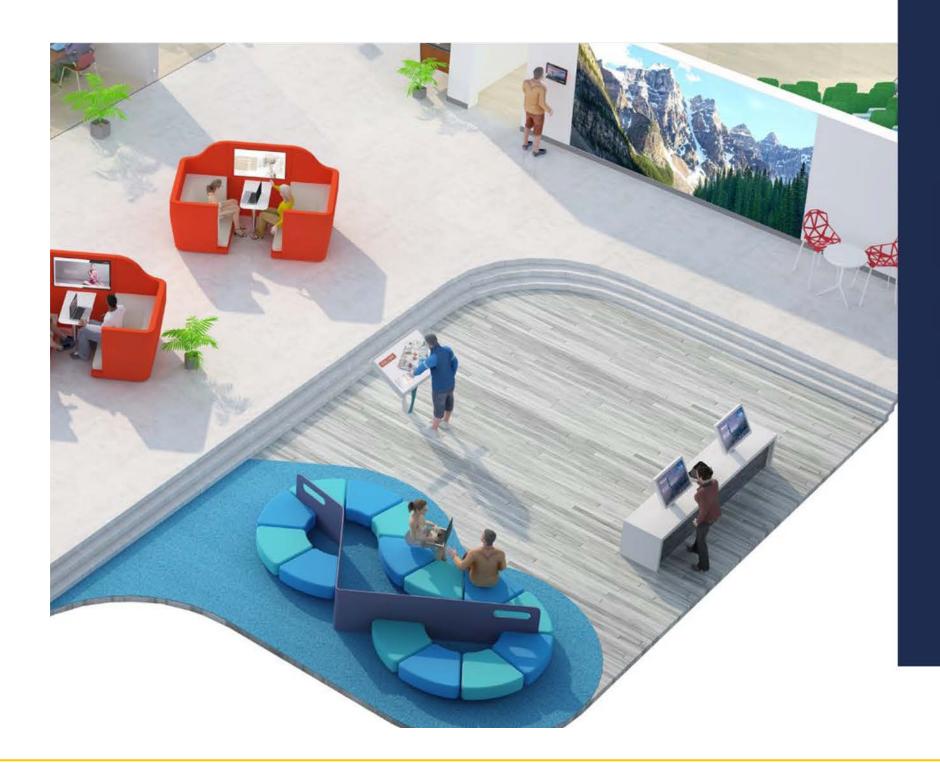

### Digital signage all around campus

Robust AV/IT integrated signage solutions are emerging that are easy to deploy and easy to manage

Schools showcase sporting events, give wayfinding information to visitors, display menus in dining areas, and provide emergency announcements in real time

### **Reception and common areas**

DIGITAL SIGNAGE WAYFINDING & **EMERGENCY** NOTIFICATIONS

**BRAVIA Pro Displays** 

MESSAGING

Solutions for Higher Education

DIGITAL SIGNAGE WELCOME & **REGISTRATION** 

**BRAVIA Pro Displays** 