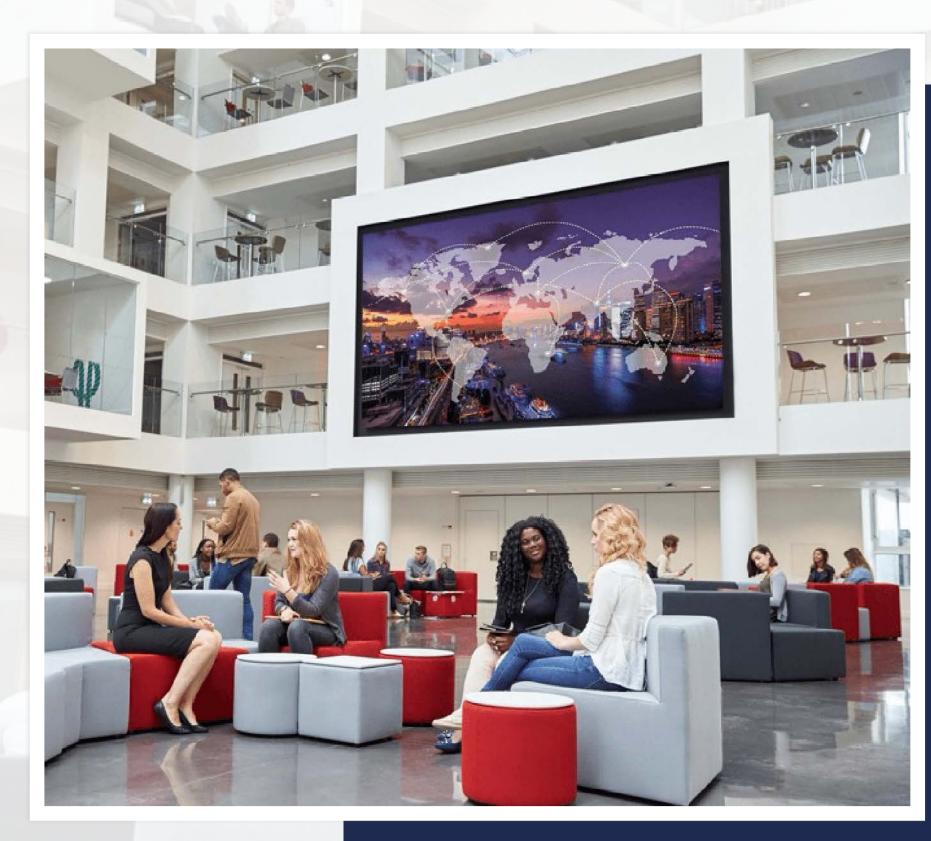

#### Solutions for Higher Education

Best practices are emerging for better tech-enabled in-person and remote learning

Classrooms range from hybrid, flex, flipped, and hyflex

Forward-thinking schools using new display technologies in lobbies, common areas, alumni centers, dining areas, recreational and sports spaces, and more

### Digital signage all around campus

Robust AV/IT integrated signage solutions are emerging that are easy to deploy and easy to manage

Schools showcase sporting events, give wayfinding information to visitors, display menus in dining areas, and provide emergency announcements in real time

### **Reception and common areas**

DIGITAL SIGNAGE WAYFINDING & **EMERGENCY** NOTIFICATIONS

**BRAVIA Pro Displays** 

MESSAGING

Solutions for Higher Education

DIGITAL SIGNAGE WELCOME & **REGISTRATION** 

**BRAVIA Pro Displays** 