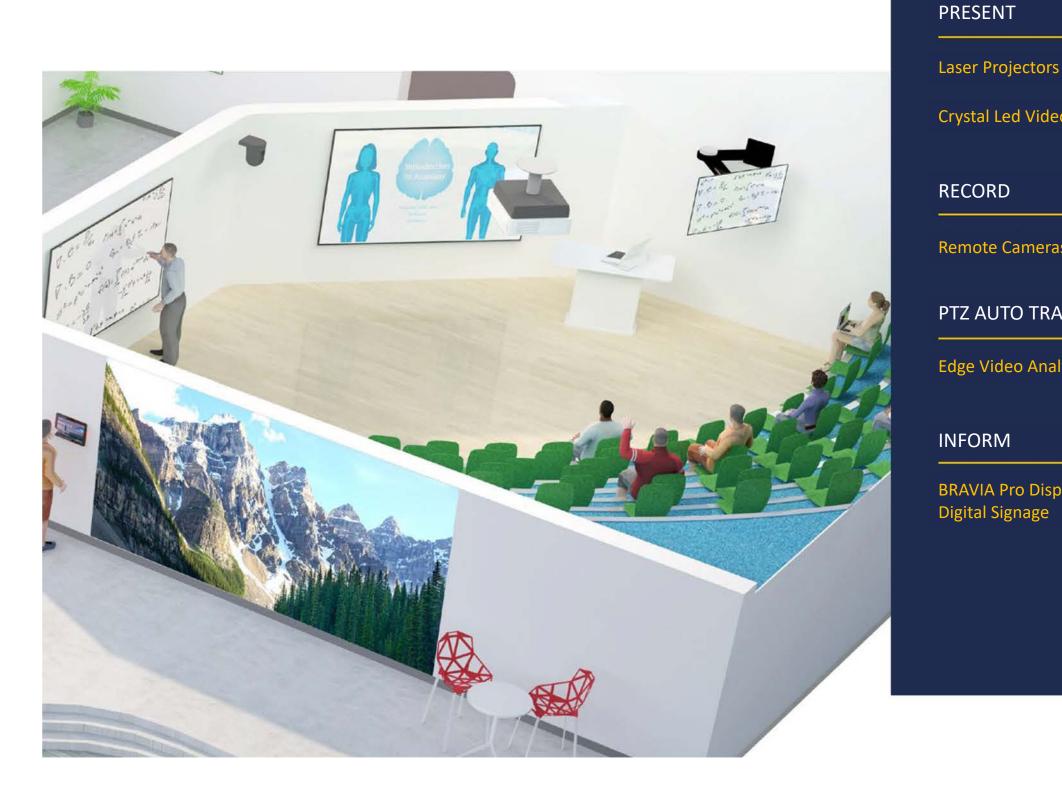

### Large classrooms, lecture theaters, auditoriums

#### Solutions for Higher Education

Crystal Led Videowalls

**Remote Cameras** 

PTZ AUTO TRACKING

**Edge Video Analytics** 

**BRAVIA Pro Displays &** 