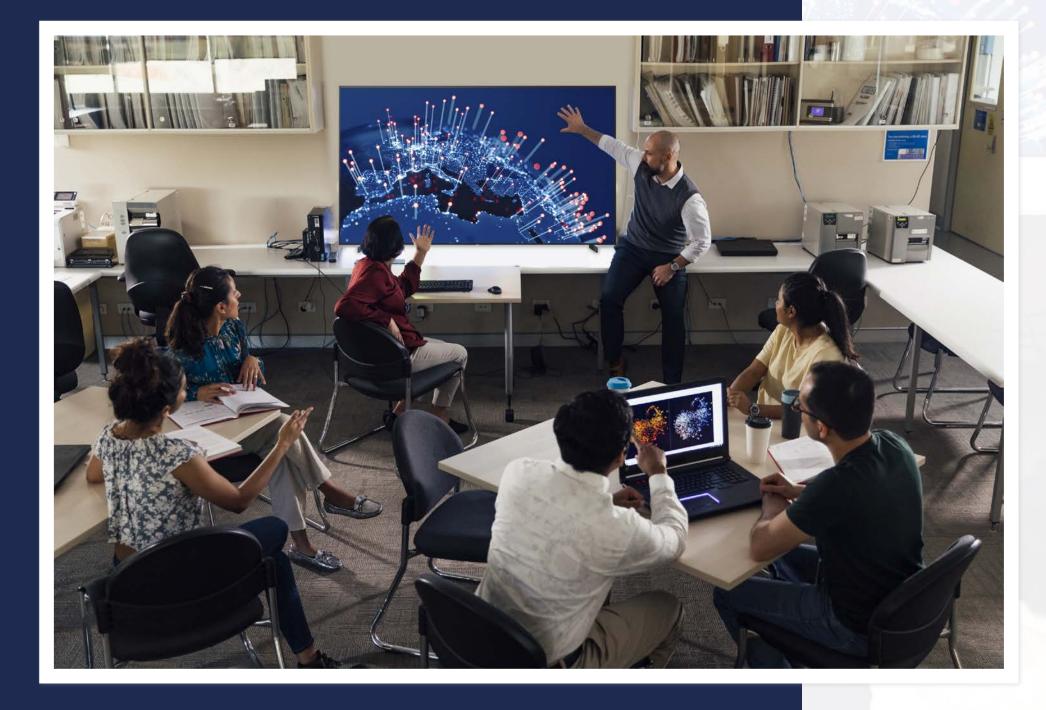

## **Curating your entire AV ecosystem**

- Higher ed AV design consultants and tech managers are curating Sony solutions to improve every aspect of the learning environment
- Leverage world-class displays, projectors, and high-quality cameras, audio tools, innovative video analytics
- All elements of live video/camera, presentation/display, and sound elements work together

Edge Video Analytics coupled with our remote cameras enhances presentations in hybrid and hyflex classrooms, with PTZ auto-tracking, focus area cropping, handwriting extraction, and chromakey-less CG overlay to keep students engaged.

### **Edge AI-Based Video Analytics**

Award-winning solution lets instructors create dynamic video content that previously would have required significant time, expense, and human resource to produce

### Powerful software options for hybrid and hyflex classrooms:

- Use tracking to keep the presenting teacher of student participant in focus and within the frame
- Extract characters and diagrams in real time from white or black boards
- Create animated imagery, still pictures, and supporting graphics without a dedicated studio
- Show two different images at once for added impact
- Zoom in on a student or presenter to show reactions or highlight questions