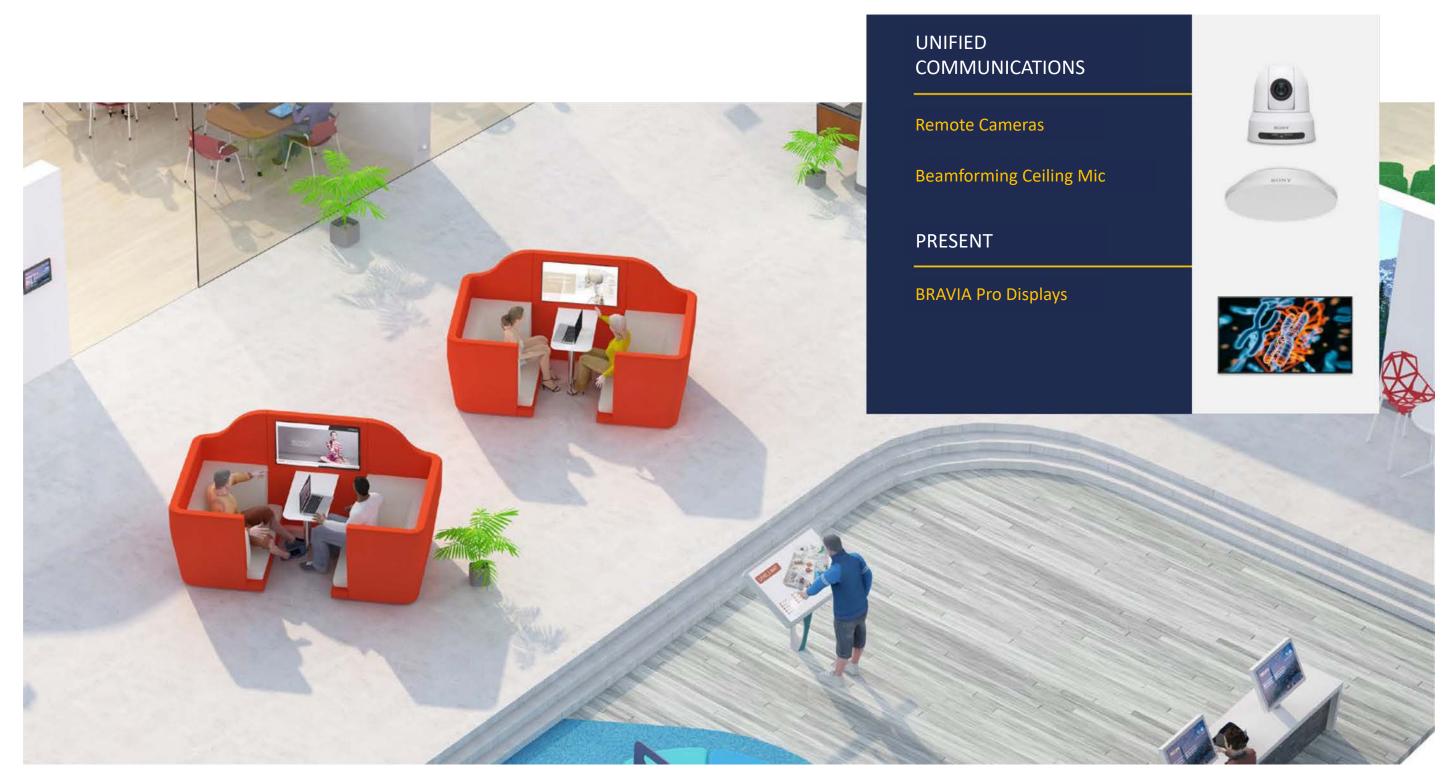

### Huddle spaces

Beamforming Ceiling Microphones deliver clear sound for both in-class and remote participants, with hands-free speech reinforcement and clear sound recording technologies for better audio intelligibility.

### Sony solutions cover every aspect of higher education learning environments

BRAVIA Professional Displays range from 32-inch to 100-inch models with sharp images and vivid color. Powerful features include a robust Android SoC platform, simple touch-less control, Wi-Fi 5Gz, and built-in content mirroring usingApple AirPlay or Chromecast built-in.