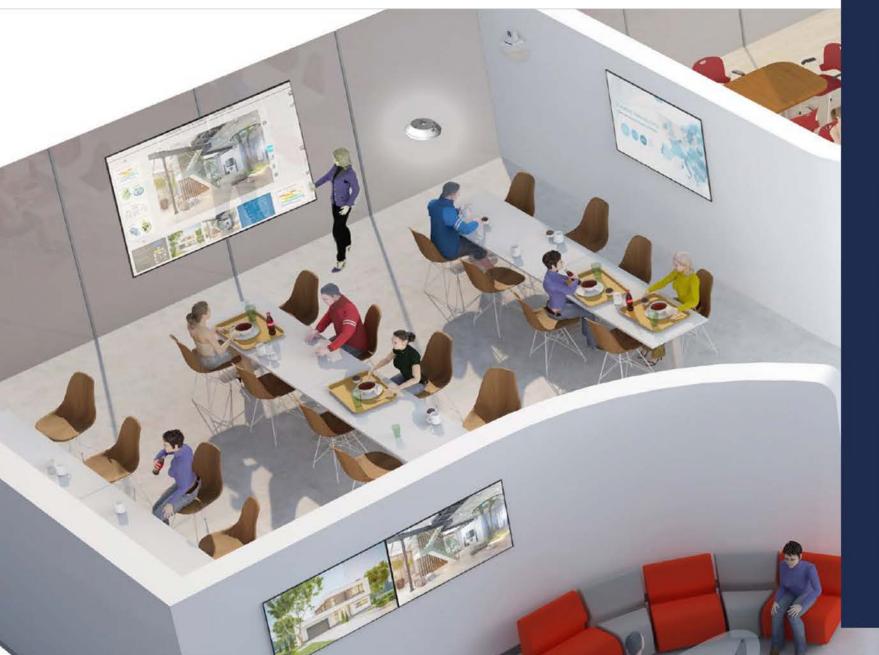

#### Solutions for Higher Education

Best practices are emerging for better tech-enabled in-person and remote learning

Classrooms range from hybrid, flex, flipped, and hyflex

Forward-thinking schools using new display technologies in lobbies, common areas, alumni centers, dining areas, recreational and sports spaces, and more

### Digital signage all around campus

Robust AV/IT integrated signage solutions are emerging that are easy to deploy and easy to manage

Schools showcase sporting events, give wayfinding information to visitors, display menus in dining areas, and provide emergency announcements in real time

Displays must be easy for the IT department to secure

SoC-enabled displays (system on a chip) that run on an Android platform are an essential solution