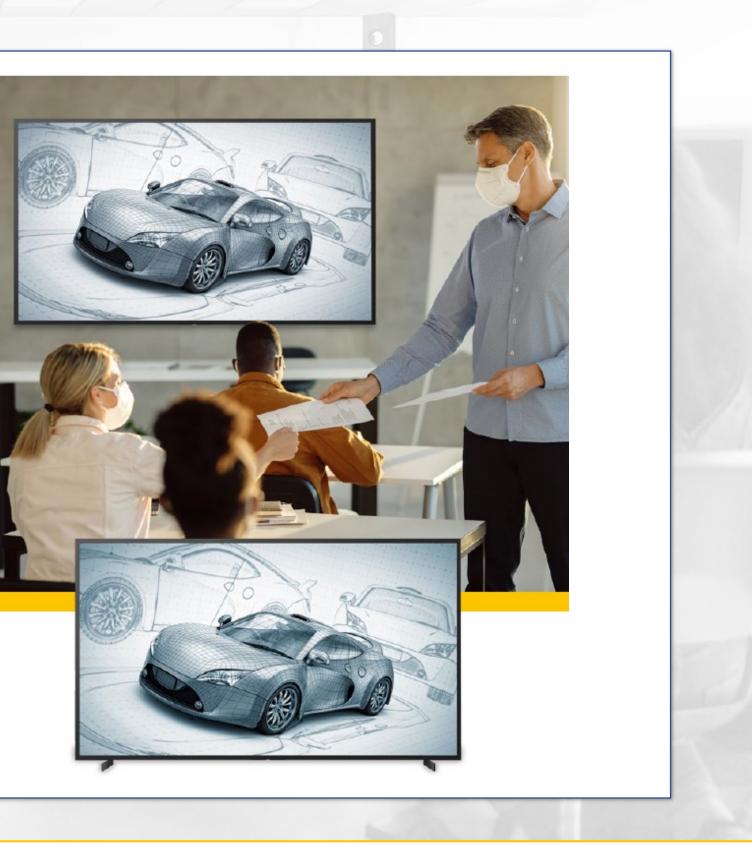

### Sony solutions cover every aspect of higher education learning environments

BRAVIA Professional Displays range from 32-inch to 100-inch models with sharp images and vivid color. Powerful features include a robust Android SoC platform, simple touch-less control, Wi-Fi 5Gz, and built-in content mirroring usingApple AirPlay or Chromecast built-in.

Edge Video Analytics coupled with our remote cameras enhances presentations in hybrid and hyflex classrooms, with PTZ auto-tracking, focus area cropping, handwriting extraction, and chromakey-less CG overlay to keep students engaged.