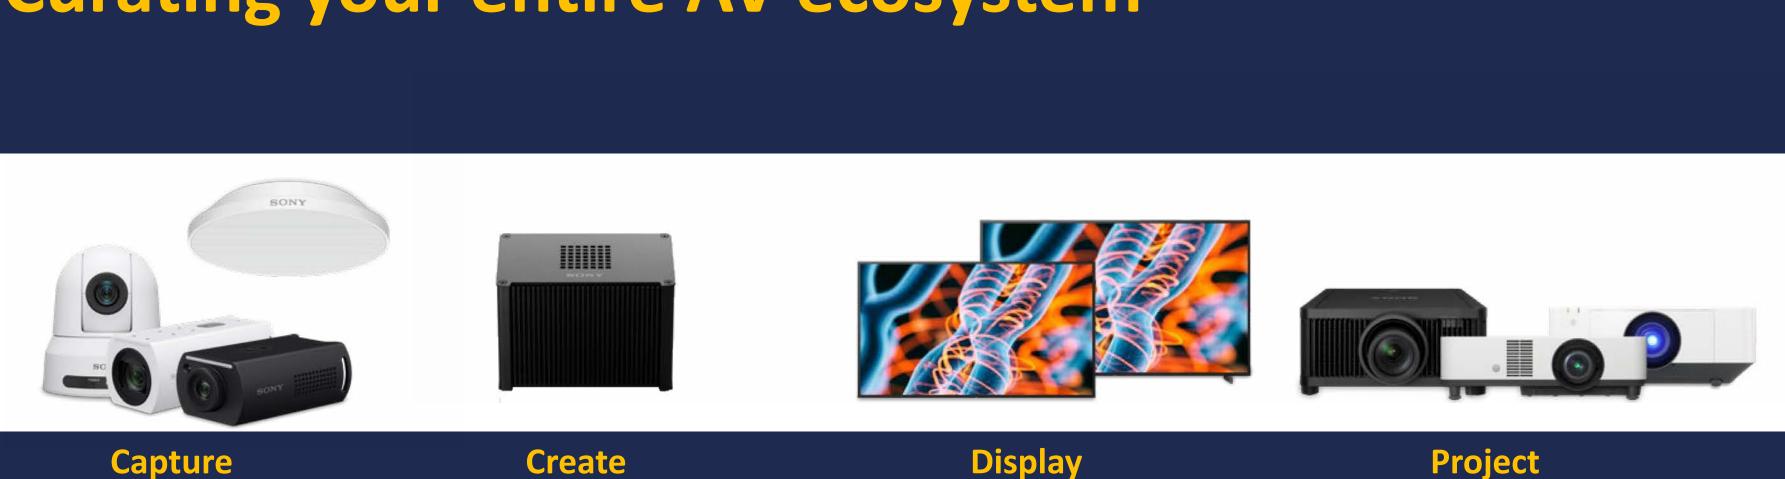

## **Curating your entire AV ecosystem**

- Higher ed AV design consultants and tech managers are curating Sony solutions to improve every aspect of the learning environment
- Leverage world-class displays, projectors, and high-quality cameras, audio tools, innovative video analytics
- All elements of live video/camera, presentation/display, and sound elements work together

### **Project**

### Sony solutions cover every aspect of higher education learning environments

BRAVIA Professional Displays range from 32-inch to 100-inch models with sharp images and vivid color. Powerful features include a robust Android SoC platform, simple touch-less control, Wi-Fi 5Gz, and built-in content mirroring usingApple AirPlay or Chromecast built-in.

Laser Projectors ranging from 3LCD compact, mid-size and large venue 4K Pro SXRD for critical viewing, provide optimum performance with bright images and better TOC.

Remote Cameras let you capture, stream and record presentations with up-to-4K resolution image quality, high sensitivity and powerful zoom in classroom application, including hybrid and hyflex learning.

#### Solutions for Higher Education

Crystal LED Video Walls can be used for large-screen messaging on campuses. Our direct-view microLED technology series stands apart, creating a completely immersive visual experience with stunning brightness and contrast in any ambient light conditions.

Beamforming Ceiling Microphones deliver clear sound for both in-class and remote participants, with hands-free speech reinforcement and clear sound recording technologies for better audio intelligibility.