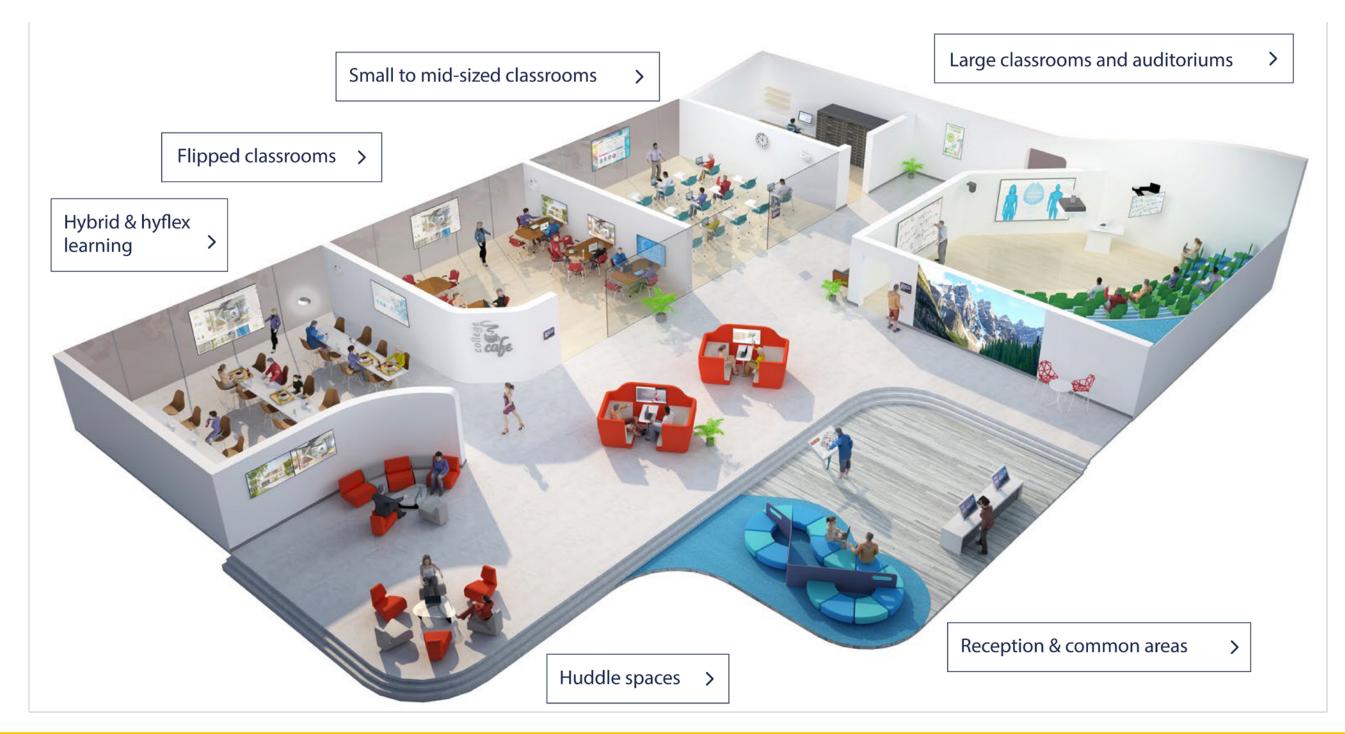

### **Hybrid & hyflex learning**

### **Flipped classrooms**

### Huddle spaces

### **Small to mid-sized classrooms**

### Large classrooms, lecture theaters, auditoriums

### **Reception and common areas**

DIGITAL SIGNAGE WAYFINDING & **EMERGENCY** NOTIFICATIONS

**BRAVIA Pro Displays** 

MESSAGING

Solutions for Higher Education

DIGITAL SIGNAGE WELCOME & **REGISTRATION** 

**BRAVIA Pro Displays** 