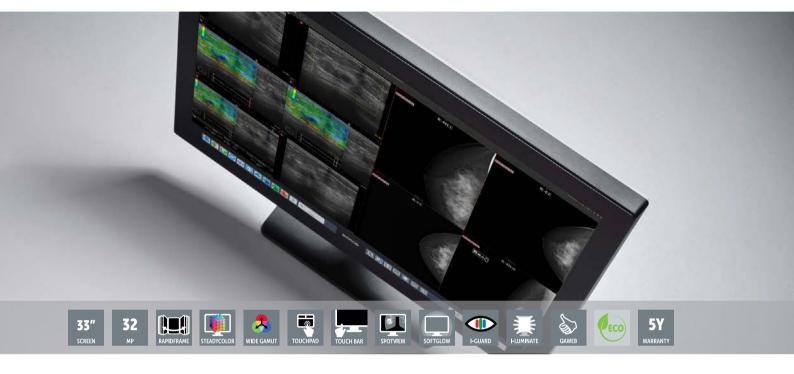

## One look is all it takes to change the lives of millions

- See complete images in one glance with 32MP resolution and large 33" screen
- High medical contrast and detail with 1,200 cd/m<sup>2</sup> brightness, 1300:1 contrast ratio and RapidFrame technology
- Clear & consistent colors, thanks to extra wide color gamut and SteadyColor technology
- Personalize your workflow with customizable on-screen touch buttons
- Centralized QA & compliance management with QAWeb Enterprise

**More detail than you've ever imagined.** That's what you get with our Coronis OneLook display solution for breast imaging and general radiology. It's the first display that allows you to **see complete medical images** without needing to zoom or pan!

Review multiple studies side by side and enjoy the clarity of **extreme medical contrast and an extra wide color range**. Included Barco-patented technologies developed for radiology guarantee consistent grayscales and colors, as well as crisp images – even in **moving and 3D studies**.

Coronis OneLook includes customizable on-screen touch buttons, so you can launch your goto applications without any clicks. Finally, the QAWeb Enterprise platform allows centralized QA & compliance management.