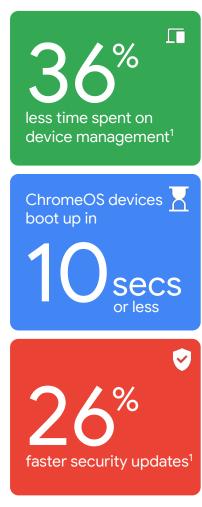

ChromeOS devices are 63% faster to deploy than other operating systems.<sup>1</sup> They deliver 77% more productive time than legacy or other devices.<sup>1</sup> And they have had ZERO reported ransomware attacks. Ever.

### What does this mean?

ChromeOS laptops and tablets are ready to go right out of the box, saving you up to 45 minutes per device.<sup>1</sup> Because ChromeOS devices boot up in seconds, sign in fast, and require little upkeep, so you get more minutes back in your day to tackle your to-do list. Ransomware files are automatically blocked by ChromeOS, which means your data is protected even if someone tries to open an infected file.