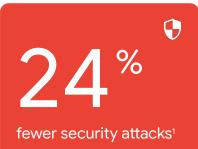

ChromeOS devices are 63% faster to deploy than other operating systems.<sup>1</sup> They deliver 77% more productive time than legacy or other devices.<sup>1</sup> And they have had ZERO reported ransomware attacks. Ever.