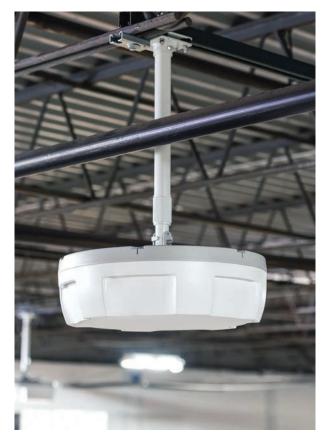

## **Sensing Hardware**

- ATR7000 Phased Array Reader
- Ultra-Wideband RTLS
- Zebra ZBR4000 Advanced Passive RFID Tag