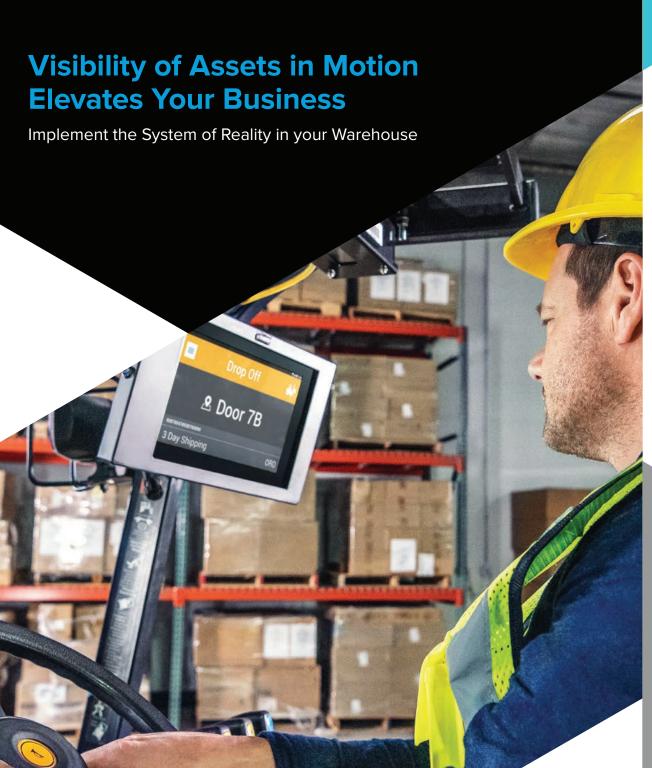

# Zebra **MotionWorks**® Warehouse

Powered by Zebra Savanna™

## **Get The Complete Picture Of Your Operations In Near Real-Time**

Zebra MotionWorks® Warehouse is a near real-time location solution, optimized for handling large volumes of assets at the rapid pace that today's warehouse demands. It provides immediate ROI by allowing you to see exactly where critical assets are whether they're stationary or in motion, enabling you to automate transactions, streamline workflows, reduce labor and improve accuracy.