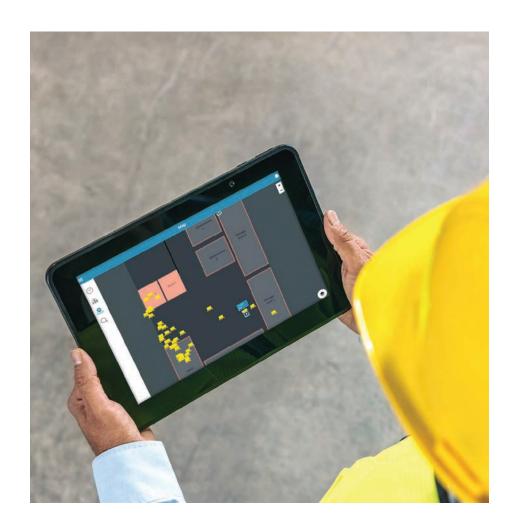

## **Real World Use Case Scenarios**

The best way to see how Zebra MotionWorks® Warehouse helps your operation work smarter is to see it in action. Here are a few dashboards to help you see the big picture benefits:

## **Shipping Accuracy and Integrity**

- · Eliminate mis-shipments to customer
- Meet critical shipment times
- · Auditable chain of custody reduces lost inventory
- · Reduction in time spent looking for missing assets

## **Tracking Finished Goods in Manufacturing**

- · Eliminating steps in workflow increases number of goods/asset that can be processed
- Reduces time to collate all goods assigned to an order
- Decrease in goods stored in inventory before shipment
- Auditable record of events reduces lost inventory
- Reduction in time spent looking for missing assets
- Near real-time notification of discrepancies for immediate resolution, reducing costly penalties