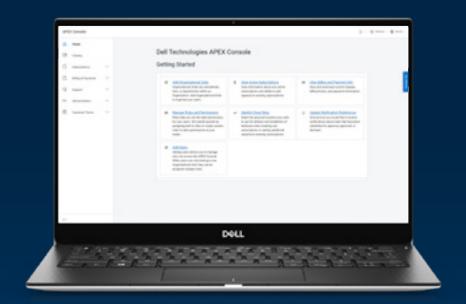

### Get started today – the Dell APEX way

Leverage the power of multicloud by design to simplify your cloud experiences with technology you trust. Many of our customers have already unlocked the full promise of multicloud and gained a competitive advantage.

You can easily get started on your multicloud by design journey today through the Dell APEX Console. You can discover a range of available offers, configure subscriptions to meet business needs, and much more. Your account team can provide you with full access to the console and demonstrate the ease of the Dell APEX modern cloud and consumption experience.