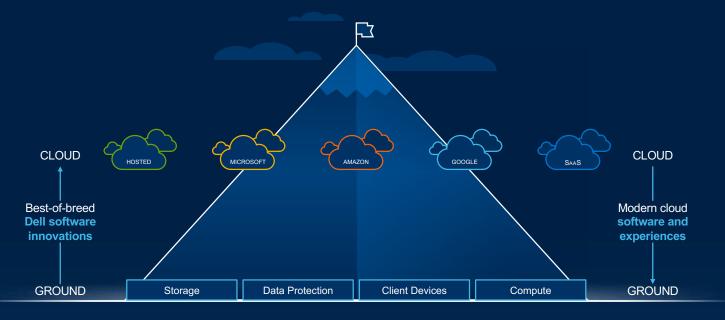

### Experience multicloud by design

Organizations love the agility and efficient service delivery of the cloud operating model. However, managing multiple incompatible public clouds in a siloed multicloud environment can be complex, with dispersed workloads and data making it difficult to mitigate risk, maximize performance, and control costs, while ensuring overall efficiency and productivity.

To overcome the complexities and constraints of multicloud by default, Dell APEX delivers multicloud by design, empowering you to optimize the placement of data and workloads for maximum value within your organization. We collaborate with public cloud providers to simplify operations across your multicloud landscape. And we bring the agility of the cloud operating model to you – across our broad portfolio – with modern consumption experiences, including as-a-Service and pay-as-you-go subscriptions, to help reduce costs and free up your IT teams to accelerate innovation.

### Get consistent operations from "ground to cloud"

Organizations increasingly seek greater control over the ever-expanding amount of data in both public clouds and on-premises infrastructure. Dell Technologies offers data storage and protection solutions in both environments with a consistent management experience.

The Dell APEX multicloud by design approach leverages a ground-to-cloud strategy that brings familiar best-of-breed software from on-premises Dell infrastructure to the public clouds. As a result, your IT teams can leverage the same enterprise-class functionality, performance, and resiliency they already trust on-premises in a public cloud, while benefiting from seamless management. This enhances data mobility and operational consistency across environments, boosting your IT teams' efficiency by further extending their skill sets without the need for additional training.

#### Extend cloud software stacks from "cloud to ground"

Managing applications in a diverse multicloud environment presents challenges that demand a fresh approach, involving the adoption of cloud-native solutions and the simplification of traditional application modernization. Dell APEX multicloud by design comprises a cloud-to-ground strategy that extends the cloud and container orchestration ecosystem of your choice to on-premises environments with modern cloud software on trusted Dell infrastructure.

The Dell APEX portfolio of integrated cloud platforms provides enhanced workload mobility and operational consistency across environments, while enabling you to run cloud-native applications on-premises to help meet security, compliance, and performance requirements. With support for both virtualized and containerized applications, IT can enable developers to "build once and deploy anywhere" using the software they prefer in the environment of their choice. This enhances workload agility and empowers unrestrained innovation, regardless of where applications and data live.