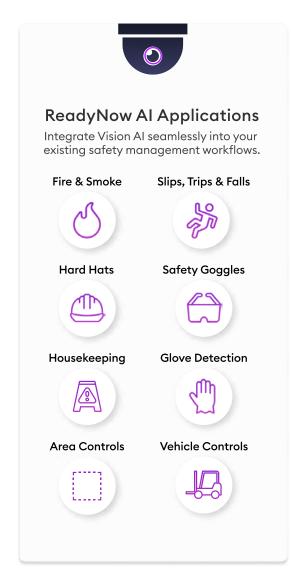

# ReadyNow safety applications

Identify over 50 potential risks with ReadyNow safety models, guaranteeing no key safety details are missed.