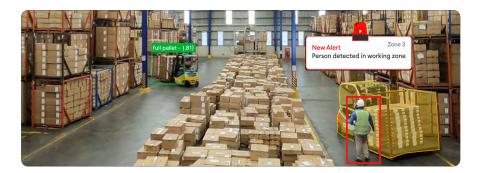

# Uninterrupted, Always-on Safety Monitoring

Leverage comprehensive Vision AI that delivers real-time, continuous intelligence to ensure proactive incident prevention.

# ReadyNow safety applications

Identify over 50 potential risks with ReadyNow safety models, guaranteeing no key safety details are missed.