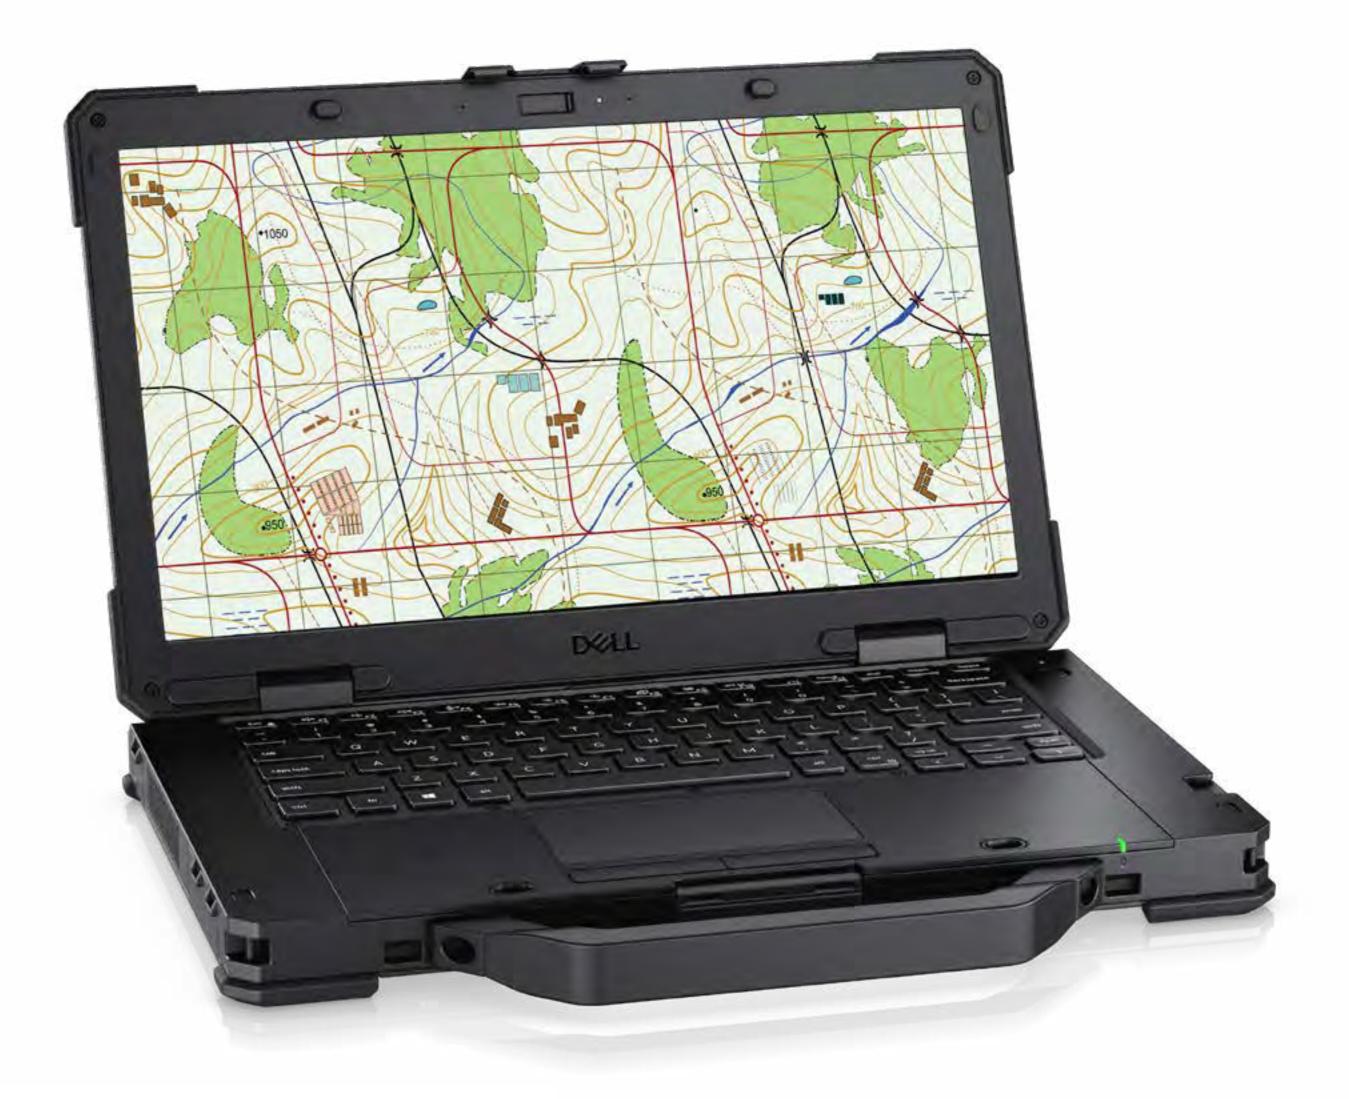

# Dell Latitude 5430 Rugged Notebook

On the factory floor, or in the office, Dell Rugged solutions seamlessly transition across any environment.

# Works as hard as you do

From the office to the shop floor, the Dell Latitude Rugged 14" notebook is built to withstand shocks, drops and vibrations. Thrives in extreme temperatures with QuadCool™ thermal management.

Rugged performance powered by 11th Gen Intel® Core™ processors, up to 64GB of RAM, superior graphics powered by optional NVIDIA T500 GPU, mobile connectivity with 5G capability and Wifi 6E and dedicated GPS. Daylight viewability with up to 1100 nits of brightness, glove touch capable display along with the ability to dock or connect to high performance peripherals via USB-C Thunderbolt.