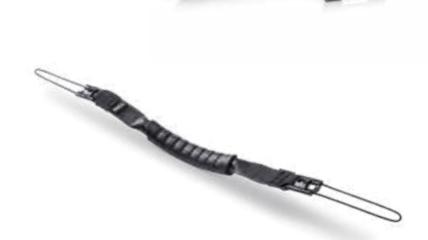

#### **Shoulder strap**

Enhance the portability of your notebook with the lightweight and flexible shoulder strap. The strap attaches easily and securely to the system and is easily removed when necessary.

## **Shoulder strap**

Enhance the portability of your notebook with the lightweight and flexible shoulder strap. The strap attaches easily and securely to the system and is easily removed when necessary.

#### Shoulder strap

Enhance the portability of your notebook with the lightweight and flexible shoulder strap. The strap attaches easily and securely to the Quick Disconnect receptacles on the system and is easily removed when necessary.

#### Shoulder strap

Enhance the portability of your notebook with the lightweight and flexible shoulder strap. The strap attaches easily and securely to the system and is easily removed when necessary.