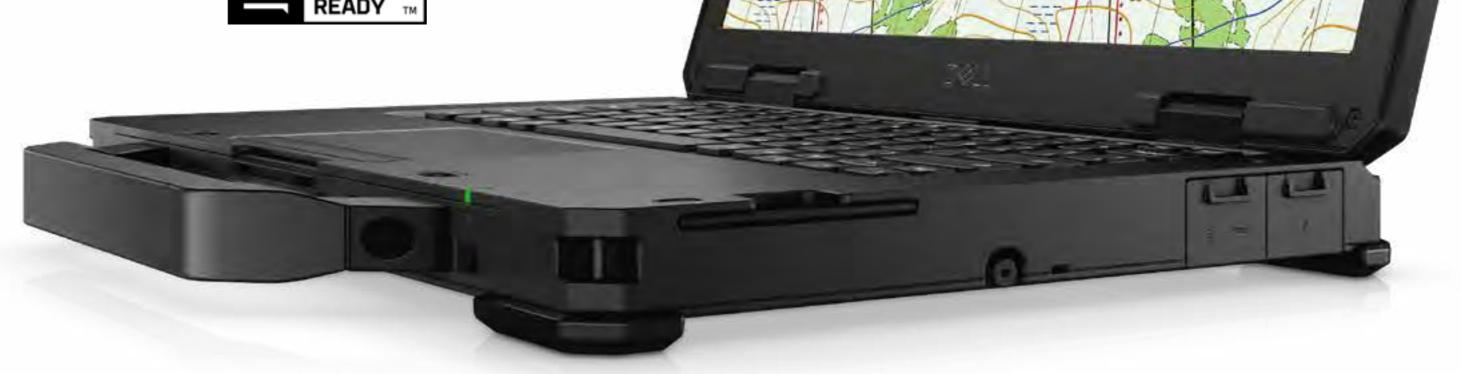

# Take mobility to the extreme

**Lightweight users will enjoy:** Fully Rugged with a weight of only 2.24 lbs (1kg) will delight your production workers. With optional straps, handles, removable keyboard, and docking solutions we can deliver maximum mobility to keep up with you.

**Work anywhere:** Suitable for the production line, forklift or the back office you'll be confident you have the right solutions to accomplish your daily tasks without having to sacrifice performance. Use the integrated bar code scanner to move inventory throughout production and out the door to your customers.

**Steadfast connection:** Optimized mobile connectivity that's 3x faster with 5G capability and high performing Wi-Fi keeps you connected at the most critical moments, wherever your job takes you.

**Performance where you need it:** Featuring the latest 12th Gen Intel® Core™ processors, up to 32GB of memory and up to 2TB of storage to power through the day.