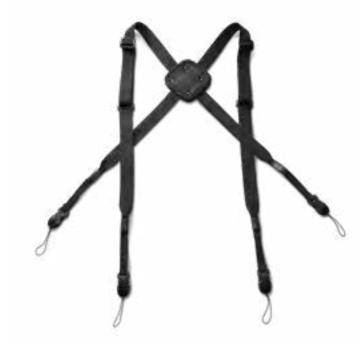

Stay powered when on the **go** with the 7030 2-bay mobile battery charger.

This comfortable harness secures the rugged tablet to your chest, leaving your hands free to operate the tablet.

Take your Rugged tablet into harsh environments with a flexible, high-performance handle.

This comfortable harness secures the rugged tablet to your chest, leaving your hands free to operate the tablet.

Take your Rugged tablet into harsh environments with a flexible, high-performance handle.