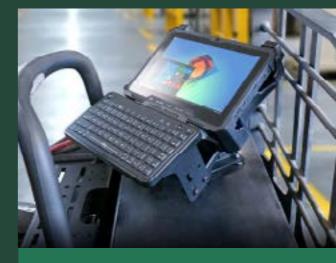

# Take mobility to the extreme

**Lightweight users will enjoy:** Fully Rugged with a weight of only 2.24 lbs (1kg) will delight your production workers. With optional straps, handles, removable keyboard, and docking solutions we can deliver maximum mobility to keep up with you.

**Work anywhere:** Suitable for the production line, forklift or the back office you'll be confident you have the right solutions to accomplish your daily tasks without having to sacrifice performance. Use the integrated bar code scanner to move inventory throughout production and out the door to your customers.