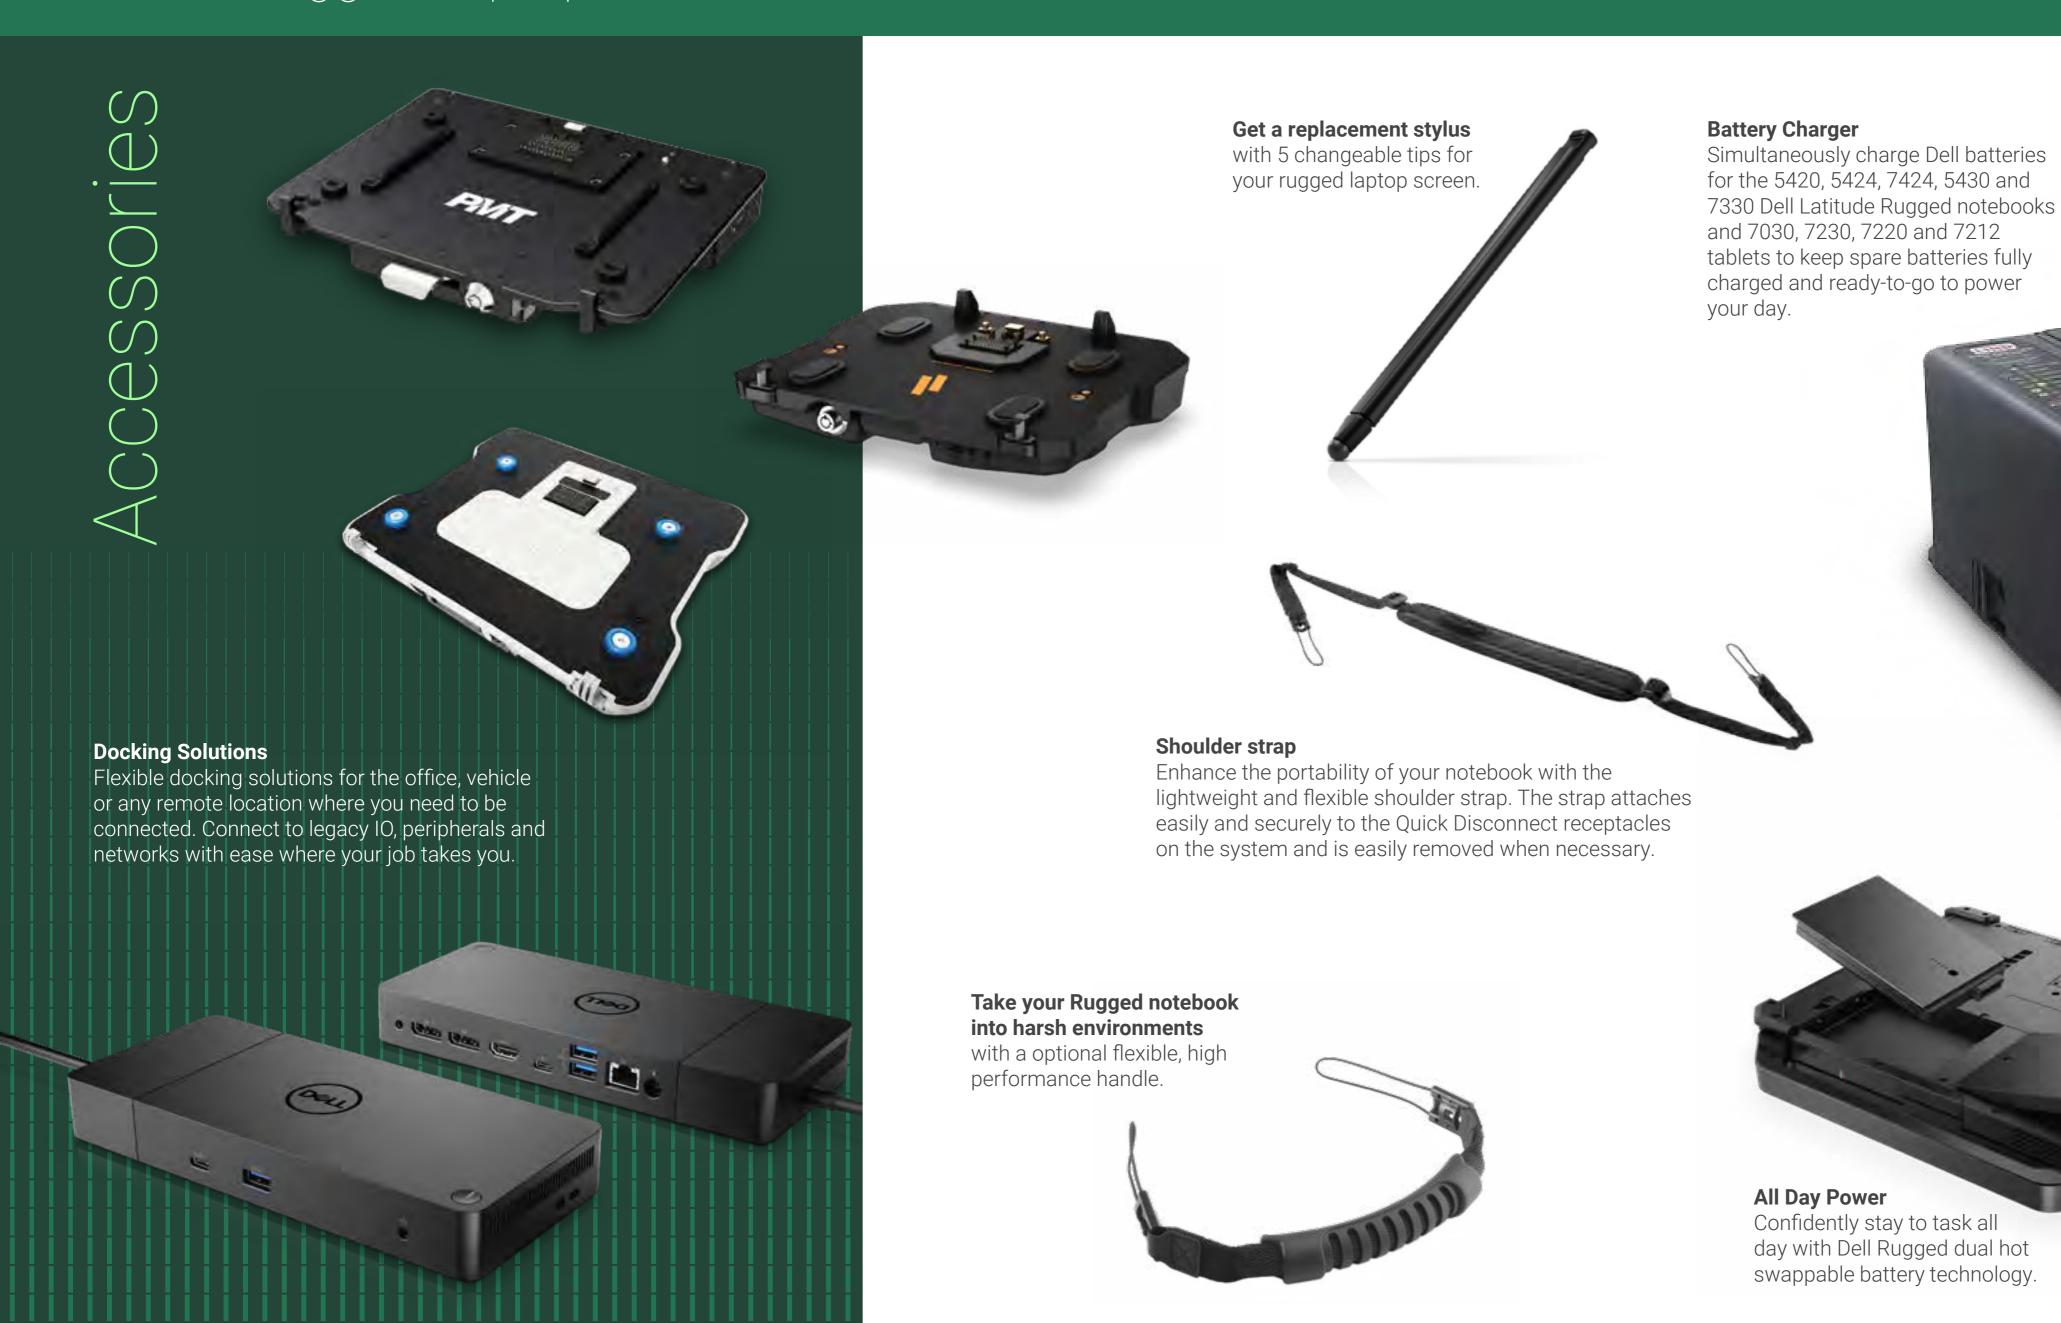

#### Get a replacement stylus

with 5 changeable tips for your rugged laptop screen.

#### **Battery Charger**

Simultaneously charge Dell batteries for the 5420, 5424, 7424, 5430 and 7330 Dell Latitude Rugged notebooks and 7030, 230, 7220 and 7212 tablets to keep spare batteries fully charged and ready-to-go to power your day.

#### **Shoulder strap**

Enhance the portability of your notebook with the lightweight and flexible shoulder strap. The strap attaches easily and securely to the system and is easily removed when necessary.

#### Take your Rugged notebook into harsh environments with a optional flexible, high

performance handle.