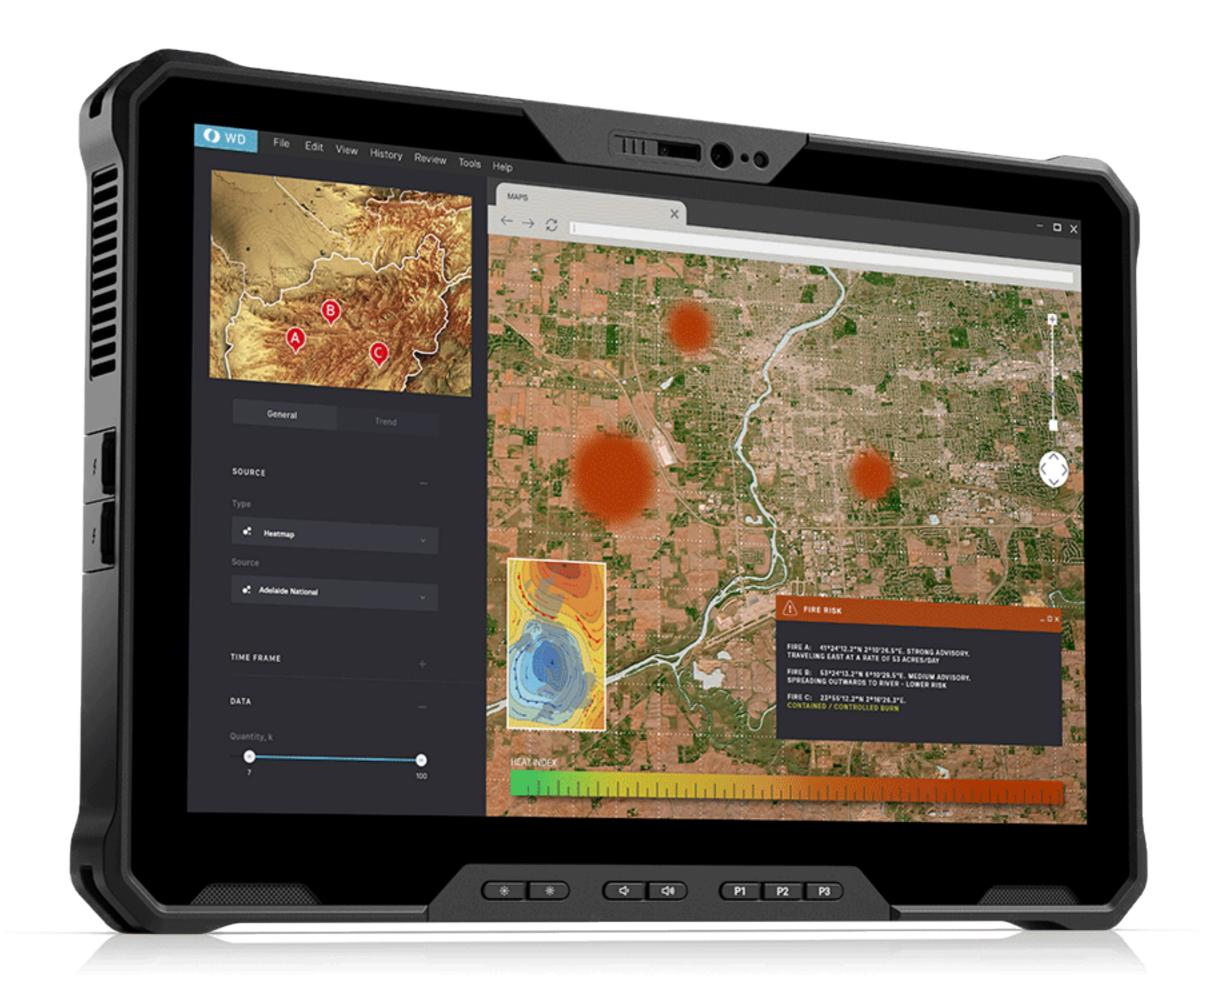

# Automation in Extreme Environments

In today's manufacturing climate your people, machines and production systems all need to perform. Whether your environment involves automated or manual processes, conditions can often prove disastrous for standard PCs. Heat, dust, vibration and accidental drops can all cause delays to the production and shipment of goods. With Dell Rugged computers, you cut this risk and keep your production lines running smoothly and profitably.

## Challenges:

- Require computing solutions that can operate with optimal processing power, regardless of the harsh conditions they may be exposed to.
- Need flexibility in design that allows for vehicle mounted solutions and connections to legacy I/O and peripherals used in todays manufacturing environments.
- Provide user-friendly interfaces for varying conditions like touch screens that can be used while wearing gloves or in bright daylight conditions.

Overcome these challenges with Dell's solutions below:

10" Rugged Tablet Solution

12" Rugged Tablet Solution

14" Notebook Solution