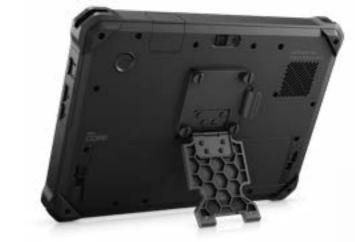

Mount your Latitude 7030 Rugged **Extreme Tablet** instantly to metal surfaces with a powerful 50mm VESA magnetic backplate built for tough conditions.

Manage orientation on desk or where your job takes you Hold your tablet securely on your desk or work surface with the Dell Mobile Stand or the attachable kickstand.