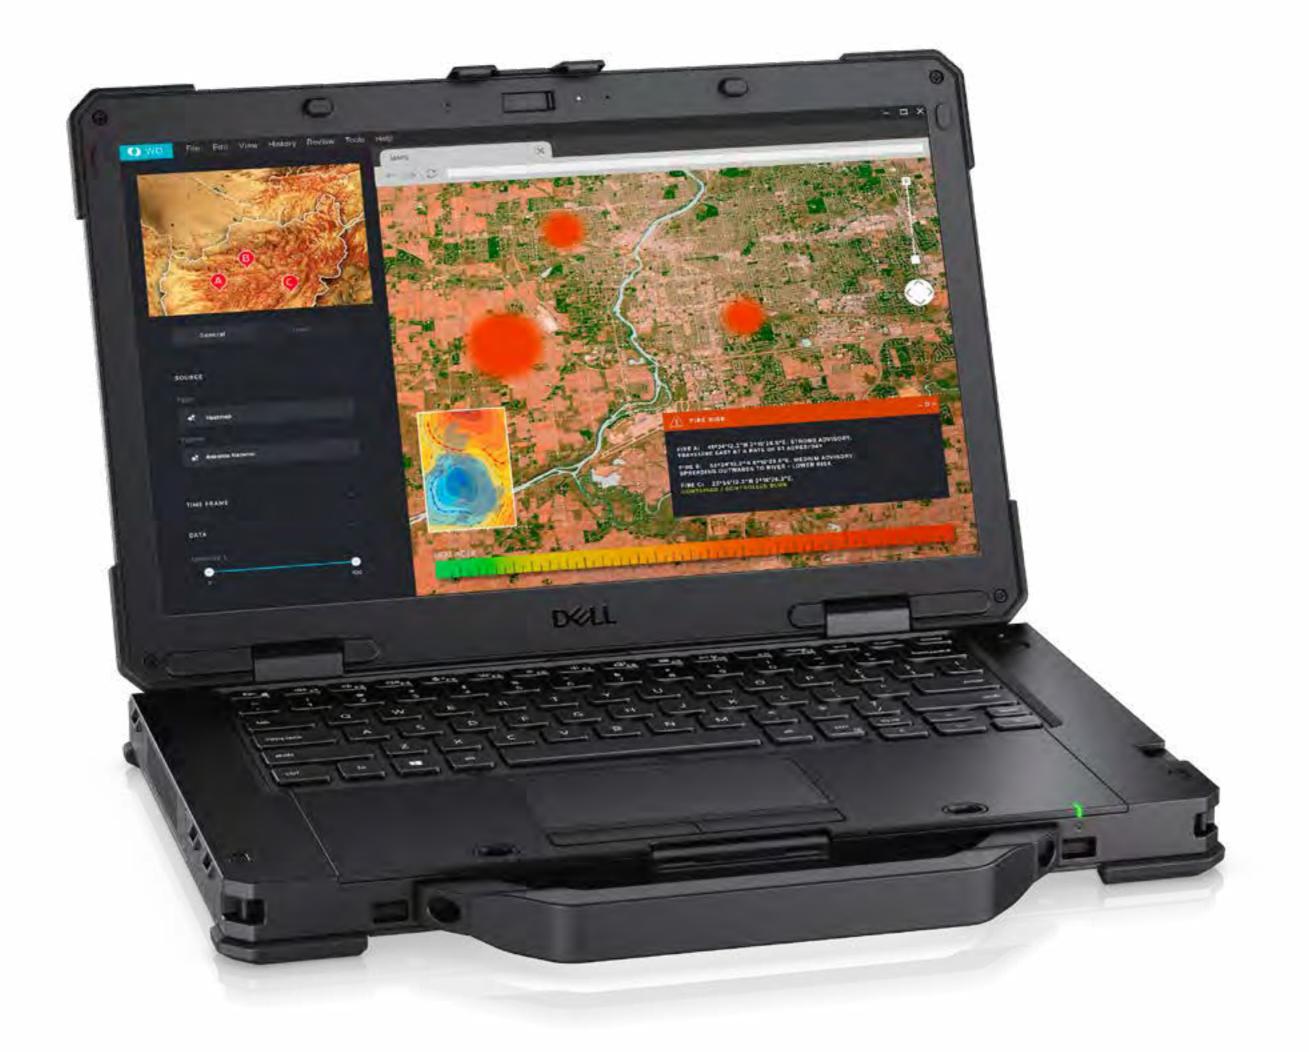

# Dell Latitude 5430 Rugged Notebook

On the factory floor, or in the office, Dell Rugged solutions seamlessly transition across any environment.

# Works as hard as you do

From the office to the shop floor, the Dell Latitude Rugged 14" notebook is built to withstand shocks, drops and vibrations. Thrives in extreme temperatures with QuadCool™ thermal management.

Rugged performance powered by 11th Gen Intel® Core™ processors, up to 64GB of RAM, superior graphics powered by optional NVIDIA T500 GPU, mobile connectivity with 5G capability and Wifi 6E and dedicated GPS. Daylight viewability with up to 1100 nits of brightness, glove touch capable display along with the ability to dock or connect to high performance peripherals via USB-C Thunderbolt.