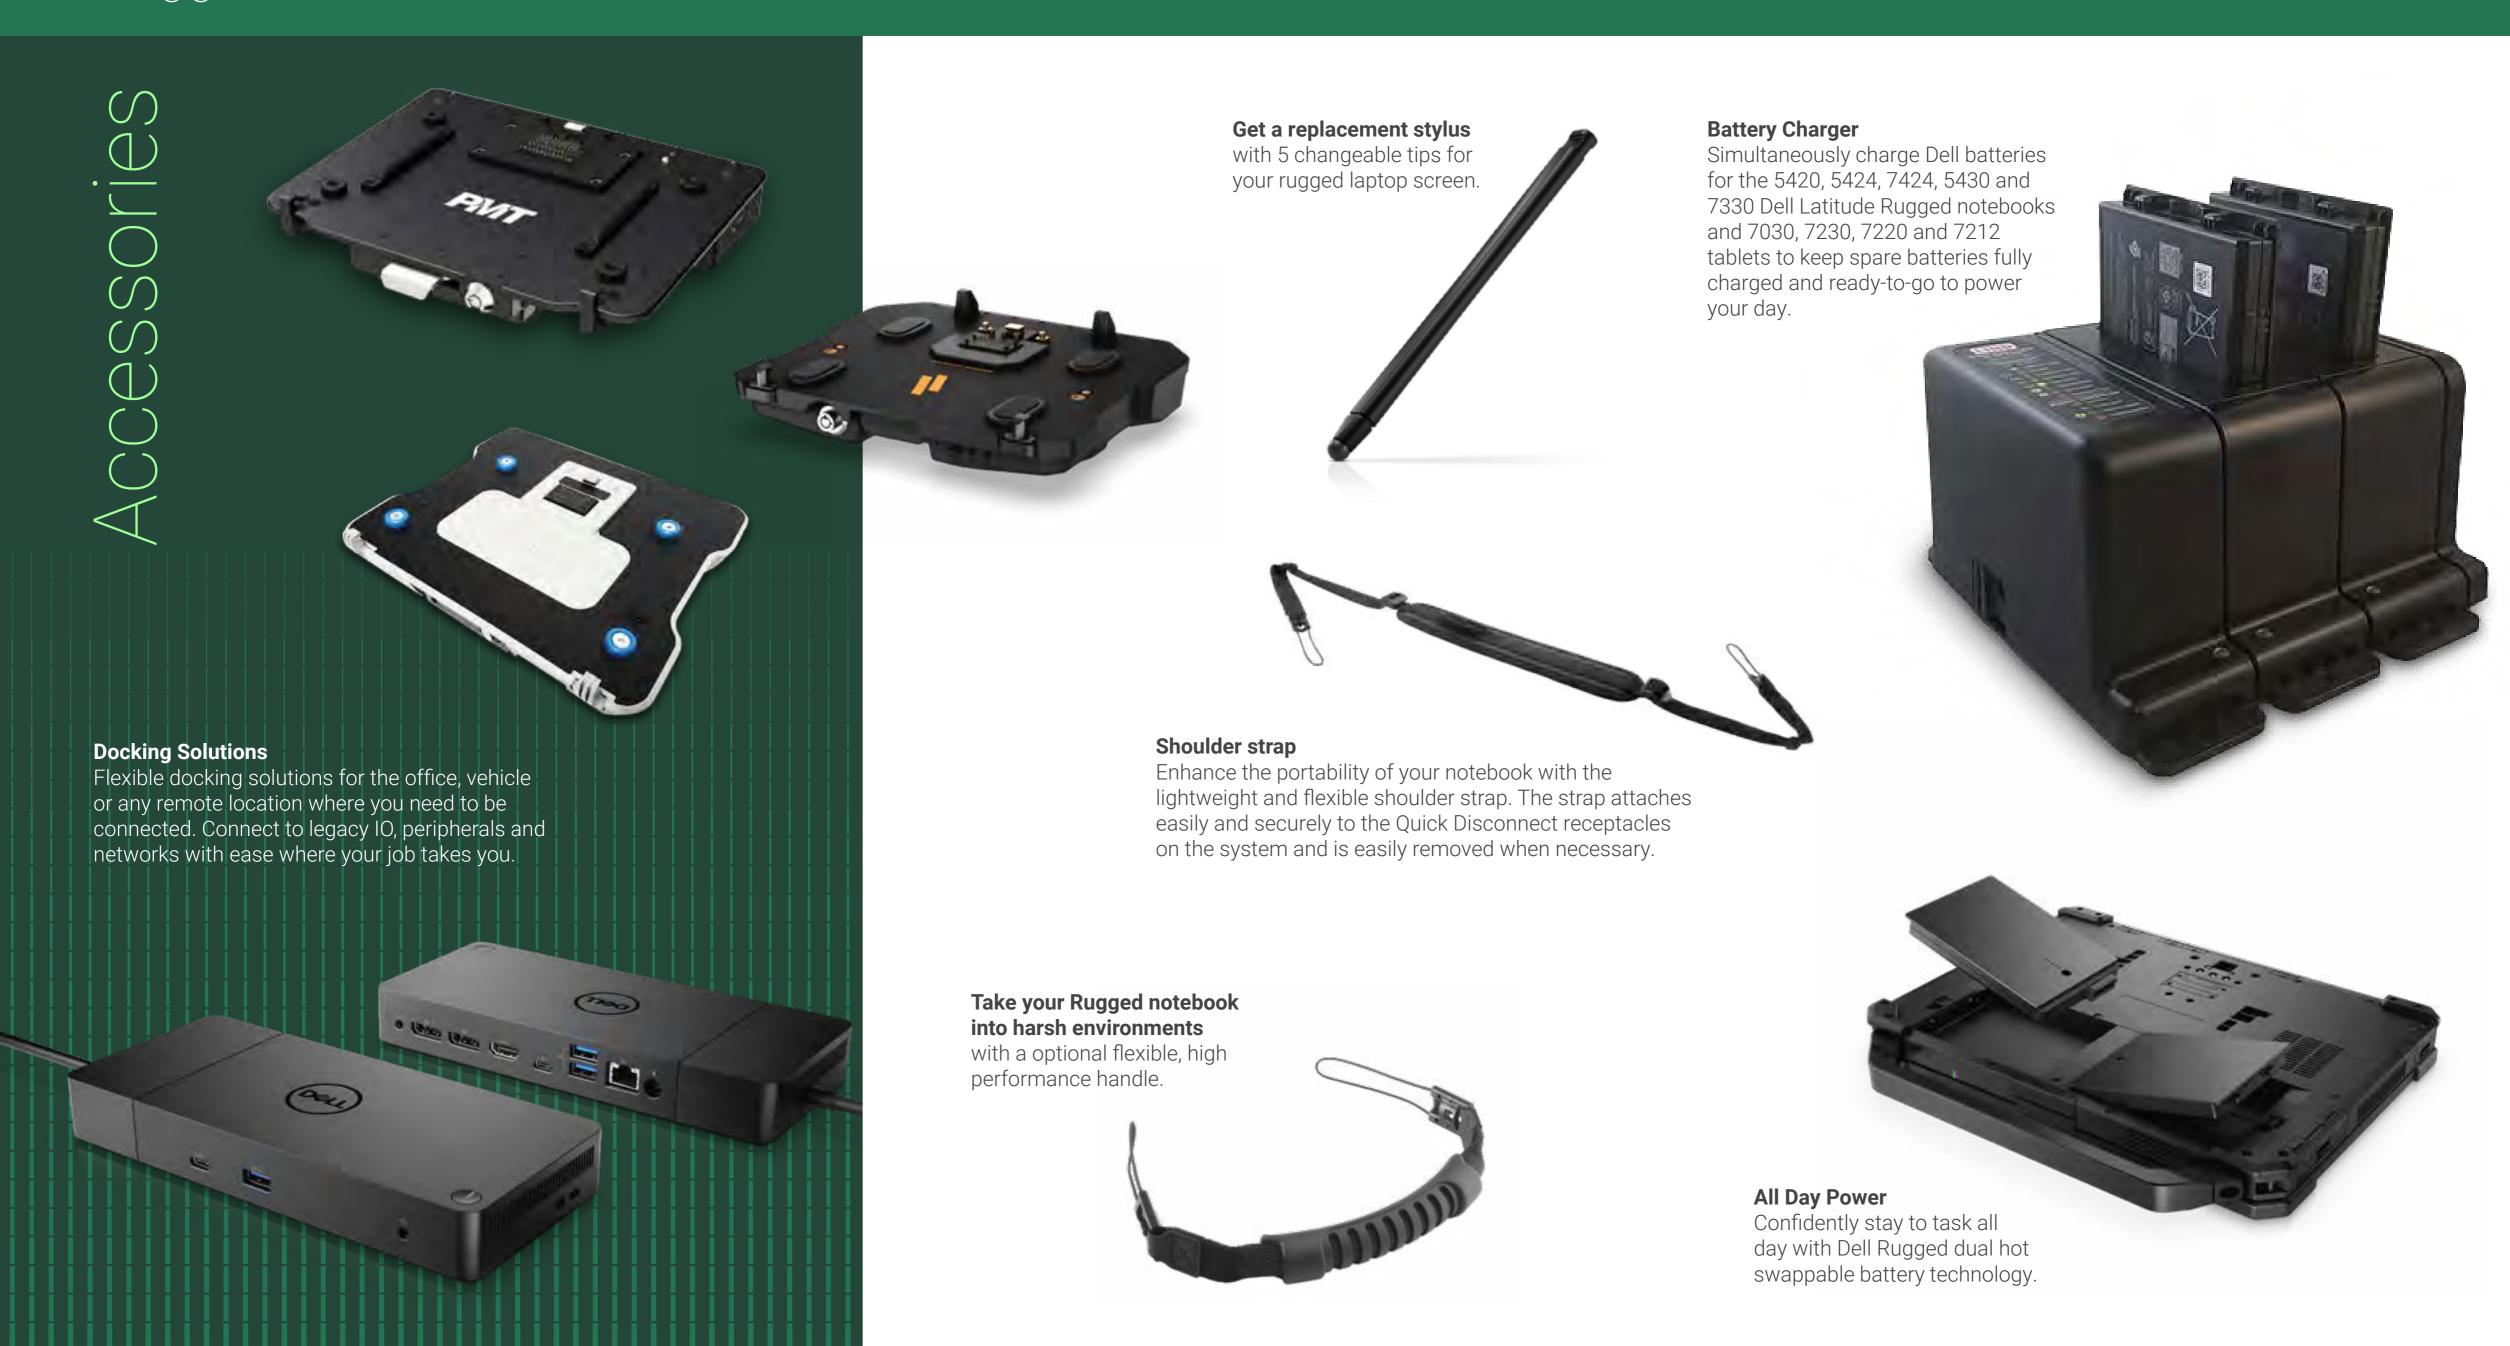

#### Get a replacement stylus

with 5 changeable tips for your rugged laptop screen.

#### **Battery Charger**

Simultaneously charge Dell batteries for the 5420, 5424, 7424, 5430 and 7330 Dell Latitude Rugged notebooks and 7030, 230, 7220 and 7212 tablets to keep spare batteries fully charged and ready-to-go to power your day.

#### **All Day Power**

Confidently stay to task all day with Dell Rugged dual hot swappable battery technology.

#### **Shoulder strap**

Enhance the portability of your notebook with the lightweight and flexible shoulder strap. The strap attaches easily and securely to the system and is easily removed when necessary.

#### Take your Rugged notebook into harsh environments with a optional flexible, high

performance handle.