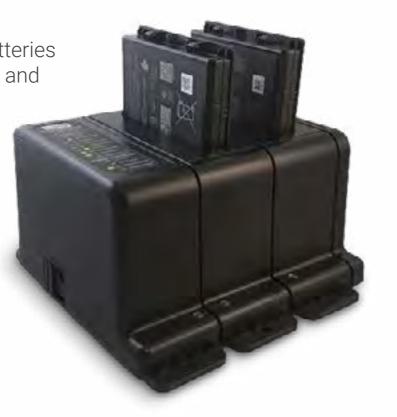

#### Get a natural writing and drawing experience on your rugged tablet's screen.

Simultaneously charge Dell batteries for the 5420, 5424, 7424, 5430 and 7330 Dell

7230, 7220 and 7212 tablets to keep spare

Latitude Rugged notebooks and 7030,

**Battery Charger** 

with an IP55 certified active stylus.

Back

**Battery Charger** 

Simultaneously charge Dell batteries for the 5420, 5424, 7424, 5430 and 7330 Dell Latitude Rugged notebooks and 7030, 7230, 7220 and 7212 tablets to keep spare batteries fully charged and ready-to-go to power your day.

#### **Battery Charger**

Simultaneously charge Dell batteries for the 5420, 5424, 7424, 5430 and 7330 Dell Latitude Rugged notebooks and 7030, 230, 7220 and 7212 tablets to keep spare batteries fully charged and ready-to-go to power your day.