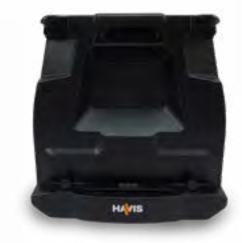

# Rugged Desktop Docking

Maximize productivity when the job brings you back to the office. Docking provides peripheral and network connectivity as well as power to recharge your laptop.

#### Rugged Desktop Docking

Maximize productivity when the job brings you back to the office. Docking provides peripheral and network connectivity as well as power to recharge your laptop.