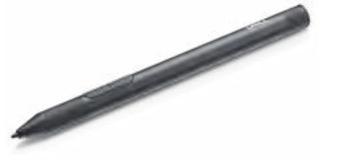

#### Get a natural writing and drawing experience on your rugged tablet's screen.

Simultaneously charge Dell batteries for the 5420, 5424, 7424, 5430 and 7330 Dell

7230, 7220 and 7212 tablets to keep spare

Latitude Rugged notebooks and 7030,

**Battery Charger** 

with an IP55 certified active stylus.

**Get a responsive writing and drawing experience,** even in the world's harshest environments with an IP55 certified active stylus.