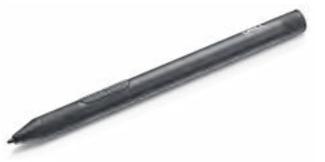

#### Get a natural writing and drawing experience on your rugged tablet's screen.

Simultaneously charge Dell batteries for the 5420, 5424, 7424, 5430 and 7330 Dell

7230, 7220 and 7212 tablets to keep spare

Latitude Rugged notebooks and 7030,

**Battery Charger** 

with an IP55 certified active stylus.