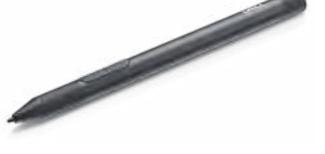

#### Get a natural writing and drawing experience on your rugged tablet's screen.

Simultaneously charge Dell batteries for the 5420, 5424, 7424, 5430 and 7330 Dell

7230, 7220 and 7212 tablets to keep spare

Latitude Rugged notebooks and 7030,

**Battery Charger** 

with an IP55 certified active stylus.

**Get a responsive writing and drawing experience,** even in the world's harshest environments with an IP55 certified active stylus.