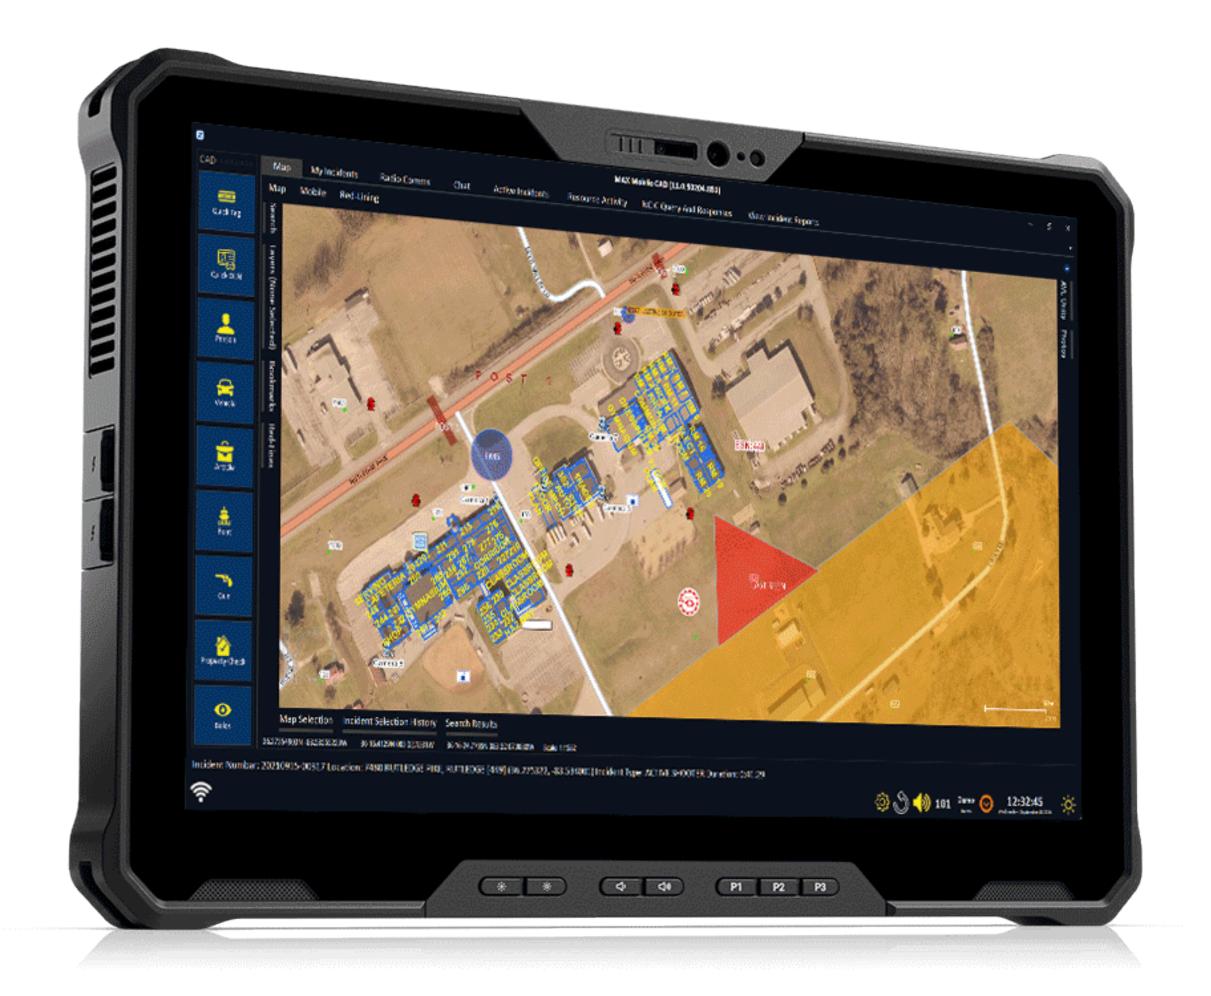

Take mobility to the extreme

**Easier to carry:** A tablet built to lighten your load on the job weighing in at only 2.78 lbs (1.26Kg). With optional straps, handles and docking solutions we can deliver maximum mobility to keep up with you.

**Work Anywhere:** Versatility is key when you need have your mobile computer mounted. The 7230 Rugged Extreme tablet will allow you to mount in a variety of locations to ensure safety and comfort to your officers.

**Steadfast connection:** Optimized mobile connectivity with 5G capability, high performing Wi-Fi 6E and dedicated GPS keeps you connected at the most critical moments, wherever your job takes you.

**Performance where you need it:** Featuring the latest 12th Gen Intel<sup>®</sup> Core<sup>™</sup> processors to power through the day.









Get a natural writing and drawing experience on your rugged tablet's





**Get a responsive writing and drawing experience,** even in the world's harshest environments with an IP55 certified active stylus.



Vehicle/Remote docking solutions offer computer charging, security, and connection to peripherals in the enterprise, and other in-vehicle workplaces. Maximize productivity with these rugged lightweight docks which were built with theft deterrence, longevity and stability in mind.







**Battery Charger** 

Simultaneously charge Dell batteries for the 5420, 5424, 7424, 5430 and 7330 Dell Latitude Rugged notebooks and 7030, 7230, 7220 and 7212 tablets to keep spare batteries fully charged and ready-to-go to power your day.





Mount your Latitude 7230 Rugged Extreme Tablet insta