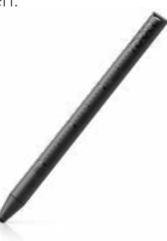

#### Get a natural writing and drawing experience on your rugged tablet's screen.

Simultaneously charge Dell batteries for the 5420, 5424, 7424, 5430 and 7330 Dell

7230, 7220 and 7212 tablets to keep spare

Latitude Rugged notebooks and 7030,

**Battery Charger** 

with an IP55 certified active stylus.

**Get a responsive writing and drawing experience,** even in the world's harshest environments with an IP55 certified active stylus.

#### Get a replacement stylus

with 5 changeable tips for your rugged laptop screen.