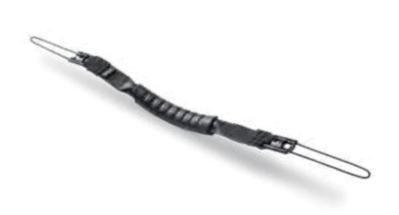

Find the ideal viewing angle **on-the-go** with the 360-degree Dell Rotating Hand Strap.

This comfortable strap makes it easy to carry your tablet on your shoulder whether you are heading out into the field or to your next meeting.

This comfortable strap makes it easy to carry your tablet on your shoulder whether you are heading out into the field or to your next meeting.

**Take your Rugged tablet into harsh environments** with a
flexible, high-performance handle.

Find the ideal viewing angle on-the-go with the 360-degree Dell Rotating Hand Strap.

This comfortable harness secures the rugged tablet to your chest, leaving your hands free to operate the tablet.