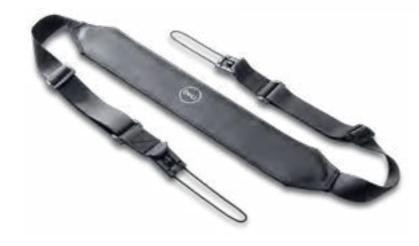

Find the ideal viewing angle **on-the-go** with the 360-degree Dell Rotating Hand Strap.

This comfortable strap makes it easy to carry your tablet on your shoulder whether you are heading out into the field or to your next meeting.

#### **Shoulder strap**

Enhance the portability of your notebook with the lightweight and flexible shoulder strap. The strap attaches easily and securely to the system and is easily removed when necessary.