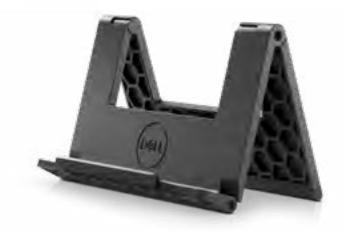

Mount your Latitude 7030 Rugged **Extreme Tablet** instantly to metal surfaces with a powerful 50mm VESA magnetic backplate built for tough conditions.

Manage orientation on desk or where your job takes you Hold your tablet securely on your desk or work surface with the Dell Mobile Stand or the attachable kickstand.

Mount your Latitude 7230 Rugged Extreme Tablet instantly to any metal surface with a powerful 75mm VESA magnetic backplate built for tough conditions.

Manage orientation on desk
Hold your tablet securely on your
desk with the Dell Mobile Stand.