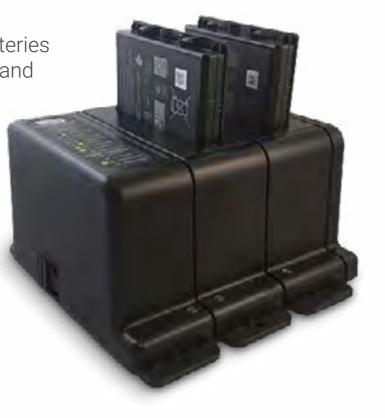

Stay powered when on the **go** with the 7030 2-bay mobile battery charger.

This comfortable harness secures the rugged tablet to your chest, leaving your hands free to operate the tablet.

Take your Rugged tablet into harsh environments with a flexible, high-performance handle.

and 7212 tablets to keep spare batteries fully

This comfortable strap makes it easy to carry your tablet on your shoulder whether you are heading out into the field or to your next meeting.

Stay powered when on the **go** with the 7030 2-bay mobile battery charger.

**Stay powered when on the go** with the 7030 2-bay mobile battery charger.

This comfortable harness secures the rugged tablet to your chest, leaving your hands free to operate the tablet.

**Take your Rugged tablet into harsh environments** with a
flexible, high-performance handle.

Find the ideal viewing angle **on-the-go** with the 360-degree Dell Rotating Hand Strap.

Stay powered when on the

battery charger.

**go** with the 7030 2-bay mobile

This comfortable harness secures the rugged tablet to your chest, leaving your hands free to operate the tablet.