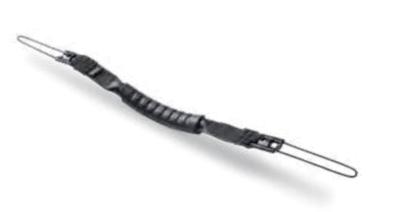

Stay powered when on the **go** with the 7030 2-bay mobile battery charger.

This comfortable harness secures the rugged tablet to your chest, leaving your hands free to operate the tablet.

Take your Rugged tablet into harsh environments with a flexible, high-performance handle.