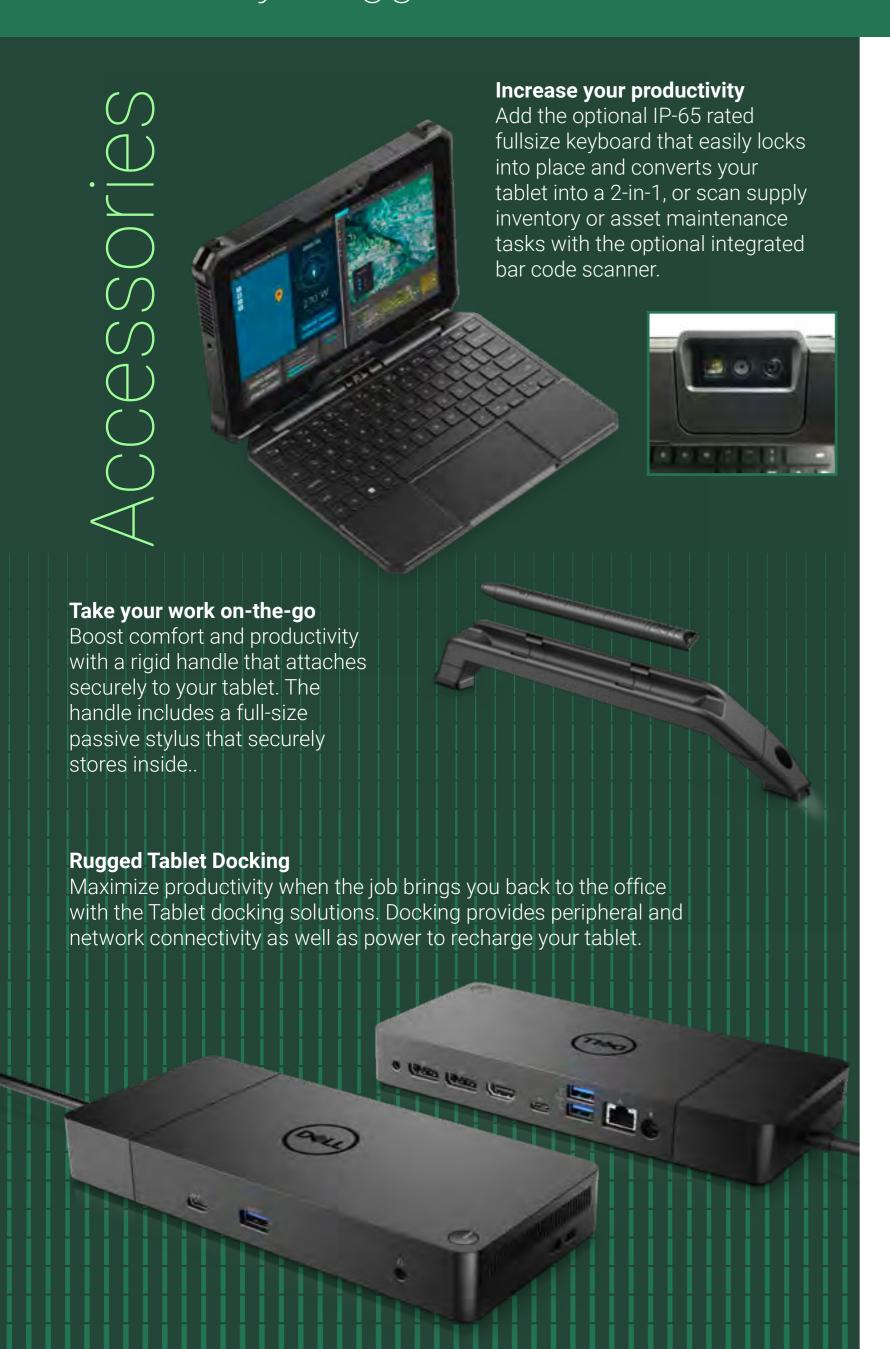

# Increase your productivity Add the optional IP-65 rated fullsize keyboard that easily locks into place and converts your tablet into a 2-in-1, or scan supply inventory or asset maintenance tasks with the optional integrated bar code scanner. Take your work on-the-go with the ergonomic, reversable Dell Rigid Tablet Handle. Rugged Tablet Docking Maximize productivity when the job brings you back to the office with the Tablet docking solutions. Docking provides peripheral and network connectivity as well as power to recharge your tablet.