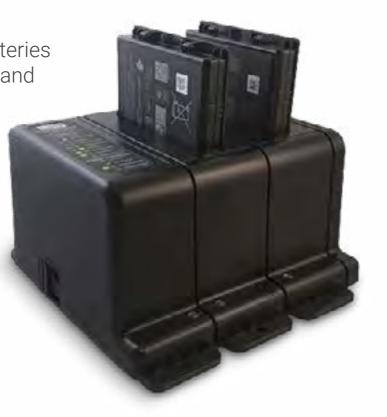

Stay powered when on the **go** with the 7030 2-bay mobile battery charger.

This comfortable harness secures the rugged tablet to your chest, leaving your hands free to operate the tablet.

Take your Rugged tablet into harsh environments with a flexible, high-performance handle.

and 7212 tablets to keep spare batteries fully

This comfortable strap makes it easy to carry your tablet on your shoulder whether you are heading out into the field or to your next meeting.

Stay powered when on the **go** with the 7030 2-bay mobile battery charger.

**Battery Charger** 

Simultaneously charge Dell batteries for the 5420, 5424, 7424, 5430 and 7330 Dell Latitude Rugged notebooks and 7030, 7230, 7220 and 7212 tablets to keep spare batteries fully charged and ready-to-go to power your day.