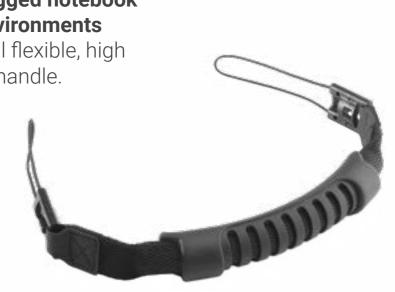

#### Take your Rugged notebook into harsh environments with a optional flexible, high

performance handle.