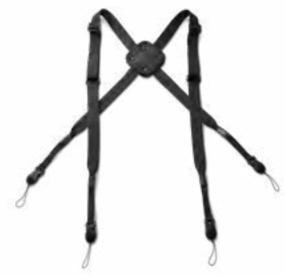

Find the ideal viewing angle **on-the-go** with the 360-degree Dell Rotating Hand Strap.

This comfortable strap makes it easy to carry your tablet on your shoulder whether you are heading out into the field or to your next meeting.

Stay powered when on the **go** with the 7030 2-bay mobile battery charger.

This comfortable harness secures the rugged tablet to your chest, leaving your hands free to operate the tablet.

Take your Rugged tablet into harsh environments with a flexible, high-performance handle.

Find the ideal viewing angle on-the-go with the 360-degree Dell Rotating Hand Strap.

This comfortable harness secures the rugged tablet to your chest, leaving your hands free to operate the tablet.