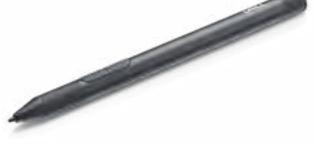

#### Get a natural writing and drawing experience on your rugged tablet's screen.

Simultaneously charge Dell batteries for the 5420, 5424, 7424, 5430 and 7330 Dell

7230, 7220 and 7212 tablets to keep spare

Latitude Rugged notebooks and 7030,

**Battery Charger** 

with an IP55 certified active stylus.

**Get a responsive writing and drawing experience,** even in the world's harshest environments with an IP55 certified active stylus.