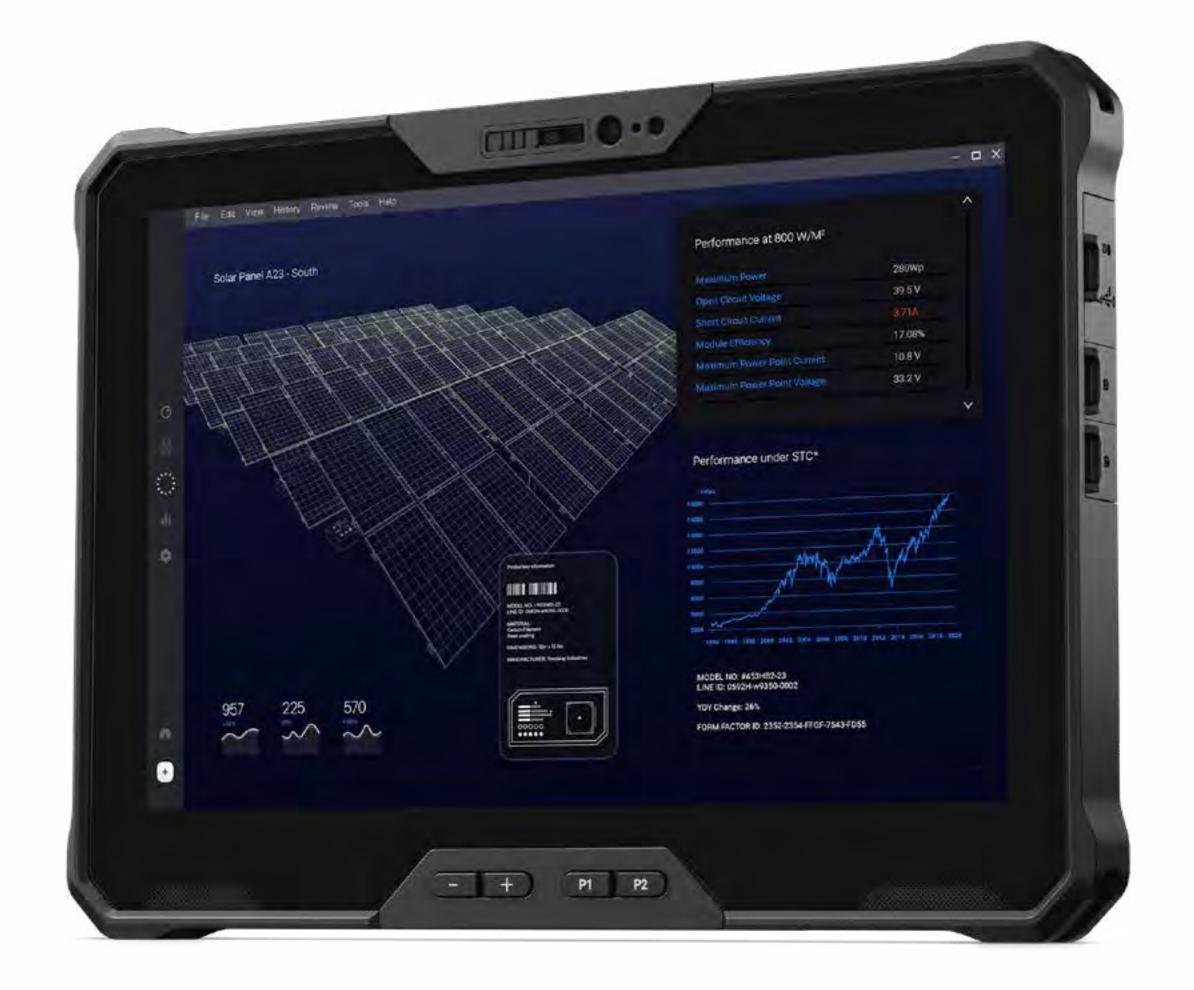

# Dell Latitude 7030 Rugged Extreme Tablet

Capability and power packed into a smaller form factor. With the same competence as its larger sibling, the 7030 Rugged Extreme Tablet will easily integrate into your manufacturing operations and keep production humming.

# Take mobility to the extreme

**Lightweight users will enjoy:** Fully Rugged with a weight of only 2.24 lbs (1kg) will delight your production workers. With optional straps, handles, removable keyboard, and docking solutions we can deliver maximum mobility to keep up with you.

**Work anywhere:** Suitable for the production line, forklift or the back office you'll be confident you have the right solutions to accomplish your daily tasks without having to sacrifice performance. Use the integrated bar code scanner to move inventory throughout production and out the door to your customers.

**Steadfast connection:** Optimized mobile connectivity that's 3x faster with 5G capability and high performing Wi-Fi keeps you connected at the most critical moments, wherever your job takes you.

**Performance where you need it:** Featuring the latest 12th Gen Intel® Core™ processors, up to 32GB of memory and up to 2TB of storage to power through the day.