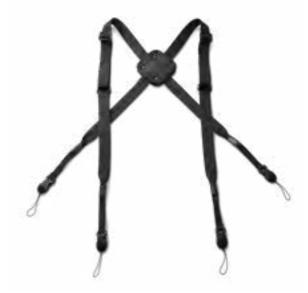

#### **Shoulder strap**

Enhance the portability of your notebook with the lightweight and flexible shoulder strap. The strap attaches easily and securely to the system and is easily removed when necessary.

## **Shoulder strap**

Enhance the portability of your notebook with the lightweight and flexible shoulder strap. The strap attaches easily and securely to the system and is easily removed when necessary.