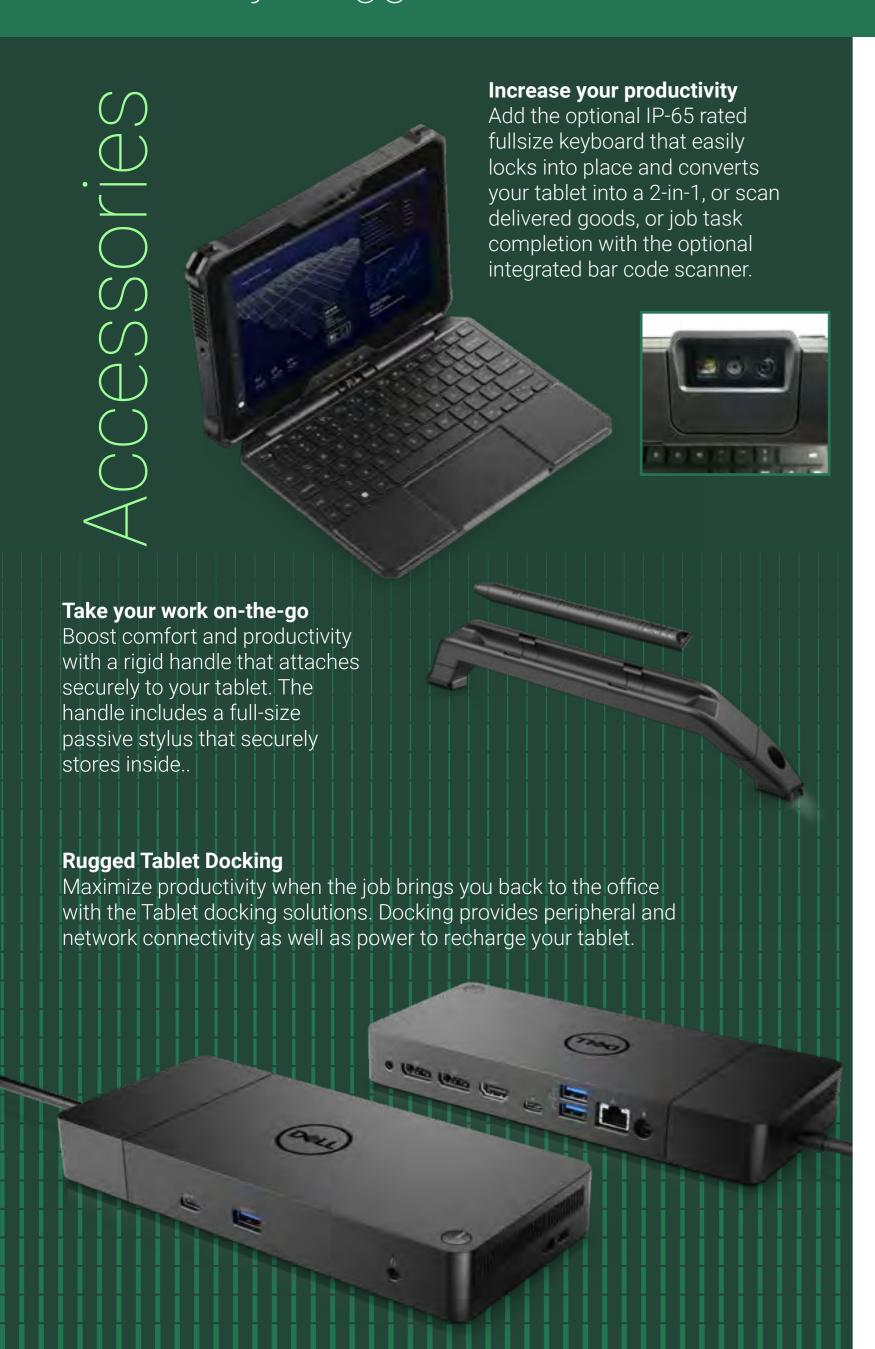

# Increase your productivity Add the optional IP-65 rated fullsize keyboard that easily locks into place and converts your tablet into a 2-in-1, or scan supply inventory or asset maintenance tasks with the optional integrated bar code scanner. Take your work on-the-go with the ergonomic, reversable Dell Rigid Tablet Handle. Rugged Tablet Docking Maximize productivity when the job brings you back to the office with the Tablet docking solutions. Docking provides peripheral and network connectivity as well as power to recharge your tablet.