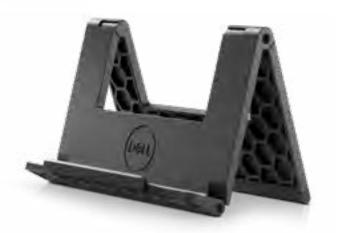

Mount your Latitude 7030 Rugged **Extreme Tablet** instantly to metal surfaces with a powerful 50mm VESA magnetic backplate built for tough conditions.

Manage orientation on desk or where your job takes you Hold your tablet securely on your desk or work surface with the Dell Mobile Stand or the attachable kickstand.