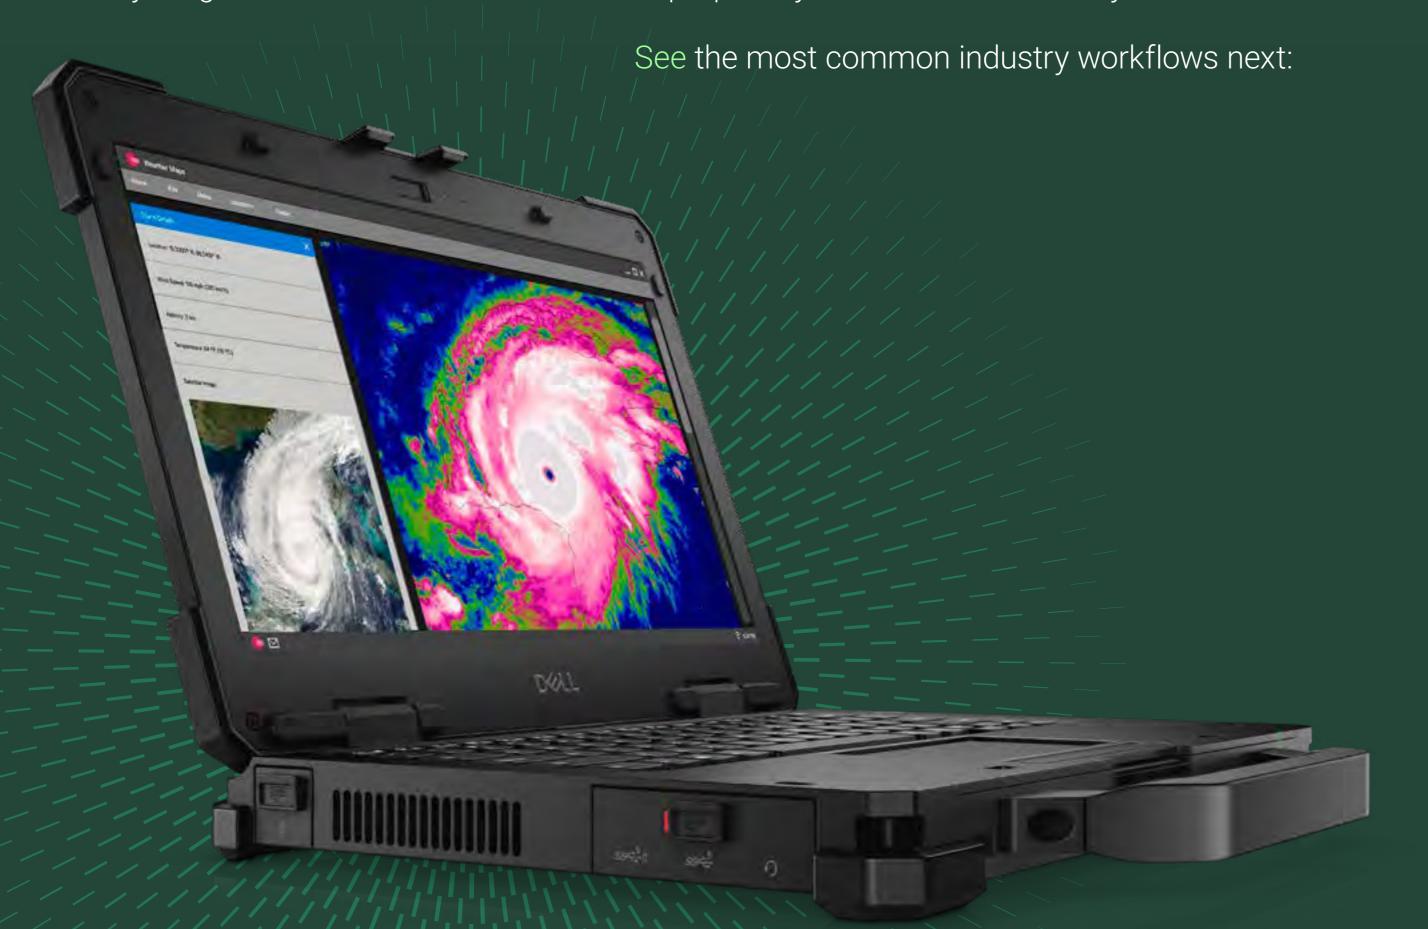

# Automation in Extreme Environments

In today's manufacturing climate your people, machines and production systems all need to perform. Whether your environment involves automated or manual processes, conditions can often prove disastrous for standard PCs. Heat, dust, vibration and accidental drops can all cause delays to the production and shipment of goods. With Dell Rugged computers, you cut this risk and keep your production lines running smoothly and profitably.

# Automation in Extreme Environments

As a machine operator, you need devices that can move with you across the manufacturing floor.