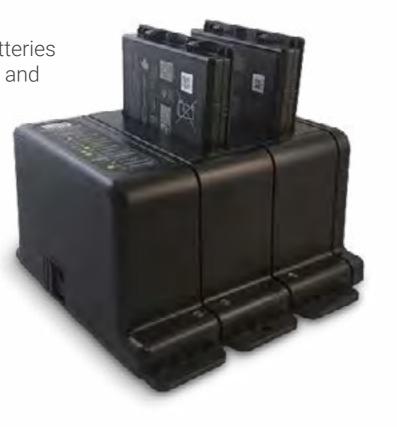

Stay powered when on the **go** with the 7030 2-bay mobile battery charger.

This comfortable harness secures the rugged tablet to your chest, leaving your hands free to operate the tablet.

Take your Rugged tablet into harsh environments with a flexible, high-performance handle.

Back

**Battery Charger** 

Simultaneously charge Dell batteries for the 5420, 5424, 7424, 5430 and 7330 Dell Latitude Rugged notebooks and 7030, 7230, 7220 and 7212 tablets to keep spare batteries fully charged and ready-to-go to power your day.