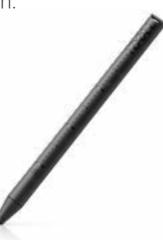

#### Get a natural writing and drawing experience on your rugged tablet's screen.

Simultaneously charge Dell batteries for the 5420, 5424, 7424, 5430 and 7330 Dell

7230, 7220 and 7212 tablets to keep spare

Latitude Rugged notebooks and 7030,

**Battery Charger** 

with an IP55 certified active stylus.

**Get a responsive writing and drawing experience,** even in the world's harshest environments with an IP55 certified active stylus.

#### Get a replacement stylus

with 5 changeable tips for your rugged laptop screen.