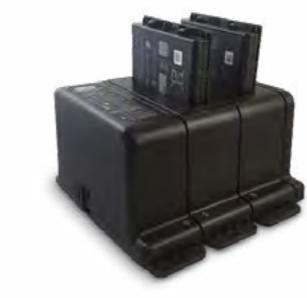

#### Get a natural writing and drawing experience on your rugged tablet's screen.

Simultaneously charge Dell batteries for the 5420, 5424, 7424, 5430 and 7330 Dell

7230, 7220 and 7212 tablets to keep spare

Latitude Rugged notebooks and 7030,

**Battery Charger** 

with an IP55 certified active stylus.

Stay powered when on the **go** with the 7030 2-bay mobile battery charger.

This comfortable harness secures the rugged tablet to your chest, leaving your hands free to operate the tablet.

Take your Rugged tablet into harsh environments with a flexible, high-performance handle.