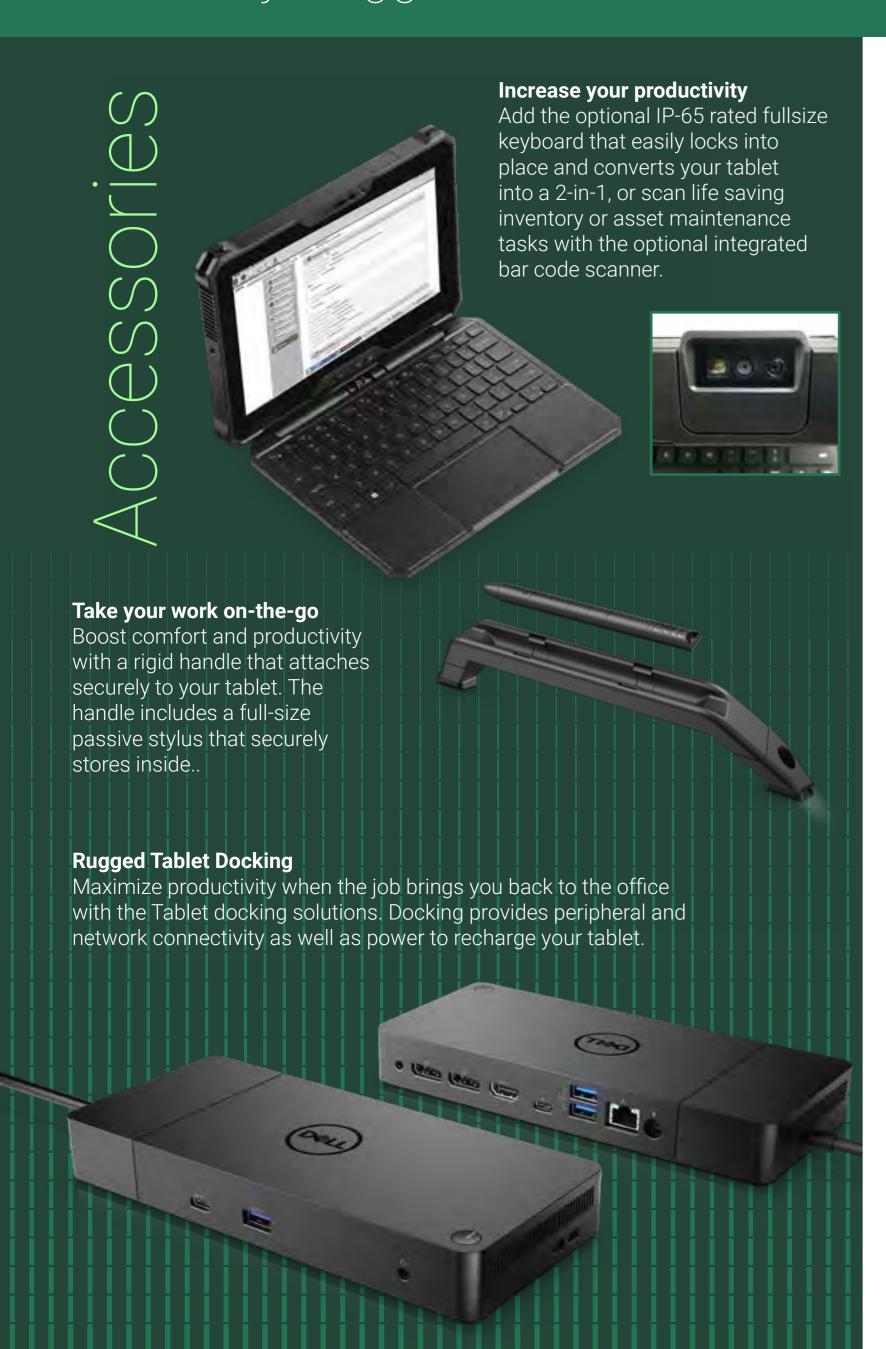

# Increase your productivity Add the optional IP-65 rated fullsize keyboard that easily locks into place and converts your tablet into a 2-in-1, or scan supply inventory or asset maintenance tasks with the optional integrated bar code scanner. Take your work on-the-go with the ergonomic, reversable Dell Rigid Tablet Handle. Rugged Tablet Docking Maximize productivity when the job brings you back to the office with the Tablet docking solutions. Docking provides peripheral and network connectivity as well as power to recharge your tablet.