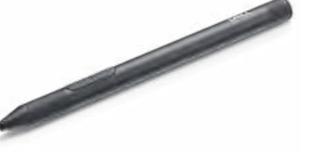

#### Get a natural writing and drawing experience on your rugged tablet's screen.

Simultaneously charge Dell batteries for the 5420, 5424, 7424, 5430 and 7330 Dell

7230, 7220 and 7212 tablets to keep spare

Latitude Rugged notebooks and 7030,

**Battery Charger** 

with an IP55 certified active stylus.

**Get a responsive writing and drawing experience,** even in the world's harshest environments with an IP55 certified active stylus.