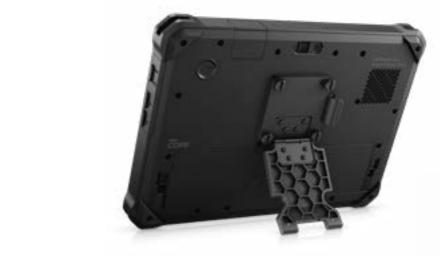

Mount your Latitude 7030 Rugged **Extreme Tablet** instantly to metal surfaces with a powerful 50mm VESA magnetic backplate built for tough conditions.

Manage orientation on desk or where your job takes you Hold your tablet securely on your desk or work surface with the Dell Mobile Stand or the attachable kickstand.