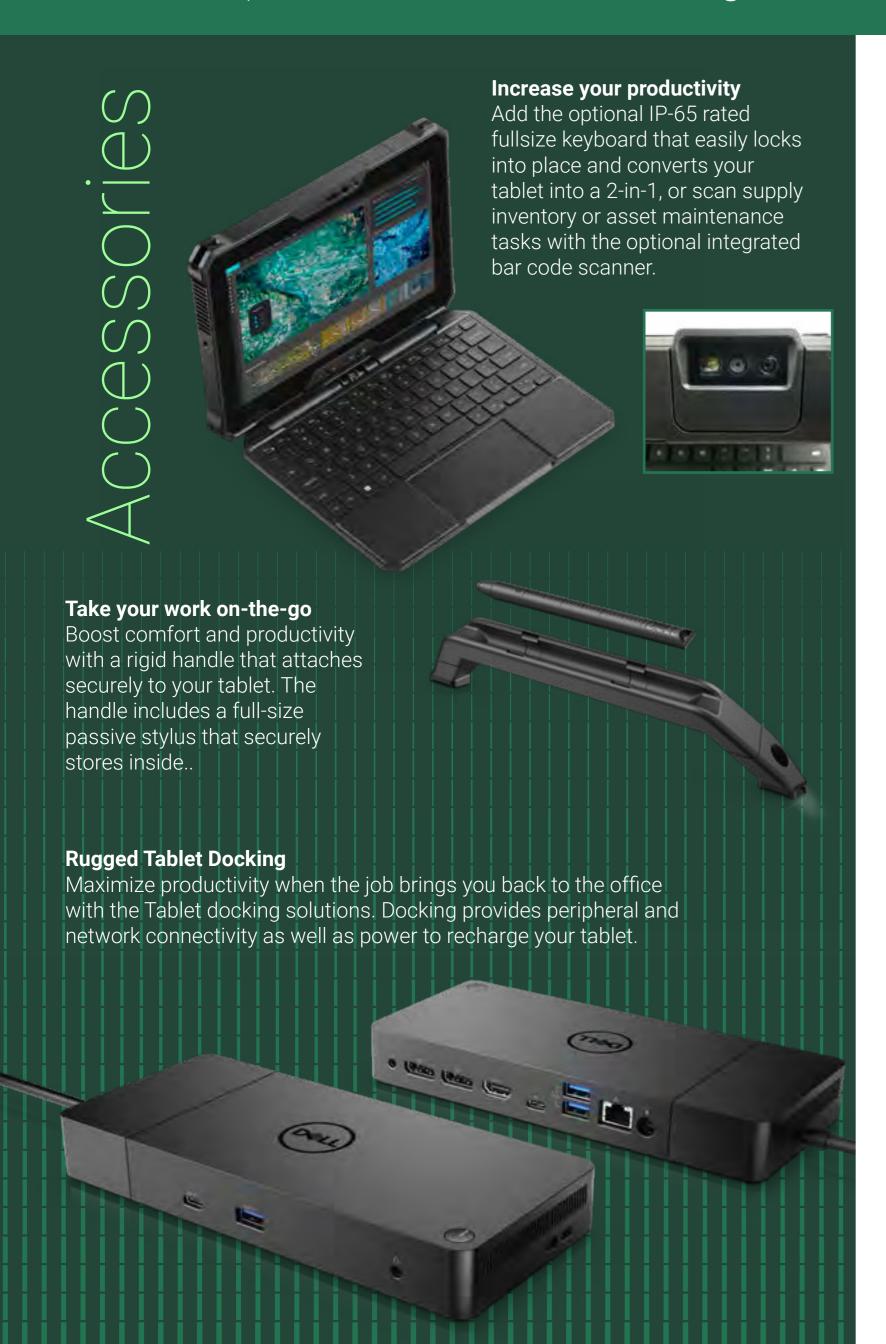

# Increase your productivity Add the optional IP-65 rated fullsize keyboard that easily locks into place and converts your tablet into a 2-in-1, or scan supply inventory or asset maintenance tasks with the optional integrated bar code scanner. Take your work on-the-go with the ergonomic, reversable Dell Rigid Tablet Handle. Rugged Tablet Docking Maximize productivity when the job brings you back to the office with the Tablet docking solutions. Docking provides peripheral and network connectivity as well as power to recharge your tablet.