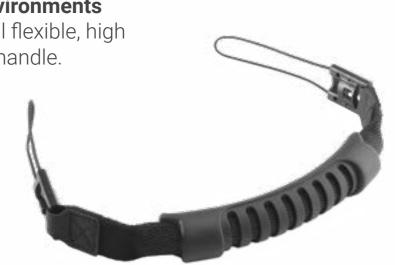

Stay powered when on the **go** with the 7030 2-bay mobile battery charger.

This comfortable harness secures the rugged tablet to your chest, leaving your hands free to operate the tablet.

Take your Rugged tablet into harsh environments with a flexible, high-performance handle.

#### Take your Rugged notebook into harsh environments with a optional flexible, high

performance handle.