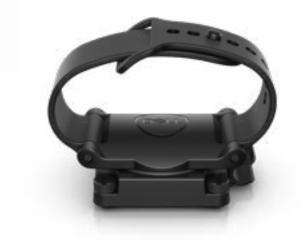

Find the ideal viewing angle **on-the-go** with the 360-degree Dell Rotating Hand Strap.

This comfortable strap makes it easy to carry your tablet on your shoulder whether you are heading out into the field or to your next meeting.

Find the ideal viewing angle on-the-go with the 360-degree Dell Rotating Hand Strap.

This comfortable harness secures the rugged tablet to your chest, leaving your hands free to operate the tablet.

Find the ideal viewing angle **on-the-go** with the 360-degree Dell Rotating Hand Strap.

Simultaneously charge Dell batteries for the 5420, 5424, 7424, 5430 and 7330 Dell

Latitude Rugged notebooks and 7230, 7220

This comfortable strap makes it easy to carry your tablet on your shoulder whether you are heading out into the field or to your next meeting.

This comfortable harness secures the rugged tablet to your chest, leaving your hands free to operate the tablet.

Stay powered when on the **go** with the 7030 2-bay mobile battery charger.

This comfortable harness secures the rugged tablet to your chest, leaving your hands free to operate the tablet.

Take your Rugged tablet into harsh environments with a flexible, high-performance handle.

This comfortable harness secures the rugged tablet to your chest, leaving your hands free to operate the tablet.

Take your Rugged tablet into harsh environments with a flexible, high-performance handle.