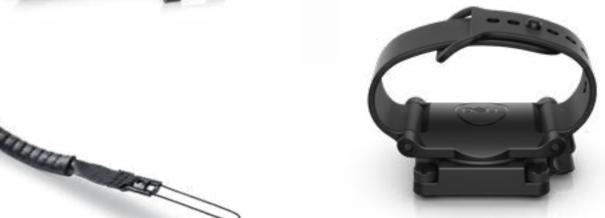

Find the ideal viewing angle **on-the-go** with the 360-degree Dell Rotating Hand Strap.

This comfortable strap makes it easy to carry your tablet on your shoulder whether you are heading out into the field or to your next meeting.

Stay powered when on the **go** with the 7030 2-bay mobile battery charger.

This comfortable harness secures the rugged tablet to your chest, leaving your hands free to operate the tablet.

Take your Rugged tablet into harsh environments with a flexible, high-performance handle.

Find the ideal viewing angle on-the-go with the 360-degree Dell Rotating Hand Strap.

This comfortable harness secures the rugged tablet to your chest, leaving your hands free to operate the tablet.