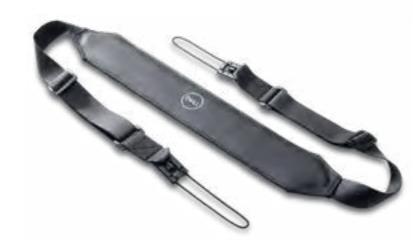

#### **Shoulder strap**

Enhance the portability of your notebook with the lightweight and flexible shoulder strap. The strap attaches easily and securely to the system and is easily removed when necessary.

## **Shoulder strap**

Enhance the portability of your notebook with the lightweight and flexible shoulder strap. The strap attaches easily and securely to the system and is easily removed when necessary.