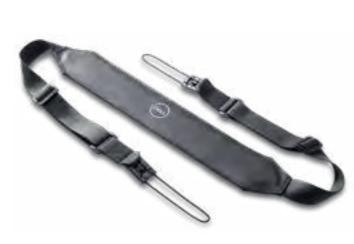

#### **Shoulder strap**

Enhance the portability of your notebook with the lightweight and flexible shoulder strap. The strap attaches easily and securely to the system and is easily removed when necessary.

## **Shoulder strap**

Enhance the portability of your notebook with the lightweight and flexible shoulder strap. The strap attaches easily and securely to the system and is easily removed when necessary.

#### Shoulder strap

Enhance the portability of your notebook with the lightweight and flexible shoulder strap. The strap attaches easily and securely to the Quick Disconnect receptacles on the system and is easily removed when necessary.

#### Shoulder strap

Enhance the portability of your notebook with the lightweight and flexible shoulder strap. The strap attaches easily and securely to the system and is easily removed when necessary.