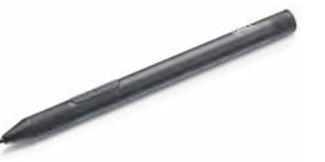

#### Get a natural writing and drawing experience on your rugged tablet's screen.

Simultaneously charge Dell batteries for the 5420, 5424, 7424, 5430 and 7330 Dell

7230, 7220 and 7212 tablets to keep spare

Latitude Rugged notebooks and 7030,

**Battery Charger** 

with an IP55 certified active stylus.

**Get a responsive writing and drawing experience,** even in the world's harshest environments with an IP55 certified active stylus.

#### Get a replacement stylus

with 5 changeable tips for your rugged laptop screen.