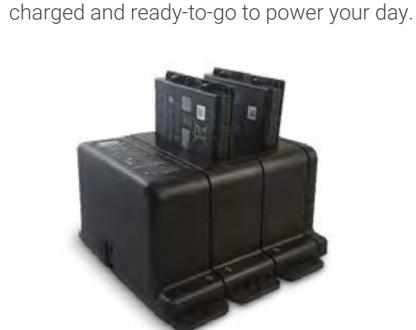

Stay powered when on the **go** with the 7030 2-bay mobile battery charger.

This comfortable harness secures the rugged tablet to your chest, leaving your hands free to operate the tablet.

Take your Rugged tablet into harsh environments with a flexible, high-performance handle.

#### **All Day Power**

Confidently stay to task all day with Dell Rugged dual hot swappable battery technology.