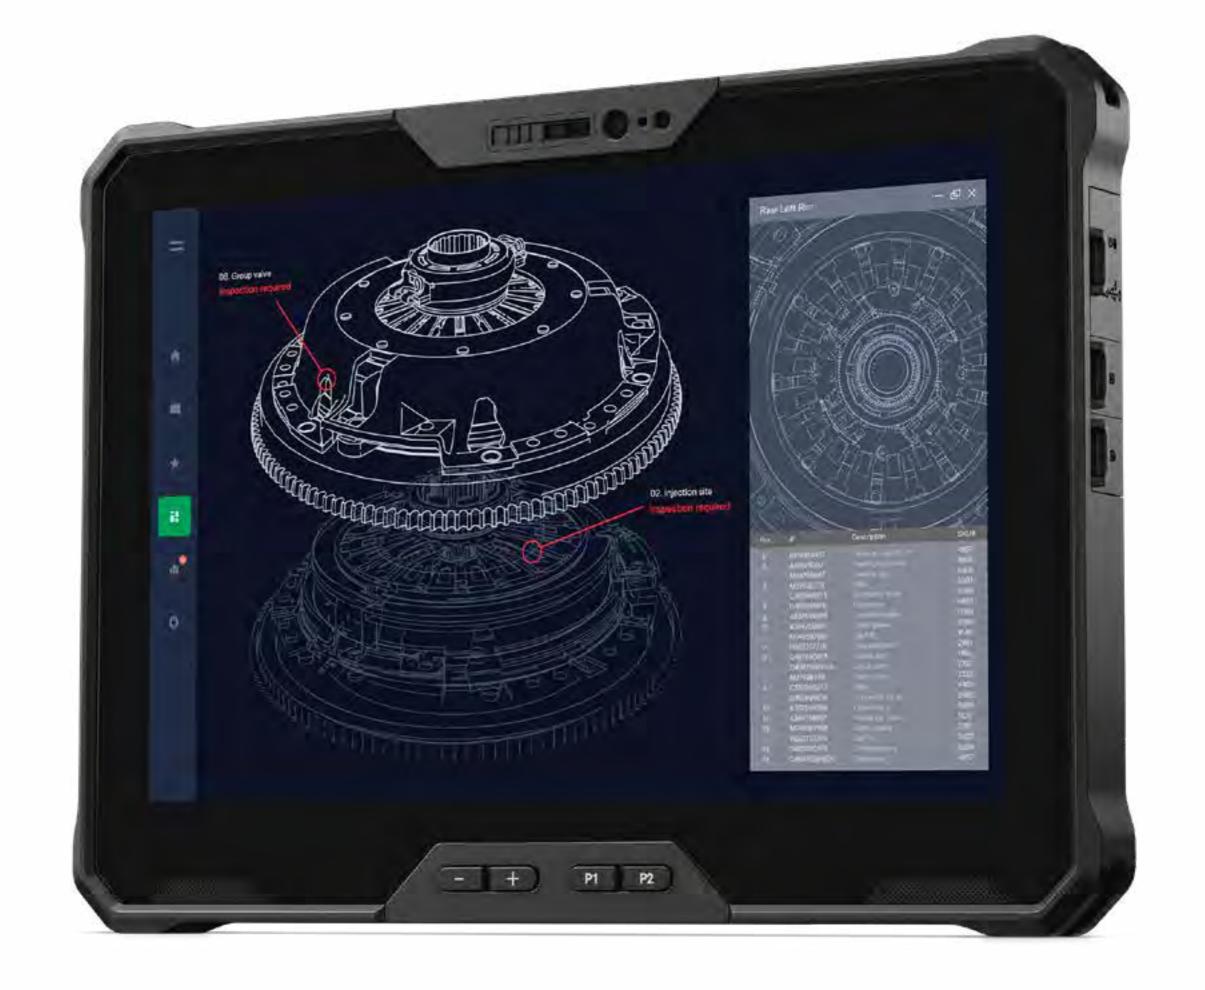

# Dell Latitude 7030 Rugged Extreme Tablet

Capability and power packed into a smaller form factor. With the same competence as its larger sibling, the 7030 Rugged Extreme Tablet will easily integrate into your manufacturing operations and keep production humming.

**Work anywhere:** Suitable for the production line, forklift or the back office you'll be confident you have the right solutions to accomplish your daily tasks without having to sacrifice performance. Use the integrated bar code scanner to move inventory throughout production and out the door to your customers.