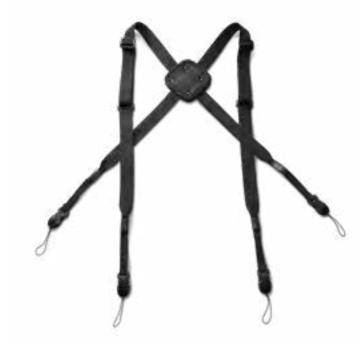

Find the ideal viewing angle **on-the-go** with the 360-degree Dell Rotating Hand Strap.

This comfortable strap makes it easy to carry your tablet on your shoulder whether you are heading out into the field or to your next meeting.

Stay powered when on the **go** with the 7030 2-bay mobile battery charger.

This comfortable harness secures the rugged tablet to your chest, leaving your hands free to operate the tablet.

Take your Rugged tablet into harsh environments with a flexible, high-performance handle.