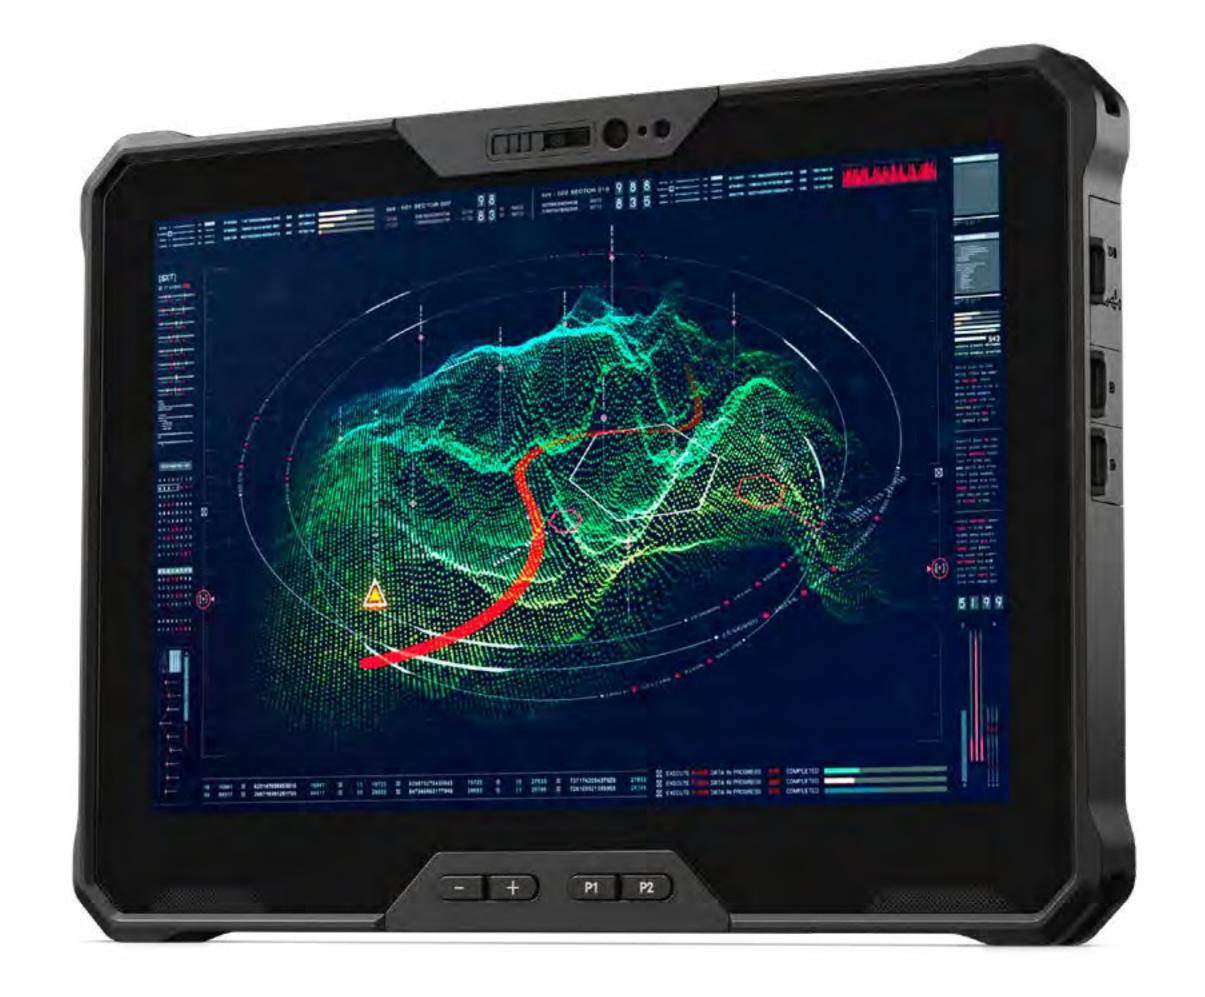

# Dell Latitude 7030 Rugged Extreme Tablet

Capability and power packed into a smaller form factor. With the same competence as its larger sibling, the 7030 Rugged Extreme Tablet will easily integrate into your manufacturing operations and keep production humming.

# Take mobility to the extreme

**Lightweight users will enjoy:** Fully Rugged with a weight of only 2.24 lbs (1kg) will delight your production workers. With optional straps, handles, removable keyboard, and docking solutions we can deliver maximum mobility to keep up with you.

**Work anywhere:** Suitable for the production line, forklift or the back office you'll be confident you have the right solutions to accomplish your daily tasks without having to sacrifice performance. Use the integrated bar code scanner to move inventory throughout production and out the door to your customers.

**Steadfast connection:** Optimized mobile connectivity that's 3x faster with 5G capability and high performing Wi-Fi keeps you connected at the most critical moments, wherever your job takes you.

**Performance where you need it:** Featuring the latest 12th Gen Intel® Core™ processors, up to 32GB of memory and up to 2TB of storage to power through the day.