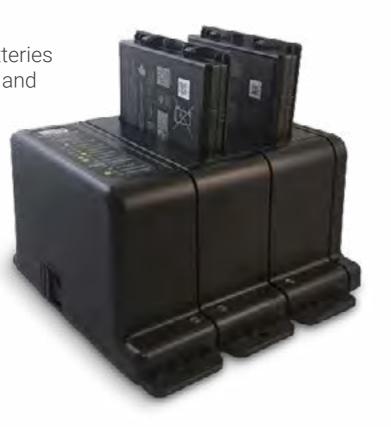

#### Get a natural writing and drawing experience on your rugged tablet's screen.

Simultaneously charge Dell batteries for the 5420, 5424, 7424, 5430 and 7330 Dell

7230, 7220 and 7212 tablets to keep spare

Latitude Rugged notebooks and 7030,

**Battery Charger** 

with an IP55 certified active stylus.