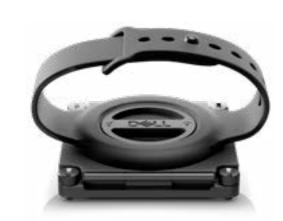

Find the ideal viewing angle **on-the-go** with the 360-degree Dell Rotating Hand Strap.

This comfortable strap makes it easy to carry your tablet on your shoulder whether you are heading out into the field or to your next meeting.

Find the ideal viewing angle on-the-go with the 360-degree Dell Rotating Hand Strap.

This comfortable harness secures the rugged tablet to your chest, leaving your hands free to operate the tablet.