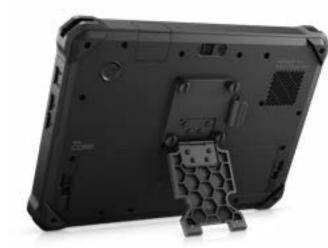

Mount your Latitude 7030 Rugged **Extreme Tablet** instantly to metal surfaces with a powerful 50mm VESA magnetic backplate built for tough conditions.

Manage orientation on desk or where your job takes you Hold your tablet securely on your desk or work surface with the Dell Mobile Stand or the attachable kickstand.

Find the ideal viewing angle **on-the-go** with the 360-degree Dell Rotating Hand Strap.

This comfortable strap makes it easy to carry your tablet on your shoulder whether you are heading out into the field or to your next meeting.