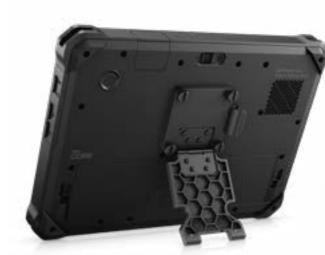

Mount your Latitude 7030 Rugged **Extreme Tablet** instantly to metal surfaces with a powerful 50mm VESA magnetic backplate built for tough conditions.

Manage orientation on desk or where your job takes you Hold your tablet securely on your desk or work surface with the Dell Mobile Stand or the attachable kickstand.

Mount your Latitude 7230 Rugged Extreme Tablet instantly to any metal surface with a powerful 75mm VESA magnetic backplate built for tough conditions.

Manage orientation on desk
Hold your tablet securely on your
desk with the Dell Mobile Stand.