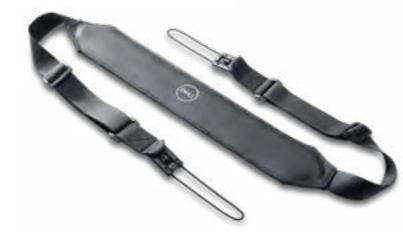

#### **Shoulder strap**

Enhance the portability of your notebook with the lightweight and flexible shoulder strap. The strap attaches easily and securely to the system and is easily removed when necessary.

## **Shoulder strap**

Enhance the portability of your notebook with the lightweight and flexible shoulder strap. The strap attaches easily and securely to the system and is easily removed when necessary.