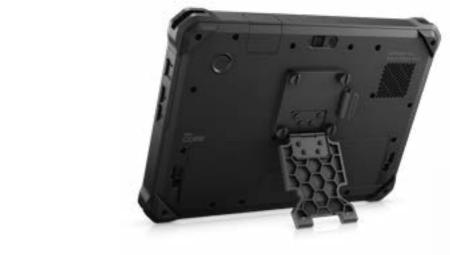

Mount your Latitude 7030 Rugged **Extreme Tablet** instantly to metal surfaces with a powerful 50mm VESA magnetic backplate built for tough conditions.

Manage orientation on desk or where your job takes you Hold your tablet securely on your desk or work surface with the Dell Mobile Stand or the attachable kickstand.