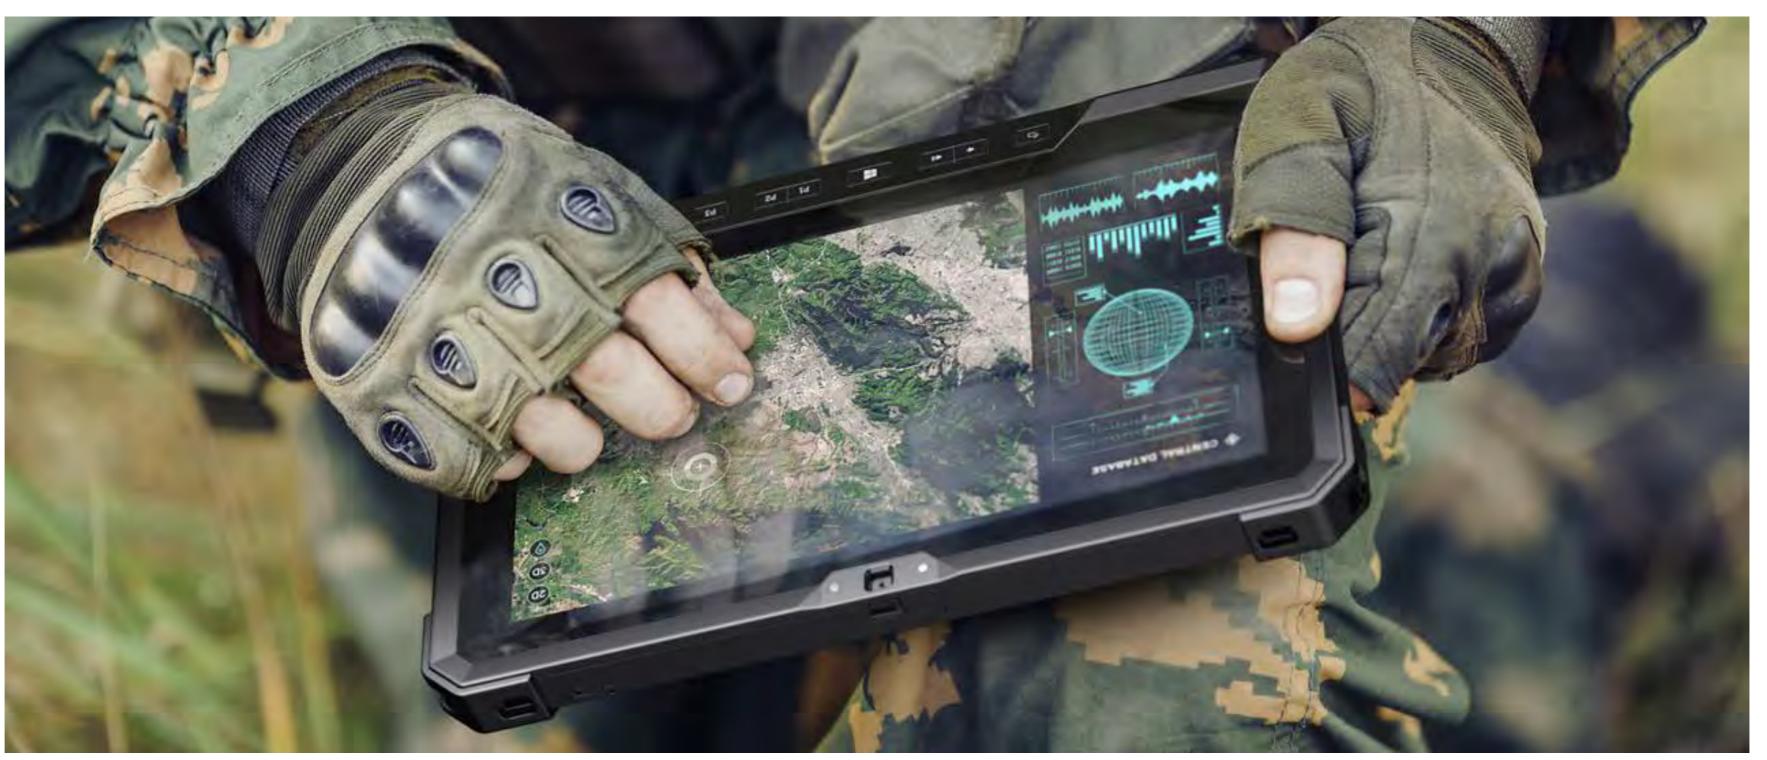

# Military

Users within the military community rely on technology to transfer critical data quickly and securely – often in extreme, austere and challenging environments. Equipment failure resulting in possible life-threatening downtime is not an option. Defense agencies worldwide put their trust in Dell's Latitude Rugged Laptops and Tablets with extreme rugged features required by MIL-STD-810G/H testing standards, ingress protection of IP65 and multiple mobility options to keep you connected and in the fight.

# Military

#### FRONT LINE OPERATIONS

In the field and on the front line, you need reliable technology that works as hard as you. Rugged solutions enable you to optimize data analysis, power through intensive data collection and easily handle long, on-site tasks in remote locations regardless of the environment.