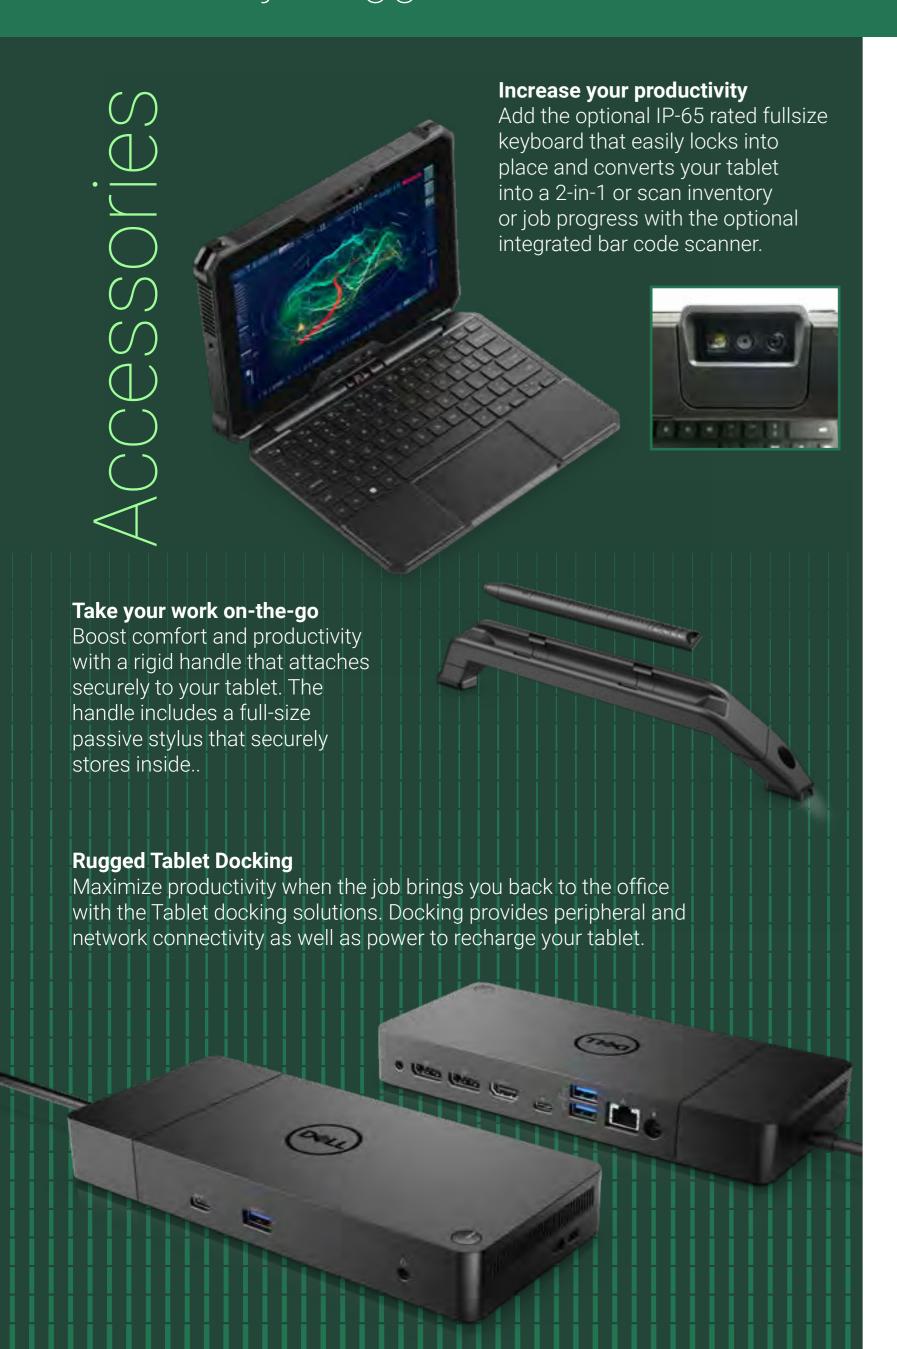

# Increase your productivity Add the optional IP-65 rated fullsize keyboard that easily locks into place and converts your tablet into a 2-in-1, or scan supply inventory or asset maintenance tasks with the optional integrated bar code scanner. Take your work on-the-go with the ergonomic, reversable Dell Rigid Tablet Handle. Rugged Tablet Docking Maximize productivity when the job brings you back to the office with the Tablet docking solutions. Docking provides peripheral and network connectivity as well as power to recharge your tablet.