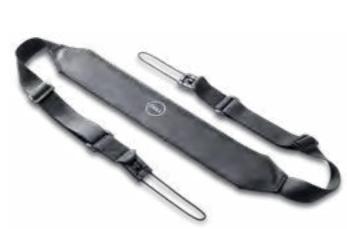

#### **Shoulder strap**

Enhance the portability of your notebook with the lightweight and flexible shoulder strap. The strap attaches easily and securely to the system and is easily removed when necessary.

## **Shoulder strap**

Enhance the portability of your notebook with the lightweight and flexible shoulder strap. The strap attaches easily and securely to the system and is easily removed when necessary.

#### Shoulder strap

Enhance the portability of your notebook with the lightweight and flexible shoulder strap. The strap attaches easily and securely to the Quick Disconnect receptacles on the system and is easily removed when necessary.

#### Shoulder strap

Enhance the portability of your notebook with the lightweight and flexible shoulder strap. The strap attaches easily and securely to the system and is easily removed when necessary.