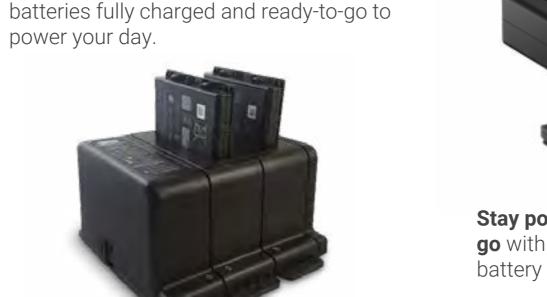

#### Get a natural writing and drawing experience on your rugged tablet's screen.

Simultaneously charge Dell batteries for the 5420, 5424, 7424, 5430 and 7330 Dell

7230, 7220 and 7212 tablets to keep spare

Latitude Rugged notebooks and 7030,

**Battery Charger** 

with an IP55 certified active stylus.

Back

**Battery Charger** 

Simultaneously charge Dell batteries for the 5420, 5424, 7424, 5430 and 7330 Dell Latitude Rugged notebooks and 7030, 7230, 7220 and 7212 tablets to keep spare batteries fully charged and ready-to-go to power your day.

#### **Battery Charger**

Simultaneously charge Dell batteries for the 5420, 5424, 7424, 5430 and 7330 Dell Latitude Rugged notebooks and 7030, 230, 7220 and 7212 tablets to keep spare batteries fully charged and ready-to-go to power your day.