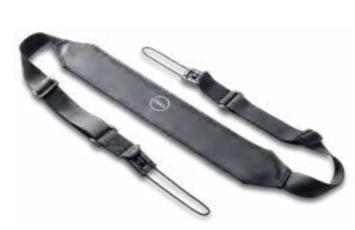

#### **Shoulder strap**

Enhance the portability of your notebook with the lightweight and flexible shoulder strap. The strap attaches easily and securely to the system and is easily removed when necessary.

## **Shoulder strap**

Enhance the portability of your notebook with the lightweight and flexible shoulder strap. The strap attaches easily and securely to the system and is easily removed when necessary.

#### Shoulder strap

Enhance the portability of your notebook with the lightweight and flexible shoulder strap. The strap attaches easily and securely to the Quick Disconnect receptacles on the system and is easily removed when necessary.

#### Shoulder strap

Enhance the portability of your notebook with the lightweight and flexible shoulder strap. The strap attaches easily and securely to the system and is easily removed when necessary.