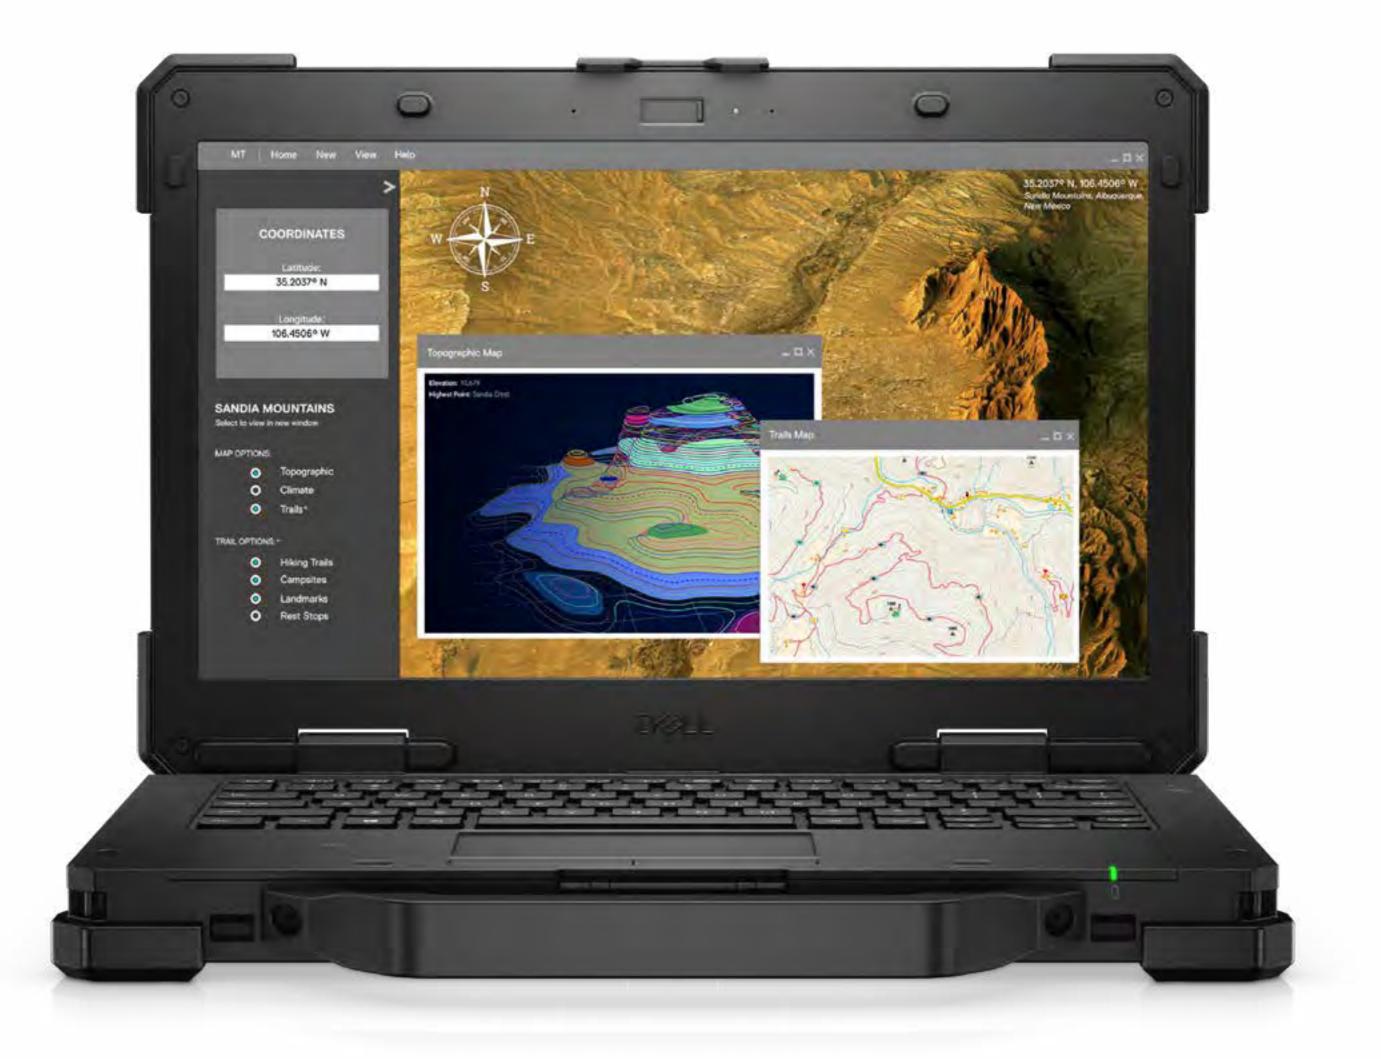

# Dell Latitude 5430 Rugged Notebook

On the factory floor, or in the office, Dell Rugged solutions seamlessly transition across any environment.

# Works as hard as you do

From the office to the shop floor, the Dell Latitude Rugged 14" notebook is built to withstand shocks, drops and vibrations. Thrives in extreme temperatures with QuadCool™ thermal management.

Rugged performance powered by 11th Gen Intel® Core™ processors, up to 64GB of RAM, superior graphics powered by optional NVIDIA T500 GPU, mobile connectivity with 5G capability and Wifi 6E and dedicated GPS. Daylight viewability with up to 1100 nits of brightness, glove touch capable display along with the ability to dock or connect to high performance peripherals via USB-C Thunderbolt.