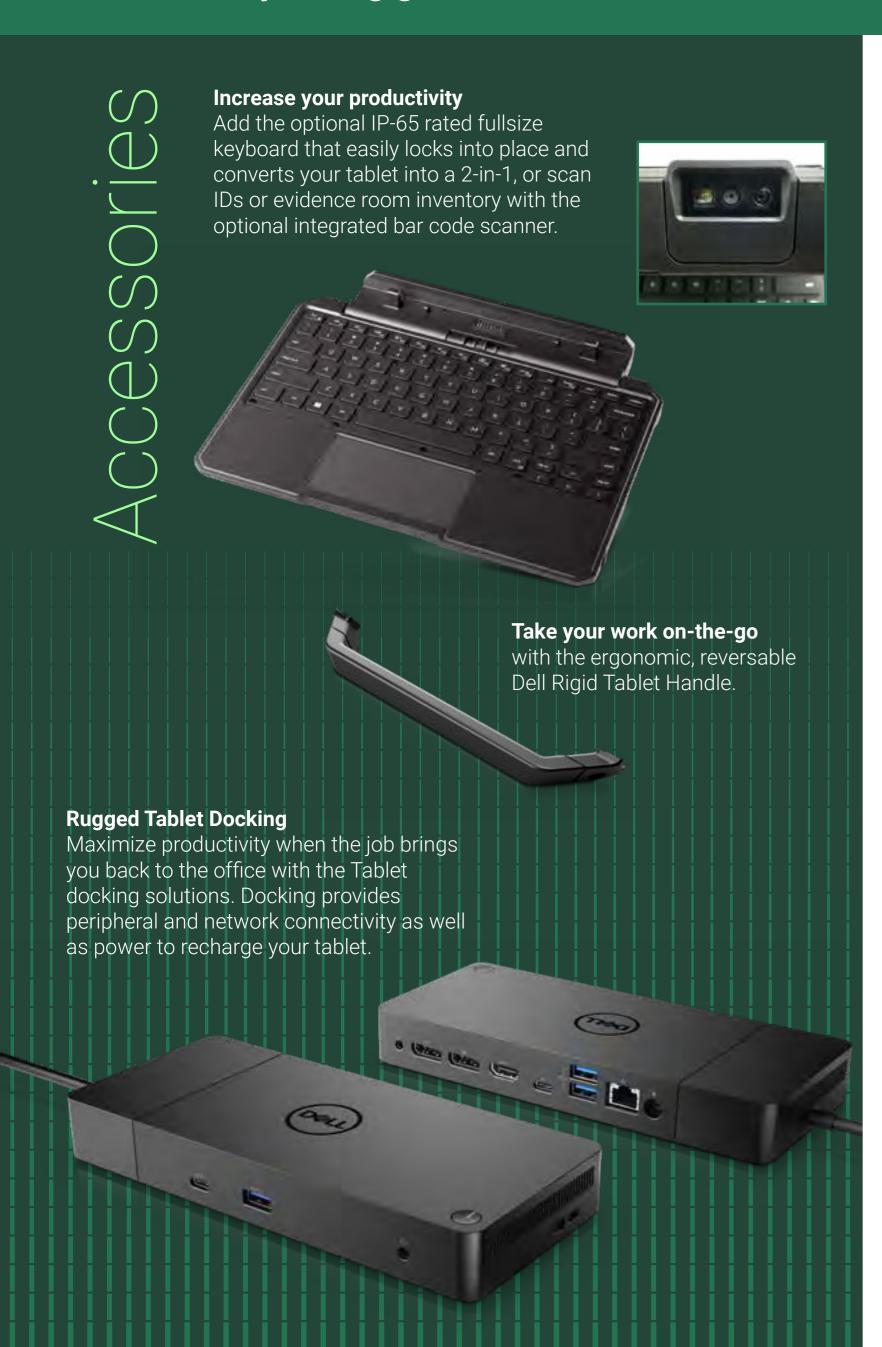

# Increase your productivity Add the optional IP-65 rated fullsize keyboard that easily locks into place and converts your tablet into a 2-in-1, or scan supply inventory or asset maintenance tasks with the optional integrated bar code scanner. Take your work on-the-go with the ergonomic, reversable Dell Rigid Tablet Handle. Rugged Tablet Docking Maximize productivity when the job brings you back to the office with the Tablet docking solutions. Docking provides peripheral and network connectivity as well as power to recharge your tablet.