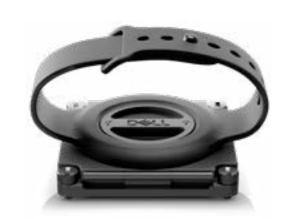

Find the ideal viewing angle **on-the-go** with the 360-degree Dell Rotating Hand Strap.

This comfortable strap makes it easy to carry your tablet on your shoulder whether you are heading out into the field or to your next meeting.

Find the ideal viewing angle on-the-go with the 360-degree Dell Rotating Hand Strap.

This comfortable harness secures the rugged tablet to your chest, leaving your hands free to operate the tablet.