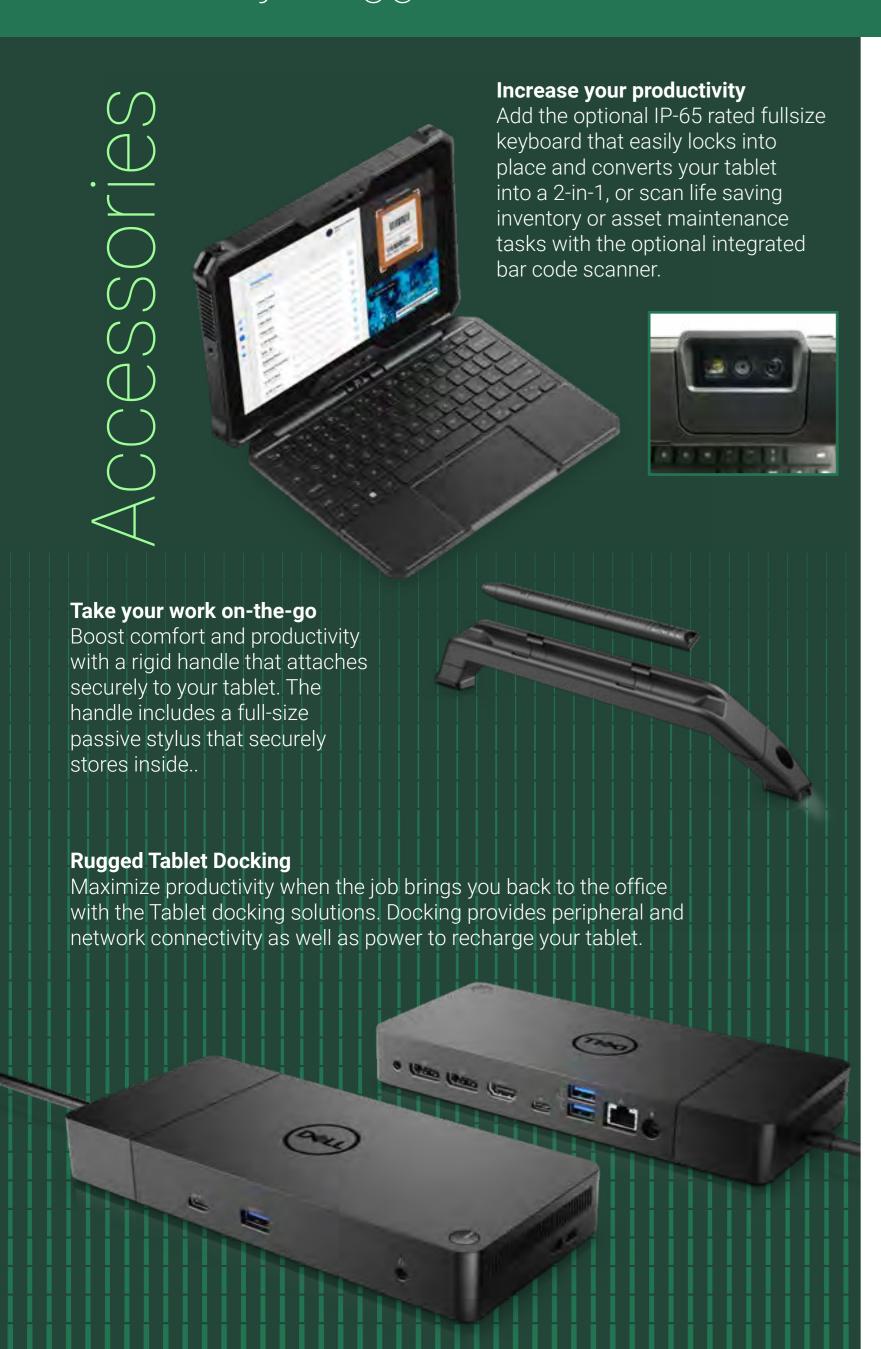

# Increase your productivity Add the optional IP-65 rated fullsize keyboard that easily locks into place and converts your tablet into a 2-in-1, or scan supply inventory or asset maintenance tasks with the optional integrated bar code scanner. Take your work on-the-go with the ergonomic, reversable Dell Rigid Tablet Handle. Rugged Tablet Docking Maximize productivity when the job brings you back to the office with the Tablet docking solutions. Docking provides peripheral and network connectivity as well as power to recharge your tablet.