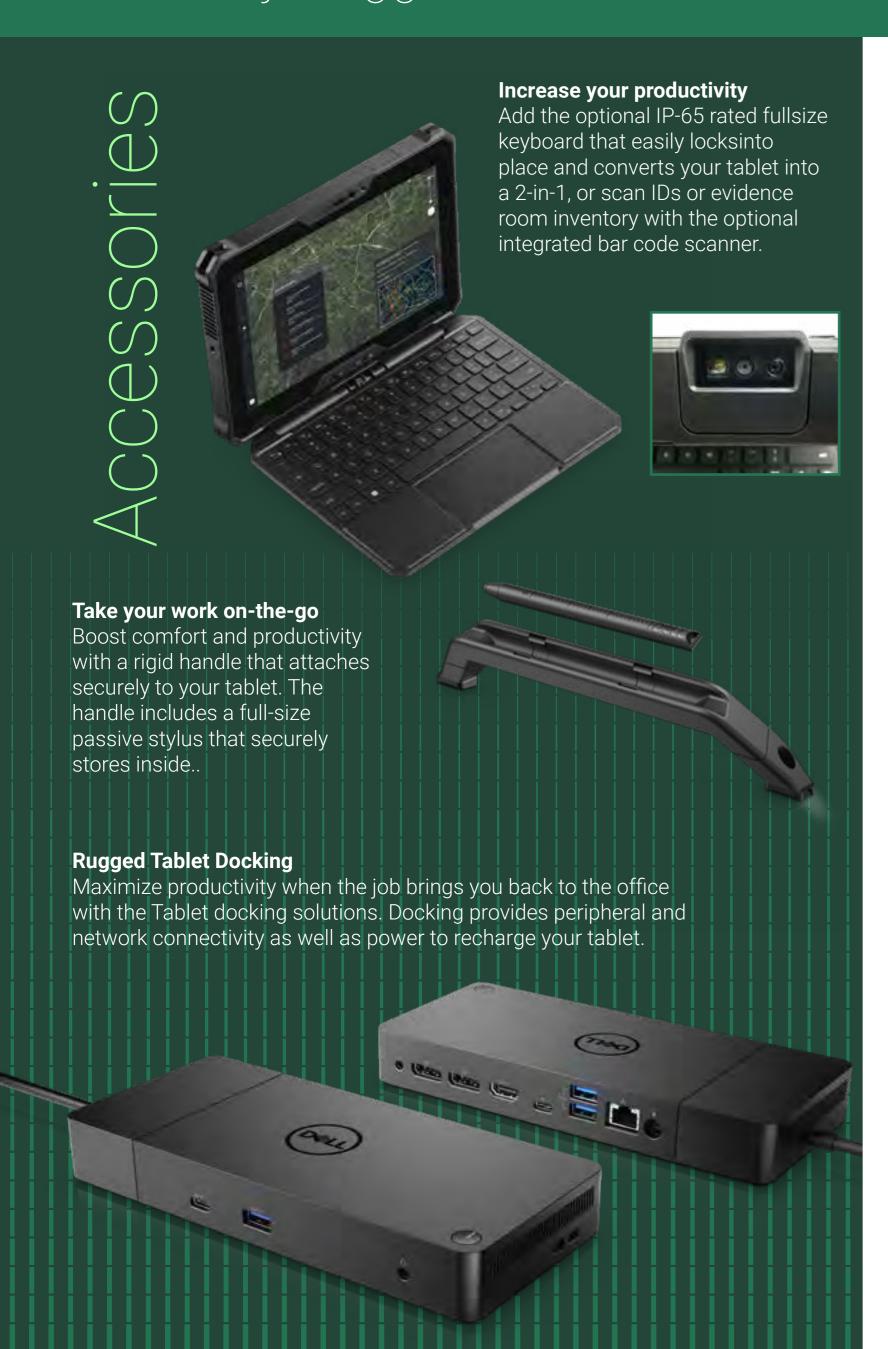

# Increase your productivity Add the optional IP-65 rated fullsize keyboard that easily locks into place and converts your tablet into a 2-in-1, or scan supply inventory or asset maintenance tasks with the optional integrated bar code scanner. Take your work on-the-go with the ergonomic, reversable Dell Rigid Tablet Handle. Rugged Tablet Docking Maximize productivity when the job brings you back to the office with the Tablet docking solutions. Docking provides peripheral and network connectivity as well as power to recharge your tablet.