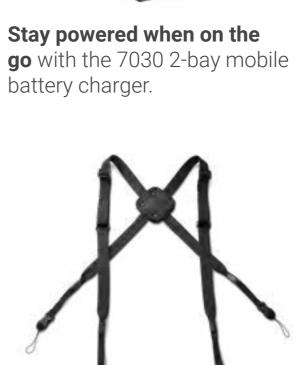

Stay powered when on the **go** with the 7030 2-bay mobile battery charger.

This comfortable harness secures the rugged tablet to your chest, leaving your hands free to operate the tablet.

Take your Rugged tablet into harsh environments with a flexible, high-performance handle.

**Stay powered when on the go** with the 7030 2-bay mobile battery charger.

This comfortable harness secures the rugged tablet to your chest, leaving your hands free to operate the tablet.

**Take your Rugged tablet into harsh environments** with a
flexible, high-performance handle.

Find the ideal viewing angle **on-the-go** with the 360-degree Dell Rotating Hand Strap.

Stay powered when on the

battery charger.

**go** with the 7030 2-bay mobile

This comfortable harness secures the rugged tablet to your chest, leaving your hands free to operate the tablet.