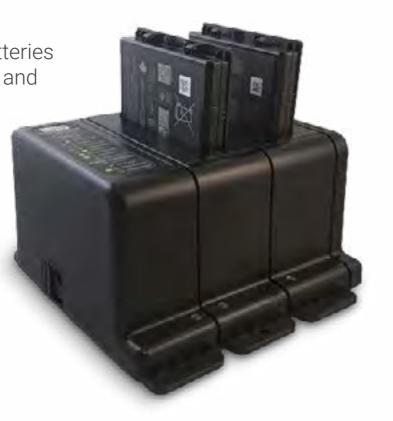

Stay powered when on the **go** with the 7030 2-bay mobile battery charger.

This comfortable harness secures the rugged tablet to your chest, leaving your hands free to operate the tablet.

Take your Rugged tablet into harsh environments with a flexible, high-performance handle.

and 7212 tablets to keep spare batteries fully

This comfortable strap makes it easy to carry your tablet on your shoulder whether you are heading out into the field or to your next meeting.

Stay powered when on the **go** with the 7030 2-bay mobile battery charger.

**Stay powered when on the go** with the 7030 2-bay mobile battery charger.

This comfortable harness secures the rugged tablet to your chest, leaving your hands free to operate the tablet.

**Take your Rugged tablet into harsh environments** with a
flexible, high-performance handle.

Find the ideal viewing angle **on-the-go** with the 360-degree Dell Rotating Hand Strap.

Stay powered when on the

battery charger.

**go** with the 7030 2-bay mobile

This comfortable harness secures the rugged tablet to your chest, leaving your hands free to operate the tablet.