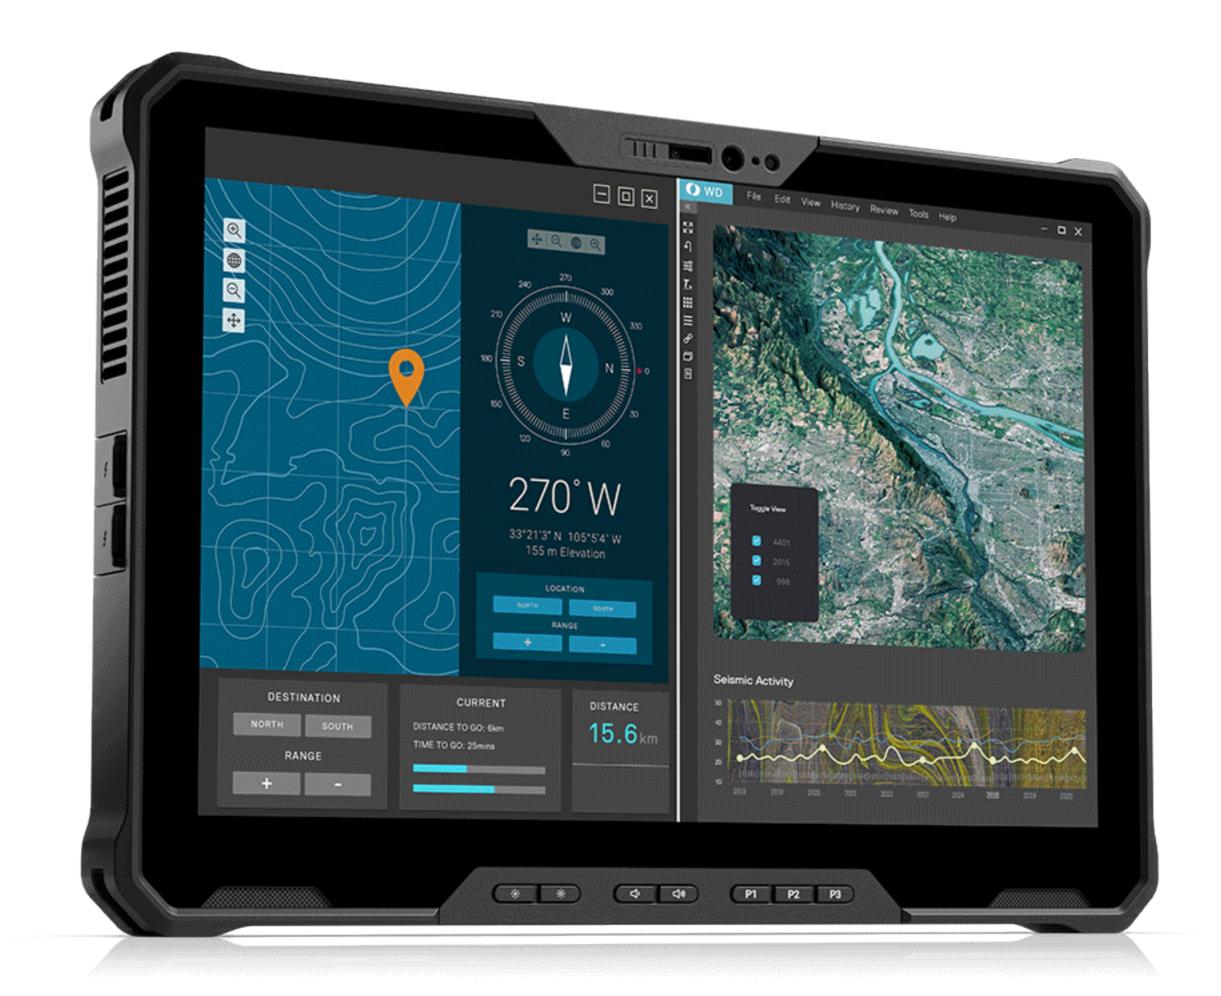

# Dell Latitude 7030 Rugged Extreme Tablet

Capability and power packed into a smaller form factor. With the same competence as its larger sibling, the 7030 Rugged Extreme Tablet will easily integrate into your manufacturing operations and keep production humming.

# Take mobility to the extreme

**Lightweight users will enjoy:** Fully Rugged with a weight of only 2.24 lbs (1kg) will delight your production workers. With optional straps, handles, removable keyboard, and docking solutions we can deliver maximum mobility to keep up with you.

**Work anywhere:** Suitable for the production line, forklift or the back office you'll be confident you have the right solutions to accomplish your daily tasks without having to sacrifice performance. Use the integrated bar code scanner to move inventory throughout production and out the door to your customers.

**Steadfast connection:** Optimized mobile connectivity that's 3x faster with 5G capability and high performing Wi-Fi keeps you connected at the most critical moments, wherever your job takes you.

**Performance where you need it:** Featuring the latest 12th Gen Intel® Core™ processors, up to 32GB of memory and up to 2TB of storage to power through the day.