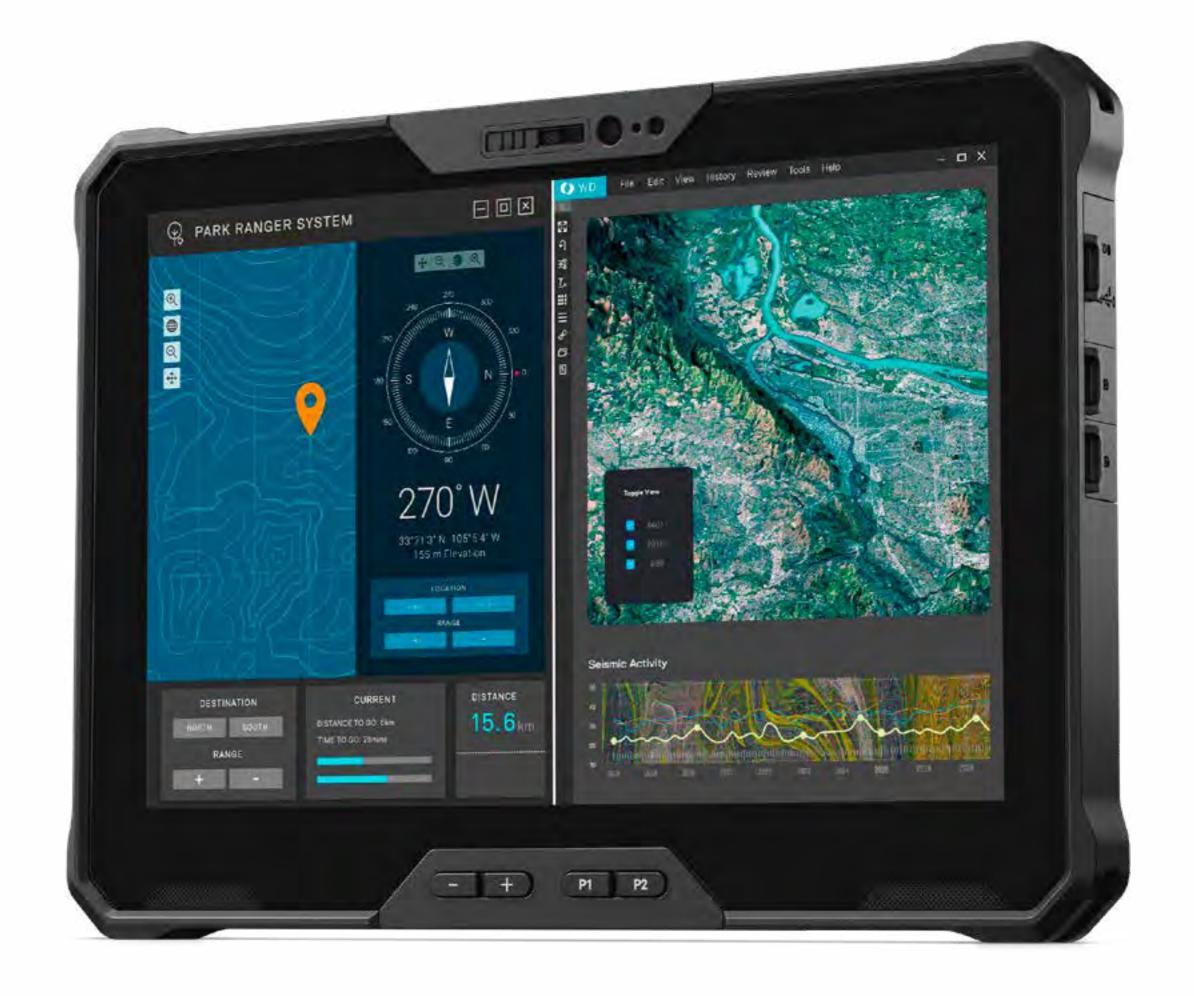

aximum mobi

**Work anywhere:** Bright sun, driving rain, muddy, dirty, dusty, oily, or salt air is no match for the environment that you can work in with this mighty tablet. Easily mount the tablet to any close by metal surface with the optional magnetic mount to ccomplish your daily tasks without having to find a spot to put it down or use the optional integrated bar code scanner to easily scan today's work.

**Steadfast connection:** Optimized mobile connectivity that's 3x faster with 5G capability and high performing Wi-Fi keeps you connected at the most critical moments, wherever your job takes you.

**Performance where you need it:** Featuring the latest 12th Gen Intel<sup>®</sup> Core<sup>™</sup> processors, up to 32GB of memory and up to 2TB of storage to power through the day.







#### Get a natural writing and drawing experience on your rugged tablet's screen.

**Battery Charger** 





Get a responsive writing and drawing experience, even in the world's harshest environments with an IP55 certified active stylus.

#### **Vehicle/Remote Docking**

Vehicle/Remote docking solutions offer computer charging, security, and connection to peripherals in the enterprise, and other in-vehicle workplaces. Maximize productivity with these rugged lightweight docks which were built with theft deterrence, longevity and stability in mind.

Mount your Latitude 7030 Rugged **Extreme Tablet** instantly to metal surfaces with a powerful 50mm VESA magnetic backplate built for tough conditions.





Manage orientation on desk or where your job takes you Hold your tablet securely on y