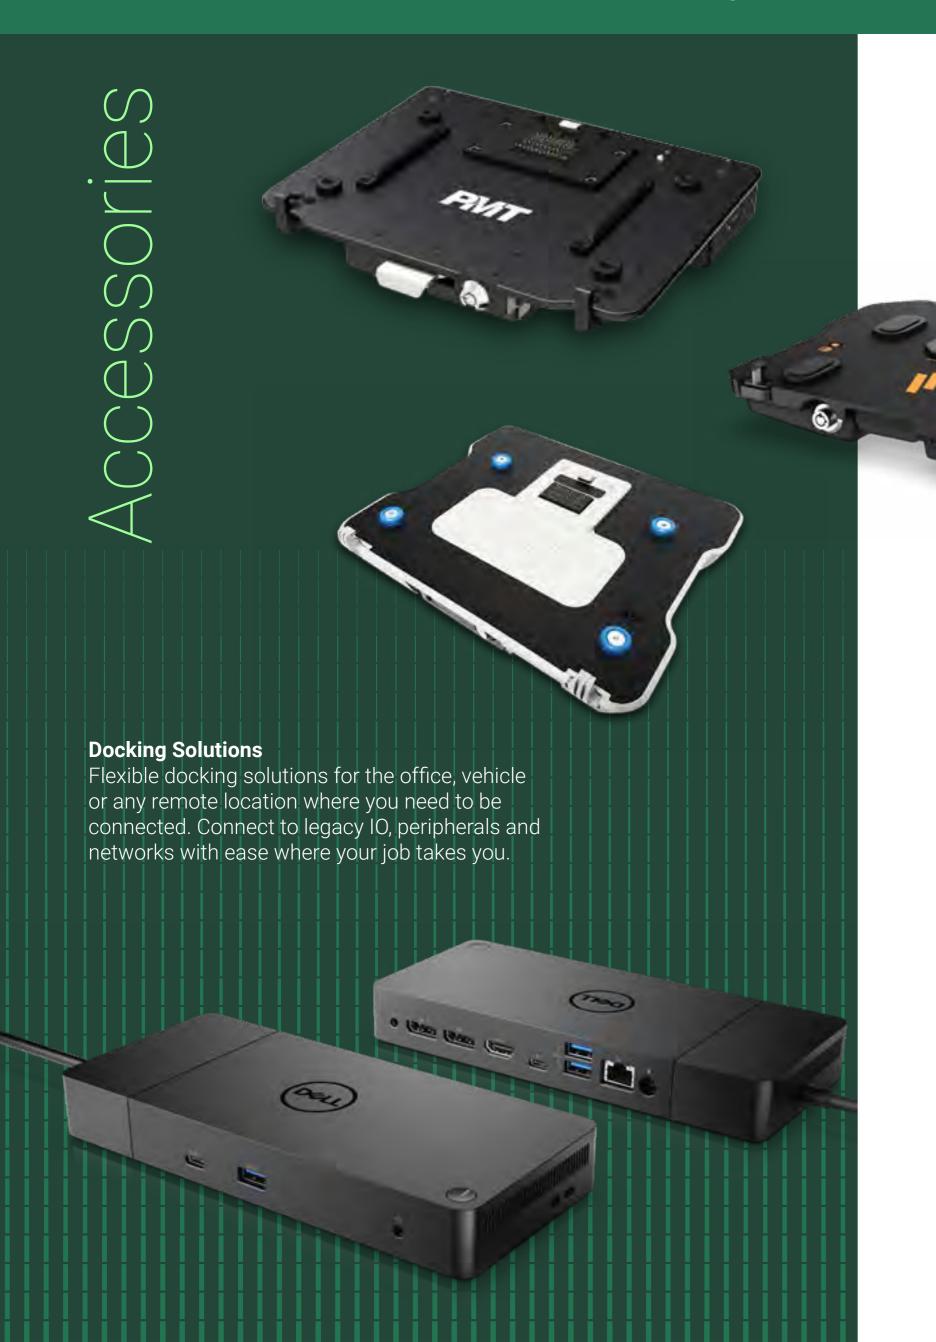

#### **Docking Solutions**

Flexible docking solutions for the office, vehicle or any remote location where you need to be connected. Connect to legacy IO, peripherals and networks with ease, wherever your job takes you.

#### **Vehicle/Remote Docking**

Vehicle/Remote docking solutions offer computer charging, security, and connection to peripherals in the enterprise, and other in-vehicle workplaces. Maximize productivity with these rugged lightweight docks which were built with theft deterrence, longevity and stability in mind.

# Rugged Desktop Docking

Maximize productivity when the job brings you back to the office. Docking provides peripheral and network connectivity as well as power to