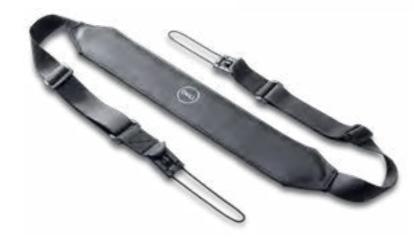

#### **Shoulder strap**

Enhance the portability of your notebook with the lightweight and flexible shoulder strap. The strap attaches easily and securely to the system and is easily removed when necessary.

## **Shoulder strap**

Enhance the portability of your notebook with the lightweight and flexible shoulder strap. The strap attaches easily and securely to the system and is easily removed when necessary.

#### Shoulder strap

Enhance the portability of your notebook with the lightweight and flexible shoulder strap. The strap attaches easily and securely to the Quick Disconnect receptacles on the system and is easily removed when necessary.

#### Shoulder strap

Enhance the portability of your notebook with the lightweight and flexible shoulder strap. The strap attaches easily and securely to the system and is easily removed when necessary.