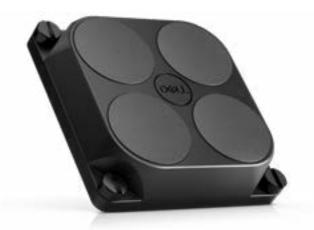

Mount your Latitude 7030 Rugged **Extreme Tablet** instantly to metal surfaces with a powerful 50mm VESA magnetic backplate built for tough conditions.

Manage orientation on desk or where your job takes you Hold your tablet securely on your desk or work surface with the Dell Mobile Stand or the attachable kickstand.