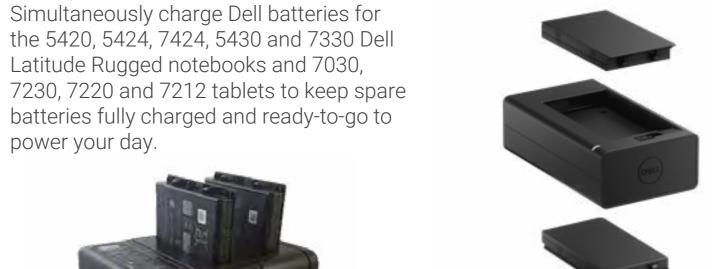

#### Get a natural writing and drawing experience on your rugged tablet's screen.

Simultaneously charge Dell batteries for the 5420, 5424, 7424, 5430 and 7330 Dell

7230, 7220 and 7212 tablets to keep spare

Latitude Rugged notebooks and 7030,

**Battery Charger** 

with an IP55 certified active stylus.

Back

**Battery Charger** 

Simultaneously charge Dell batteries for the 5420, 5424, 7424, 5430 and 7330 Dell Latitude Rugged notebooks and 7030, 7230, 7220 and 7212 tablets to keep spare batteries fully charged and ready-to-go to power your day.