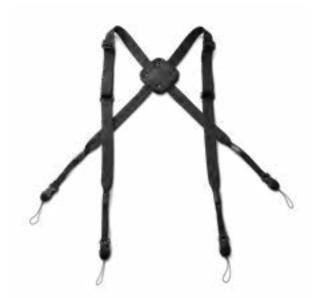

Find the ideal viewing angle **on-the-go** with the 360-degree Dell Rotating Hand Strap.

This comfortable strap makes it easy to carry your tablet on your shoulder whether you are heading out into the field or to your next meeting.

Stay powered when on the **go** with the 7030 2-bay mobile battery charger.

This comfortable harness secures the rugged tablet to your chest, leaving your hands free to operate the tablet.

Take your Rugged tablet into harsh environments with a flexible, high-performance handle.

This comfortable strap makes it easy to carry your tablet on your shoulder whether you are heading out into the field or to your next meeting.

**Take your Rugged tablet into harsh environments** with a
flexible, high-performance handle.

Find the ideal viewing angle on-the-go with the 360-degree Dell Rotating Hand Strap.

This comfortable harness secures the rugged tablet to your chest, leaving your hands free to operate the tablet.

and 7212 tablets to keep spare batteries fully

This comfortable strap makes it easy to carry your tablet on your shoulder whether you are heading out into the field or to your next meeting.

Stay powered when on the **go** with the 7030 2-bay mobile battery charger.

This comfortable harness secures the rugged tablet to your chest, leaving your hands free to operate the tablet.

Take your Rugged tablet into harsh environments with a flexible, high-performance handle.

This comfortable strap makes it easy to carry your tablet on your shoulder whether you are heading out into the field or to your next meeting.

This comfortable harness secures the rugged tablet to your chest, leaving your hands free to operate the tablet.

**Stay powered when on the go** with the 7030 2-bay mobile battery charger.

This comfortable harness secures the rugged tablet to your chest, leaving your hands free to operate the tablet.

**Take your Rugged tablet into harsh environments** with a
flexible, high-performance handle.

**Find the ideal viewing angle on-the-go** with the 360-degree Dell Rotating Hand Strap.

Find the ideal viewing angle **on-the-go** with the 360-degree Dell Rotating Hand Strap.

Stay powered when on the

battery charger.

**go** with the 7030 2-bay mobile

This comfortable harness secures the rugged tablet to your chest, leaving your hands free to operate the tablet.

Take your Rugged tablet into harsh environments with a flexible, high-performance handle.