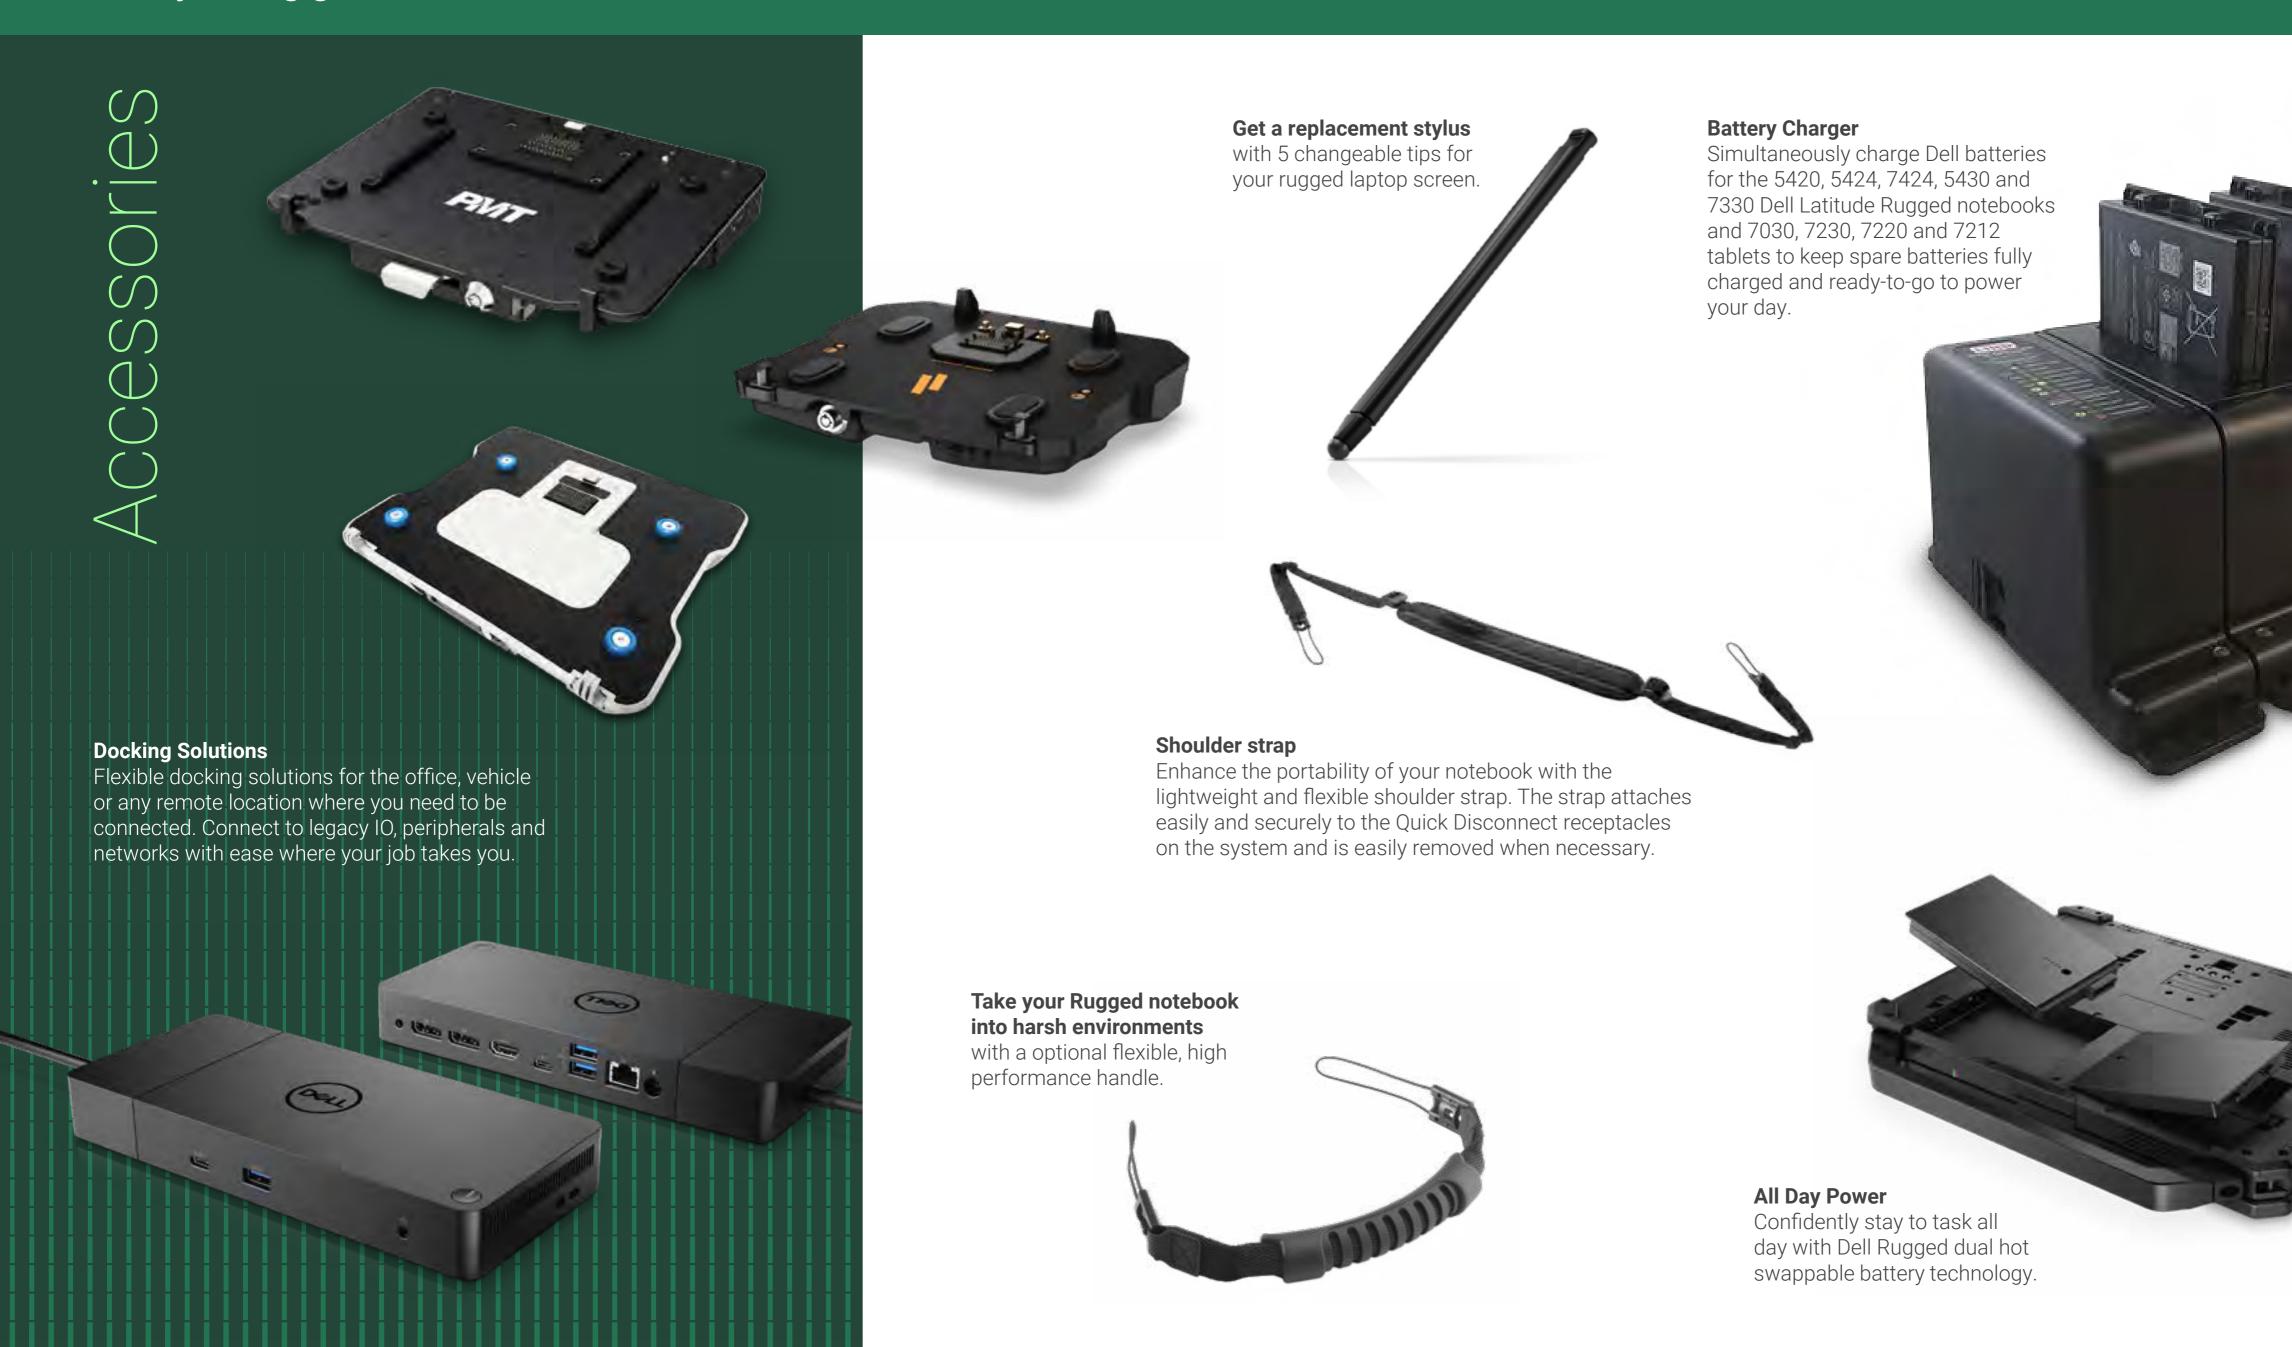

#### Get a replacement stylus

with 5 changeable tips for your rugged laptop screen.

#### **Battery Charger**

Simultaneously charge Dell batteries for the 5420, 5424, 7424, 5430 and 7330 Dell Latitude Rugged notebooks and 7030, 230, 7220 and 7212 tablets to keep spare batteries fully charged and ready-to-go to power your day.

#### **Shoulder strap**

Enhance the portability of your notebook with the lightweight and flexible shoulder strap. The strap attaches easily and securely to the system and is easily removed when necessary.

#### Take your Rugged notebook into harsh environments with a optional flexible, high

performance handle.