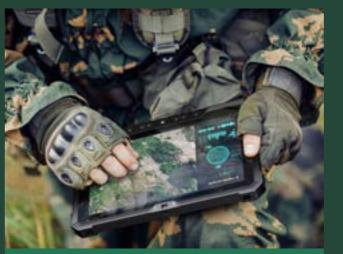

# Military

Users within the military community rely on technology to transfer critical data quickly and securely – often in extreme, austere and challenging environments. Equipment failure resulting in possible life-threatening downtime is not an option. Defense agencies worldwide put their trust in Dell's Latitude Rugged Laptops and Tablets with extreme rugged features required by MIL-STD-810G/H testing standards, ingress protection of IP65 and multiple mobility options to keep you connected and in the fight.

# Military