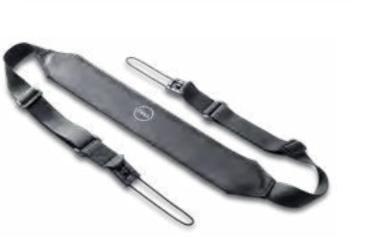

Find the ideal viewing angle **on-the-go** with the 360-degree Dell Rotating Hand Strap.

This comfortable strap makes it easy to carry your tablet on your shoulder whether you are heading out into the field or to your next meeting.

Stay powered when on the **go** with the 7030 2-bay mobile battery charger.

This comfortable harness secures the rugged tablet to your chest, leaving your hands free to operate the tablet.

Take your Rugged tablet into harsh environments with a flexible, high-performance handle.