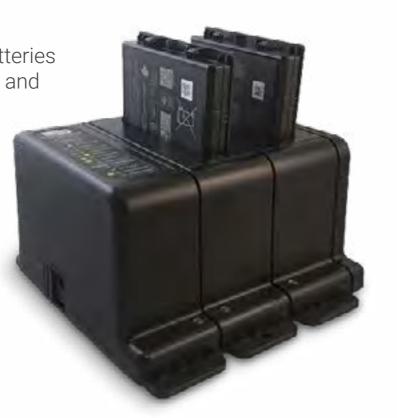

#### Get a natural writing and drawing experience on your rugged tablet's screen.

Simultaneously charge Dell batteries for the 5420, 5424, 7424, 5430 and 7330 Dell

7230, 7220 and 7212 tablets to keep spare

Latitude Rugged notebooks and 7030,

**Battery Charger** 

with an IP55 certified active stylus.

Stay powered when on the **go** with the 7030 2-bay mobile battery charger.

This comfortable harness secures the rugged tablet to your chest, leaving your hands free to operate the tablet.

Take your Rugged tablet into harsh environments with a flexible, high-performance handle.

Back

**Battery Charger** 

Simultaneously charge Dell batteries for the 5420, 5424, 7424, 5430 and 7330 Dell Latitude Rugged notebooks and 7030, 7230, 7220 and 7212 tablets to keep spare batteries fully charged and ready-to-go to power your day.

#### **Battery Charger**

Simultaneously charge Dell batteries for the 5420, 5424, 7424, 5430 and 7330 Dell Latitude Rugged notebooks and 7030, 230, 7220 and 7212 tablets to keep spare batteries fully charged and ready-to-go to power your day.