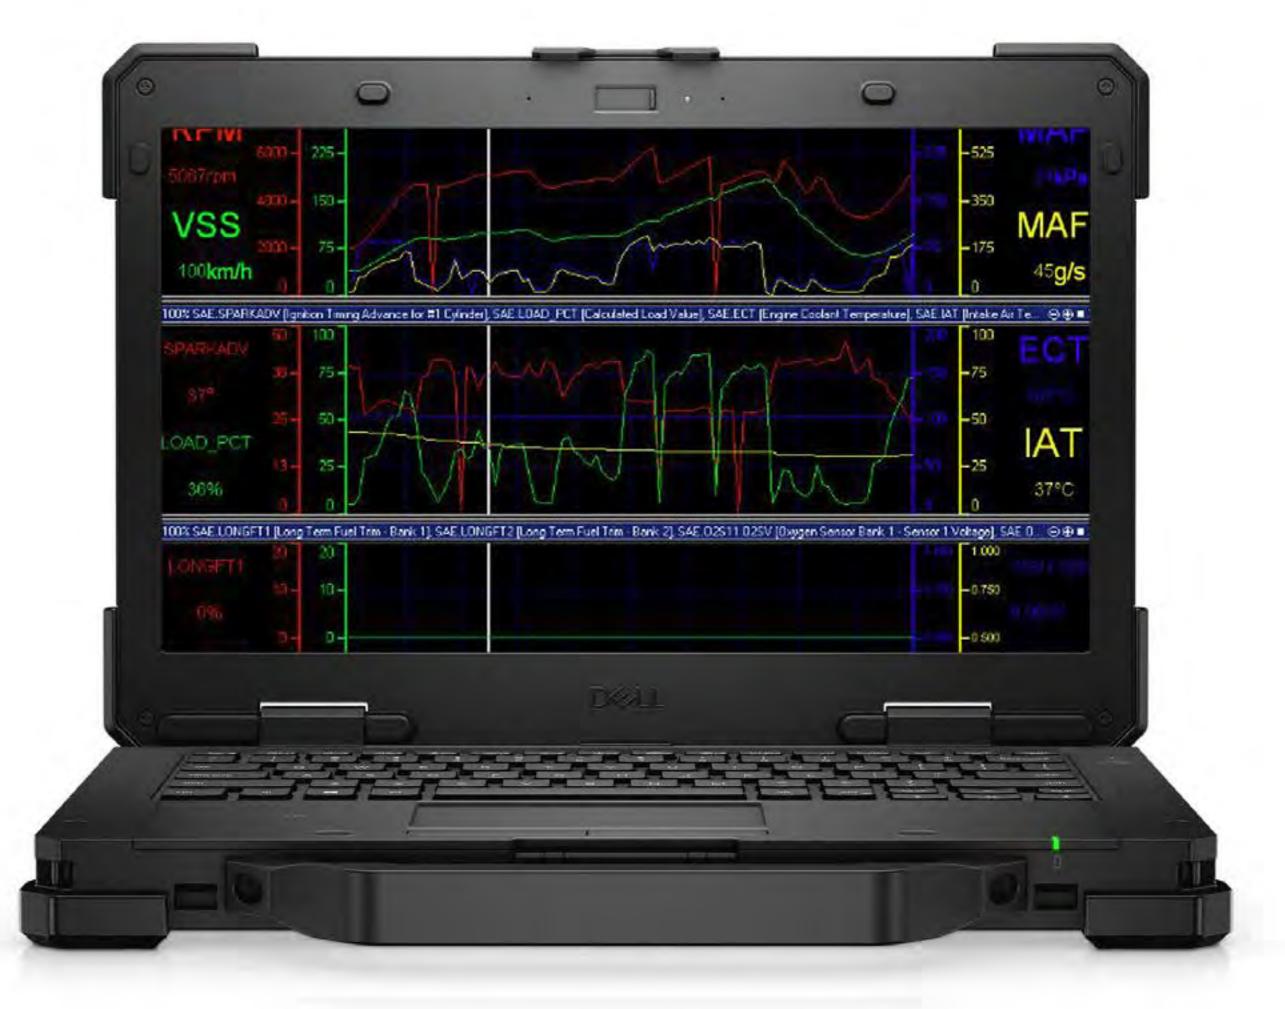

prevent damage from extreme temperatures, drops, vibrations along with protection from dust and moisture ingress. Daylight readable touch screens allow you to work even with gloves on.

Rugged performance powered by 11th Gen Intel<sup>®</sup> Core<sup>™</sup> processors.

#### Power to get the job done.

The Dell Rugged and Rugged Extreme laptops offers Intel® 11th generation processors, up to 32GB of memory (7330) or 64GB (5430), 5G mobile broad band connectivity, WiFi 6E, dual hot swappable batteries, and glove touch capable screens with up to 1100 nits (5430) or 1400 nits (7330) of brightness to ensure you have the power to get your through the day. Professional GPU upgrade available from NVIDIA is offered on the Rugged 5430 for those applications that need that extra horsepower.









# Field Services



If your day consists of repairing an air conditioning unit on a rooftop in the sweltering heat, or pulling a tractor trailer out of a ditch on an icy road, customer satisfaction is your main goal. Efficiency in access to dispatch information, along with job orders and tasks, will improve your overall customers satisfaction along with improving company image and profits. You, along with your "office", are on the move all day, potentially into the night and certainly at times into very harsh environments. Dell Rugged has the features and reliability you can rely on to get you there, help you stay on task, and get the job done.

## Field Services



#### FIELD SERVICE DELIVERY

Customers anticipate that the new purchase or service you promised is provided. Ensuring you