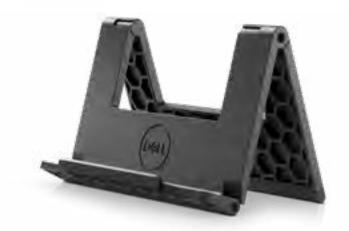

Mount your Latitude 7030 Rugged **Extreme Tablet** instantly to metal surfaces with a powerful 50mm VESA magnetic backplate built for tough conditions.

Manage orientation on desk or where your job takes you Hold your tablet securely on your desk or work surface with the Dell Mobile Stand or the attachable kickstand.