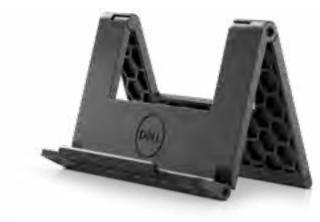

Mount your Latitude 7030 Rugged **Extreme Tablet** instantly to metal surfaces with a powerful 50mm VESA magnetic backplate built for tough conditions.

Manage orientation on desk or where your job takes you Hold your tablet securely on your desk or work surface with the Dell Mobile Stand or the attachable kickstand.

Mount your Latitude 7230 Rugged Extreme Tablet instantly to any metal surface with a powerful 75mm VESA magnetic backplate built for tough conditions.

Manage orientation on desk
Hold your tablet securely on your
desk with the Dell Mobile Stand.

Mount your Latitude 7030 Rugged **Extreme Tablet** instantly to metal surfaces with a powerful 50mm VESA magnetic backplate built for tough conditions.

Take your Rugged tablet into harsh environments with a flexible, high-performance handle.