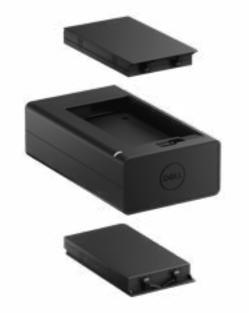

#### Get a natural writing and drawing experience on your rugged tablet's screen.

Simultaneously charge Dell batteries for the 5420, 5424, 7424, 5430 and 7330 Dell

7230, 7220 and 7212 tablets to keep spare

Latitude Rugged notebooks and 7030,

**Battery Charger** 

with an IP55 certified active stylus.

Back

**Battery Charger** 

Simultaneously charge Dell batteries for the 5420, 5424, 7424, 5430 and 7330 Dell Latitude Rugged notebooks and 7030, 7230, 7220 and 7212 tablets to keep spare batteries fully charged and ready-to-go to power your day.

#### **Battery Charger**

Simultaneously charge Dell batteries for the 5420, 5424, 7424, 5430 and 7330 Dell Latitude Rugged notebooks and 7030, 230, 7220 and 7212 tablets to keep spare batteries fully charged and ready-to-go to power your day.