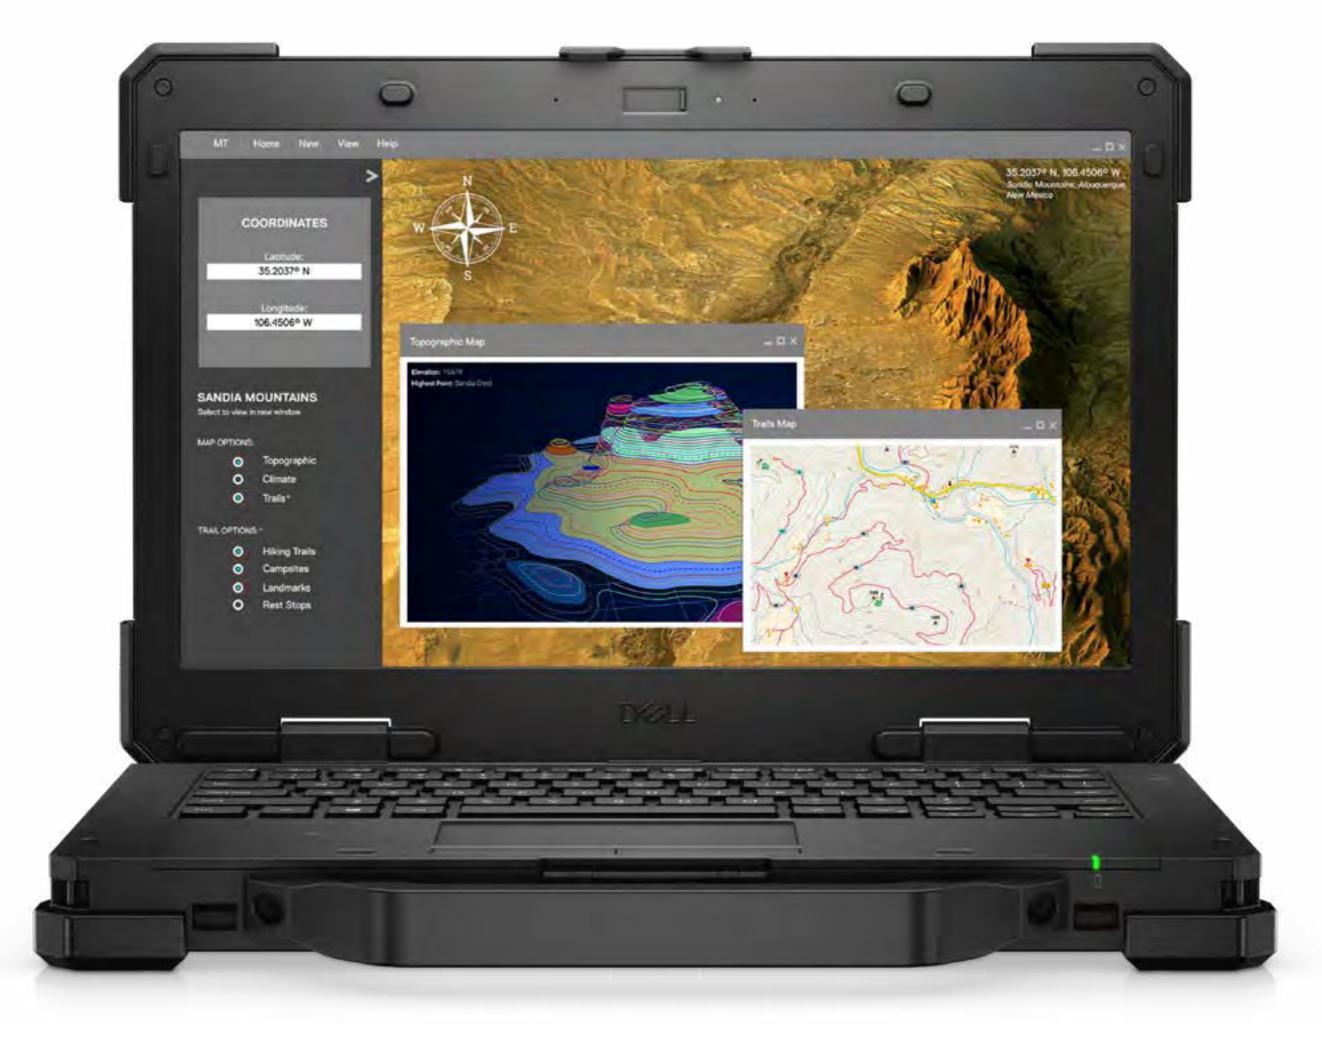

# Dell Latitude 5430 Rugged Notebook

On the factory floor, or in the office, Dell Rugged solutions seamlessly transition across any environment.

# Works as hard as you do

From the office to the shop floor, the Dell Latitude Rugged 14" notebook is built to withstand shocks, drops and vibrations. Thrives in extreme temperatures with QuadCool™ thermal management.

Rugged performance powered by 11th Gen Intel® Core™ processors, up to 64GB of RAM, superior graphics powered by optional NVIDIA T500 GPU, mobile connectivity with 5G capability and Wifi 6E and dedicated GPS. Daylight viewability with up to 1100 nits of brightness, glove touch capable display along with the ability to dock or connect to high performance peripherals via USB-C Thunderbolt.