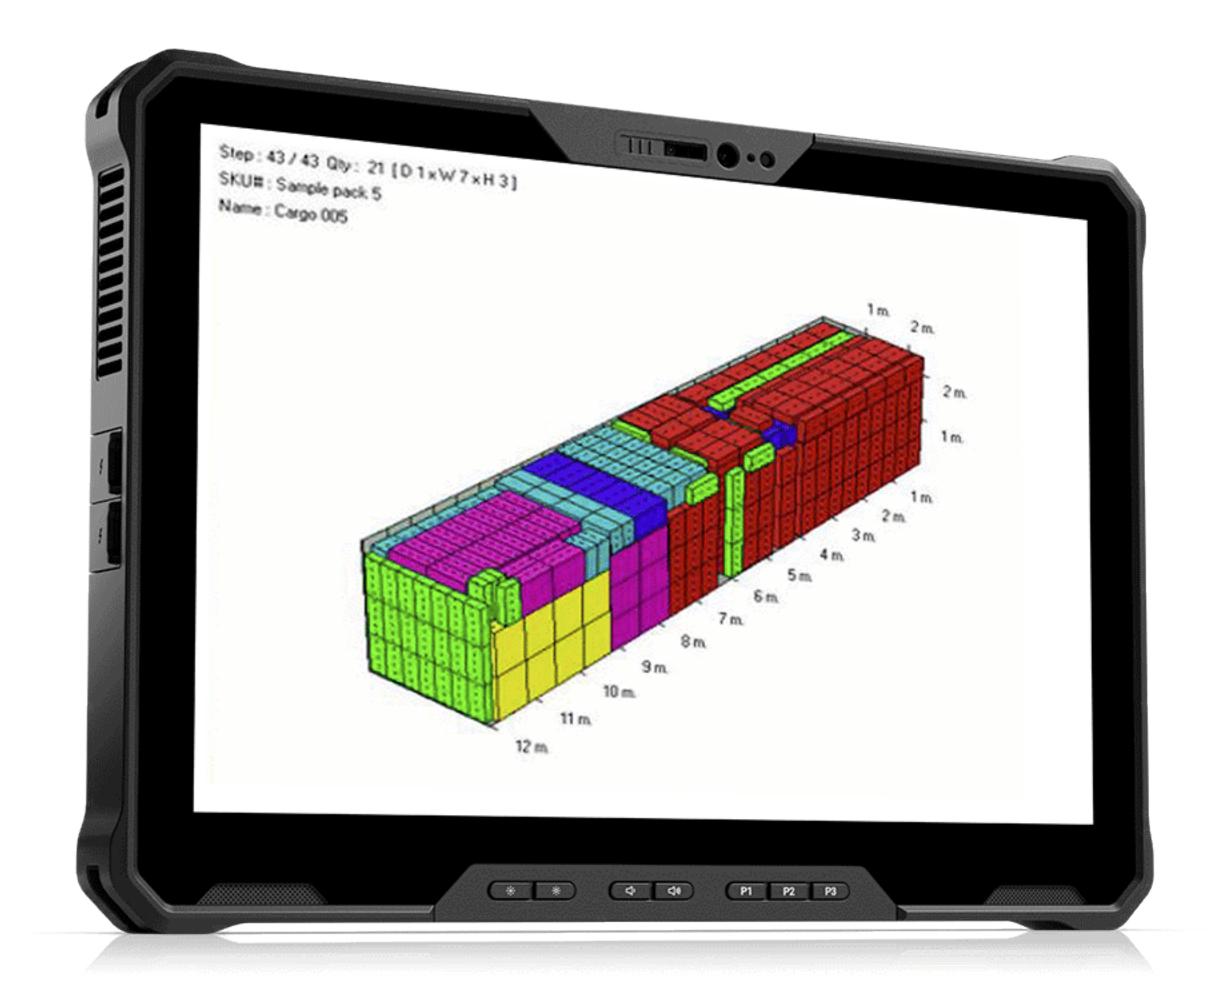

# Dell Latitude 7030 Rugged Extreme Tablet

Capability and power packed into a smaller form factor. With the same competence as its larger sibling, the 7030 Rugged Extreme Tablet will easily integrate into your manufacturing operations and keep production humming.

# Take mobility to the extreme

**Lightweight users will enjoy:** Fully Rugged with a weight of only 2.24 lbs (1kg) will delight your production workers. With optional straps, handles, removable keyboard, and docking solutions we can deliver maximum mobility to keep up with you.

**Work anywhere:** Suitable for the production line, forklift or the back office you'll be confident you have the right solutions to accomplish your daily tasks without having to sacrifice performance. Use the integrated bar code scanner to move inventory throughout production and out the door to your customers.

**Steadfast connection:** Optimized mobile connectivity that's 3x faster with 5G capability and high performing Wi-Fi keeps you connected at the most critical moments, wherever your job takes you.

**Performance where you need it:** Featuring the latest 12th Gen Intel® Core™ processors, up to 32GB of memory and up to 2TB of storage to power through the day.