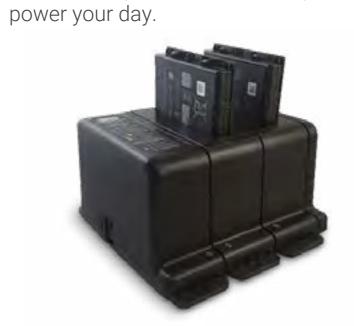

#### Get a natural writing and drawing experience on your rugged tablet's screen.

Simultaneously charge Dell batteries for the 5420, 5424, 7424, 5430 and 7330 Dell

7230, 7220 and 7212 tablets to keep spare

Latitude Rugged notebooks and 7030,

**Battery Charger** 

with an IP55 certified active stylus.

Back

**Battery Charger** 

Simultaneously charge Dell batteries for the 5420, 5424, 7424, 5430 and 7330 Dell Latitude Rugged notebooks and 7030, 7230, 7220 and 7212 tablets to keep spare batteries fully charged and ready-to-go to power your day.

#### **Battery Charger**

Simultaneously charge Dell batteries for the 5420, 5424, 7424, 5430 and 7330 Dell Latitude Rugged notebooks and 7030, 230, 7220 and 7212 tablets to keep spare batteries fully charged and ready-to-go to power your day.