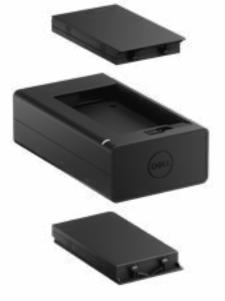

#### Get a natural writing and drawing experience on your rugged tablet's screen.

Simultaneously charge Dell batteries for the 5420, 5424, 7424, 5430 and 7330 Dell

7230, 7220 and 7212 tablets to keep spare

Latitude Rugged notebooks and 7030,

**Battery Charger** 

with an IP55 certified active stylus.

Back

**Battery Charger** 

Simultaneously charge Dell batteries for the 5420, 5424, 7424, 5430 and 7330 Dell Latitude Rugged notebooks and 7030, 7230, 7220 and 7212 tablets to keep spare batteries fully charged and ready-to-go to power your day.