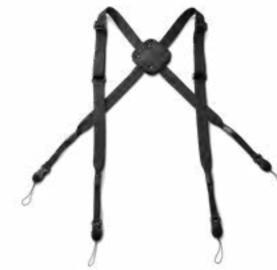

Stay powered when on the **go** with the 7030 2-bay mobile battery charger.

This comfortable harness secures the rugged tablet to your chest, leaving your hands free to operate the tablet.

Take your Rugged tablet into harsh environments with a flexible, high-performance handle.

Find the ideal viewing angle on-the-go with the 360-degree Dell Rotating Hand Strap.

This comfortable harness secures the rugged tablet to your chest, leaving your hands free to operate the tablet.