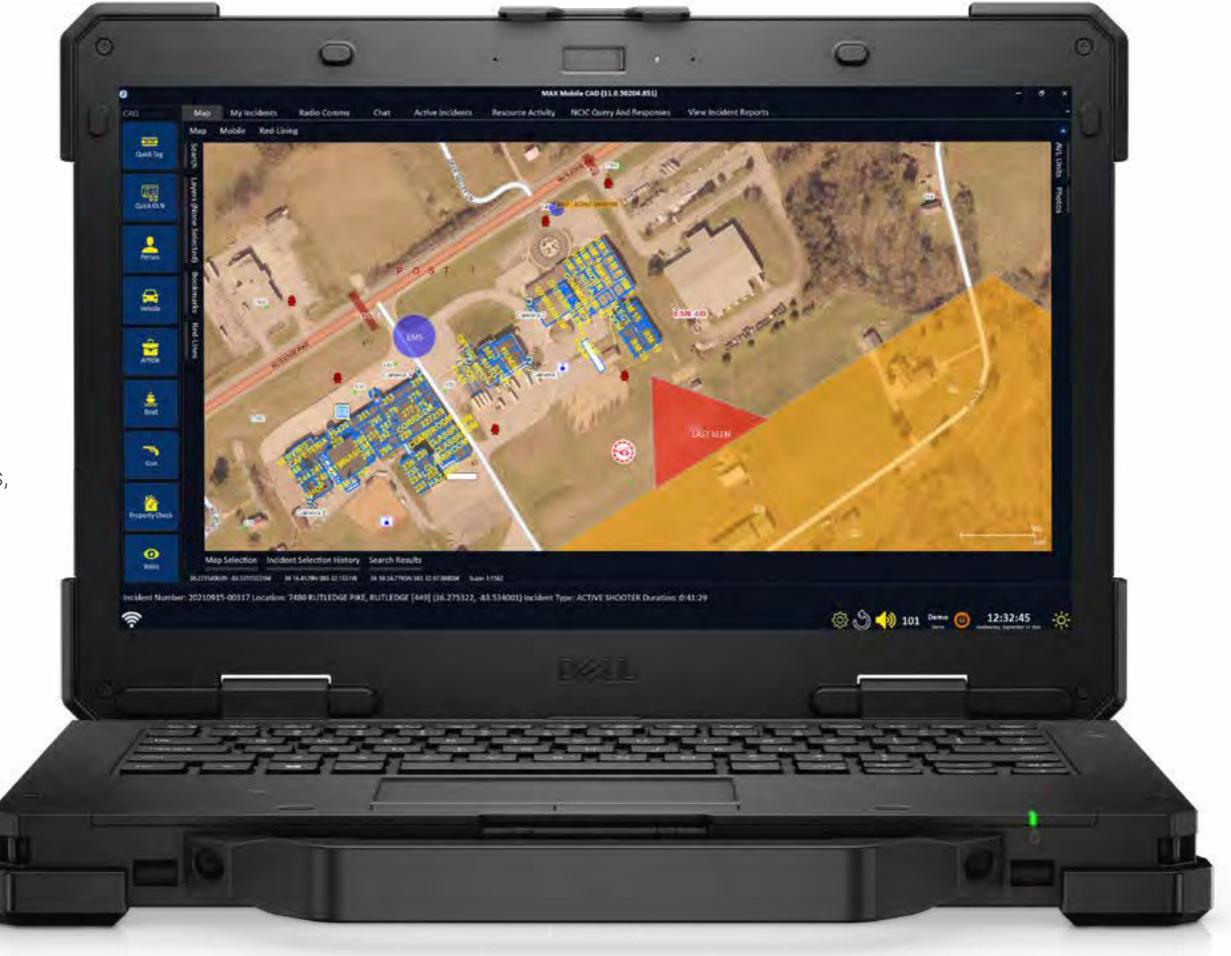

uch screens allow you to work even with gloves on.

#### Nerves of steel.

The latest 13" and 14" notebooks are made with shock-absorbent materials that meets rigorous military-standardrequirements.

Rugged performance powered by 11th Gen Intel® Core™ processors.

#### Power to get the job done.

The Dell Rugged and Rugged Extreme laptops offers Intel® 11th generation processors, up to 32GB of memory (7330) or 64GB (5430), 5G mobile broad band connectivity, WiFi 6E, dual hot swappable batteries, and glove touch capable screens with up to 1100 nits (5430) or 1400 nits (7330) of brightness to ensure you have the power to get your through the day. Professional GPU upgrade available from NVIDIA is offered on the Rugged 5430 for those applications that need that extra graphics horsepower.









### Dell Latitude 5430 Rugged Notebook

Dell Rugged powers your fleet's performance and security, while giving you flexible mobility solutions for every workspace.

Rock-solid reliability, security and manageability.

#### Works as hard as you do

To support your officers in the field and staff, the Dell Latitude Rugged 14" notebook is built to withstand shocks, drops and vibrations and thrives in extreme temperatures with QuadCool thermal management. Rugged performance powered by 11th Gen Intel® Core™ processors, up to 64GB of RAM, superior graphics powered by optional NVIDIA T500 GPU, mobile connectivity with 5G capability and Wifi 6E and dedicated GPS. Daylight viewability with up to 1100 nits of brightness, glove touch capable display along with the ability to dock or connect to hi