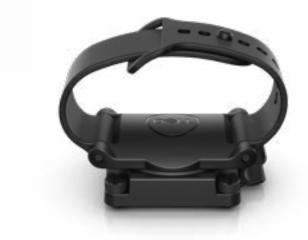

Find the ideal viewing angle **on-the-go** with the 360-degree Dell Rotating Hand Strap.

This comfortable strap makes it easy to carry your tablet on your shoulder whether you are heading out into the field or to your next meeting.

Find the ideal viewing angle on-the-go with the 360-degree Dell Rotating Hand Strap.

This comfortable harness secures the rugged tablet to your chest, leaving your hands free to operate the tablet.