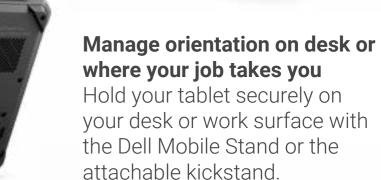

Mount your Latitude 7030 Rugged **Extreme Tablet** instantly to metal surfaces with a powerful 50mm VESA magnetic backplate built for tough conditions.

Manage orientation on desk or where your job takes you Hold your tablet securely on your desk or work surface with the Dell Mobile Stand or the attachable kickstand.

Mount your Latitude 7230 Rugged Extreme Tablet instantly to any metal surface with a powerful 75mm VESA magnetic backplate built for tough conditions.

Manage orientation on desk
Hold your tablet securely on your
desk with the Dell Mobile Stand.