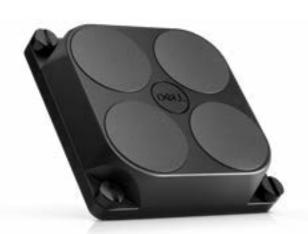

#### Get a natural writing and drawing experience on your rugged tablet's screen.

Simultaneously charge Dell batteries for the 5420, 5424, 7424, 5430 and 7330 Dell

7230, 7220 and 7212 tablets to keep spare

Latitude Rugged notebooks and 7030,

**Battery Charger** 

with an IP55 certified active stylus.

Back

**Battery Charger** 

Simultaneously charge Dell batteries for the 5420, 5424, 7424, 5430 and 7330 Dell Latitude Rugged notebooks and 7030, 7230, 7220 and 7212 tablets to keep spare batteries fully charged and ready-to-go to power your day.

#### **Battery Charger**

Simultaneously charge Dell batteries for the 5420, 5424, 7424, 5430 and 7330 Dell Latitude Rugged notebooks and 7030, 230, 7220 and 7212 tablets to keep spare batteries fully charged and ready-to-go to power your day.