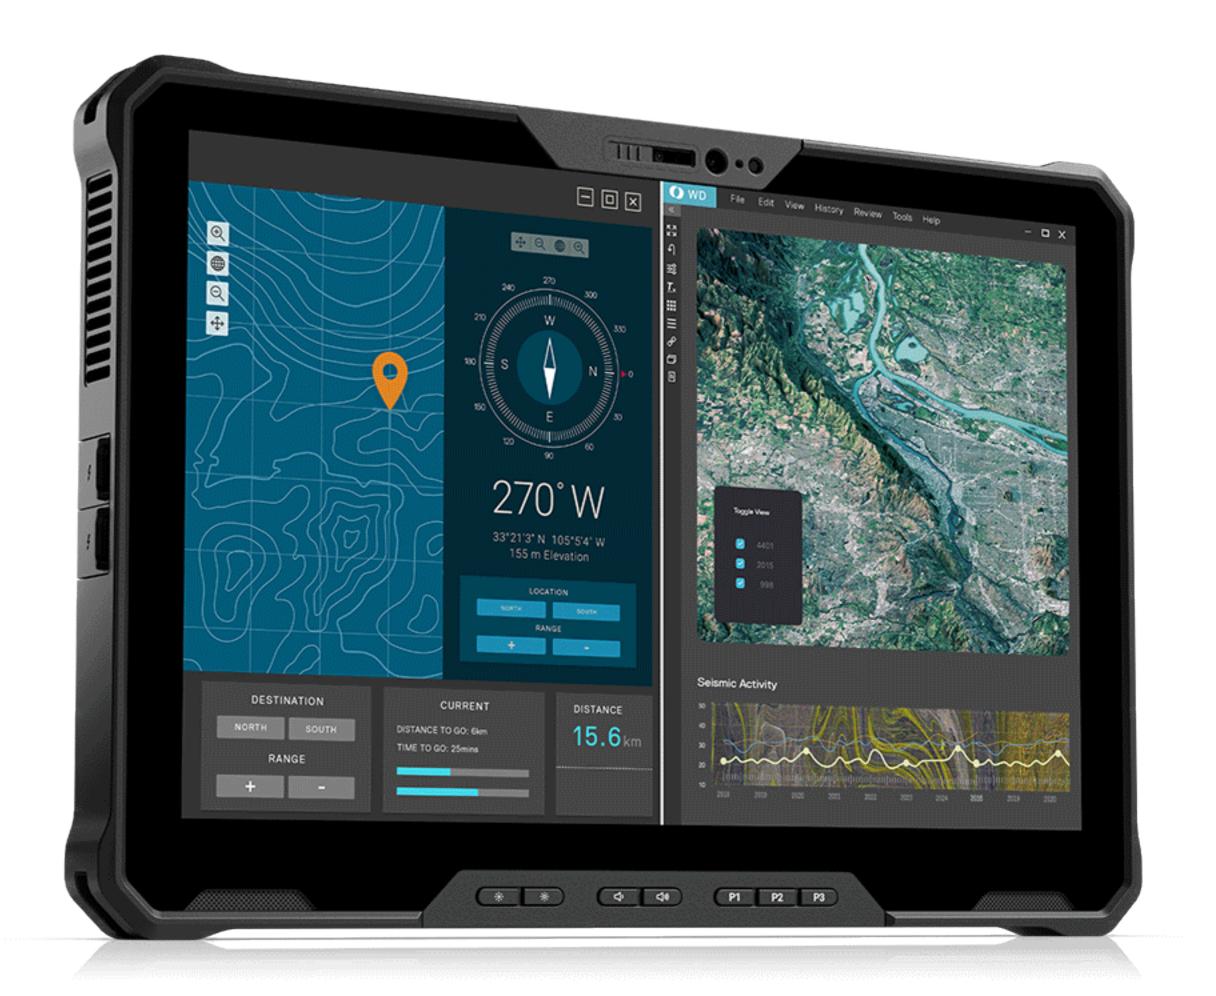

ard readers.

## Take mobility to the extreme

**Easier to carry:** A tablet built to lighten your load on the job weighing in at only 2.78 lbs (1.26kg). With optional straps, handles and docking solutions we can deliver maximum mobility to keep up with you.

**Work Anywhere:** Whether it's the front line or the flight line, you'll be confident you have the right solutions to accomplish your daily tasks without having to sacrifice performance or mobility.

**Steadfast connection:** Optimized mobile connectivity with 5G capability, high performing Wi-Fi 6E and dedicated GPS keeps you connected at the most critical moments, wherever your job takes you.

**Performance where you need it:** Featuring the latest 12th Gen Intel<sup>®</sup> Core<sup>™</sup> processors to power through the day.





# Increase your productivity Add the optional IP-65 rated fullsize keyboard that easily locks into place and converts your tablet into a 2-in-1, or scan supply inventory or asset maintenance tasks with the optional integrated bar code scanner. Take your work on-the-go with the ergonomic, reversable Dell Rigid Tablet Handle. Rugged Tablet Docking Maximize productivity when the job brings you back to the office with the Tablet docking solutions. Docking provides peripheral and network connectivity as well as power to recharge your tablet.

# **Get a natural writing and drawing experience** on your rugged tablet's





**Get a responsive writing and drawing experience,** even in the world's harshest environments with an IP55 certified active stylus.

#### **Vehicle/Remote Docking**

Vehicle