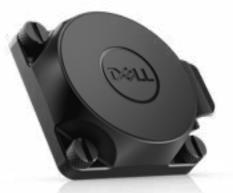

Mount your Latitude 7030 Rugged **Extreme Tablet** instantly to metal surfaces with a powerful 50mm VESA magnetic backplate built for tough conditions.

Manage orientation on desk or where your job takes you Hold your tablet securely on your desk or work surface with the Dell Mobile Stand or the attachable kickstand.

Mount your Latitude 7230 Rugged Extreme Tablet instantly to any metal surface with a powerful 75mm VESA magnetic backplate built for tough conditions.

Manage orientation on desk
Hold your tablet securely on your
desk with the Dell Mobile Stand.