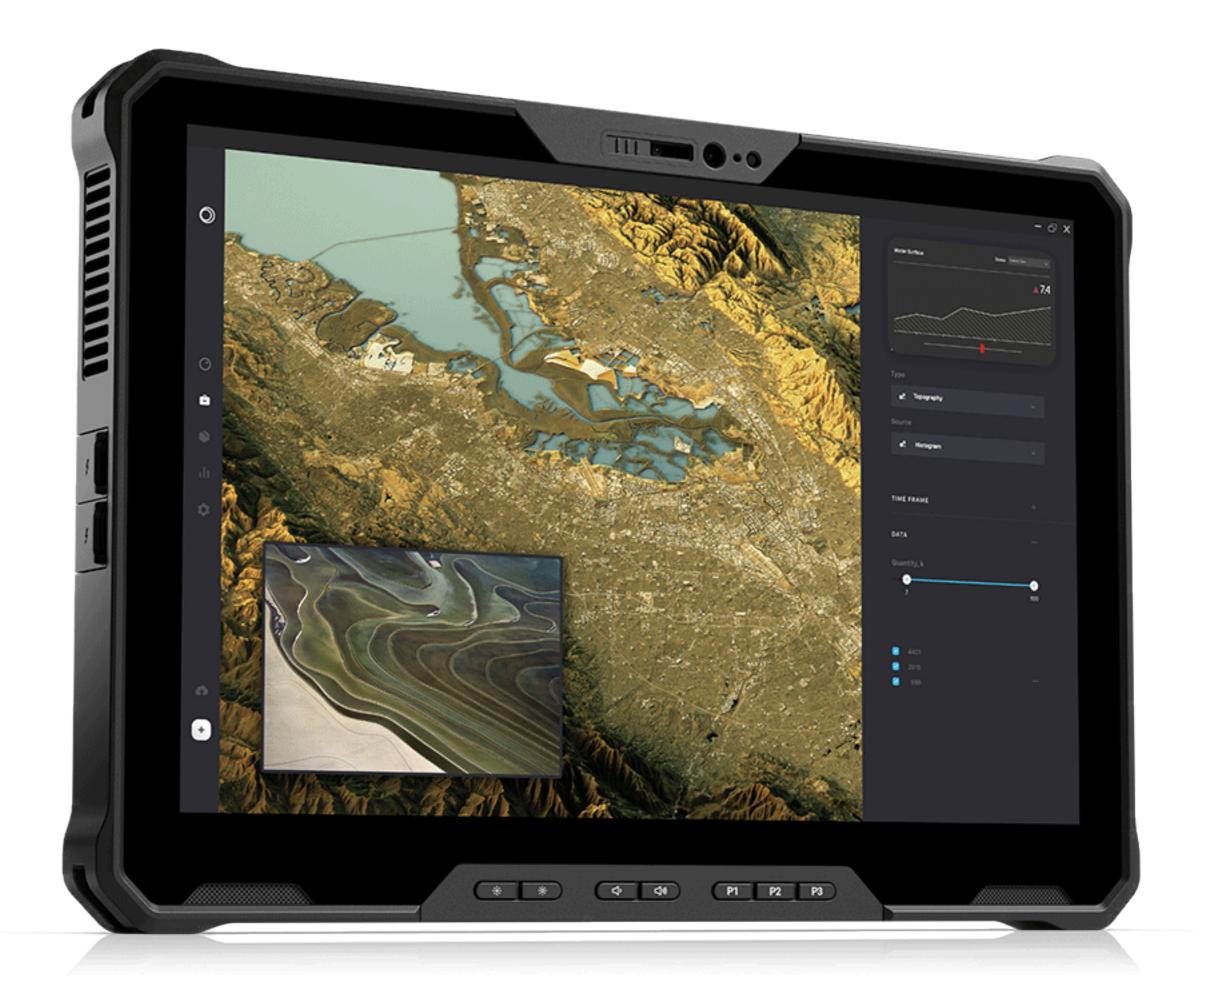

# Dell Latitude 7030 Rugged Extreme Tablet

Capability and power packed into a smaller form factor. With the same competence as its larger sibling, the 7030 Rugged Extreme Tablet will easily integrate into your manufacturing operations and keep production humming.

# Take mobility to the extreme

**Lightweight users will enjoy:** Fully Rugged with a weight of only 2.24 lbs (1kg) will delight your production workers. With optional straps, handles, removable keyboard, and docking solutions we can deliver maximum mobility to keep up with you.

**Work anywhere:** Suitable for the production line, forklift or the back office you'll be confident you have the right solutions to accomplish your daily tasks without having to sacrifice performance. Use the integrated bar code scanner to move inventory throughout production and out the door to your customers.

**Steadfast connection:** Optimized mobile connectivity that's 3x faster with 5G capability and high performing Wi-Fi keeps you connected at the most critical moments, wherever your job takes you.

**Performance where you need it:** Featuring the latest 12th Gen Intel® Core™ processors, up to 32GB of memory and up to 2TB of storage to power through the day.