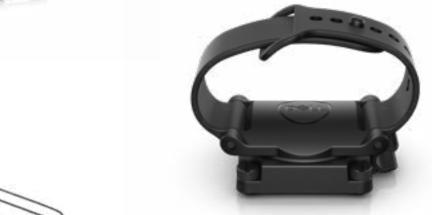

Find the ideal viewing angle **on-the-go** with the 360-degree Dell Rotating Hand Strap.

This comfortable strap makes it easy to carry your tablet on your shoulder whether you are heading out into the field or to your next meeting.

Find the ideal viewing angle on-the-go with the 360-degree Dell Rotating Hand Strap.

This comfortable harness secures the rugged tablet to your chest, leaving your hands free to operate the tablet.