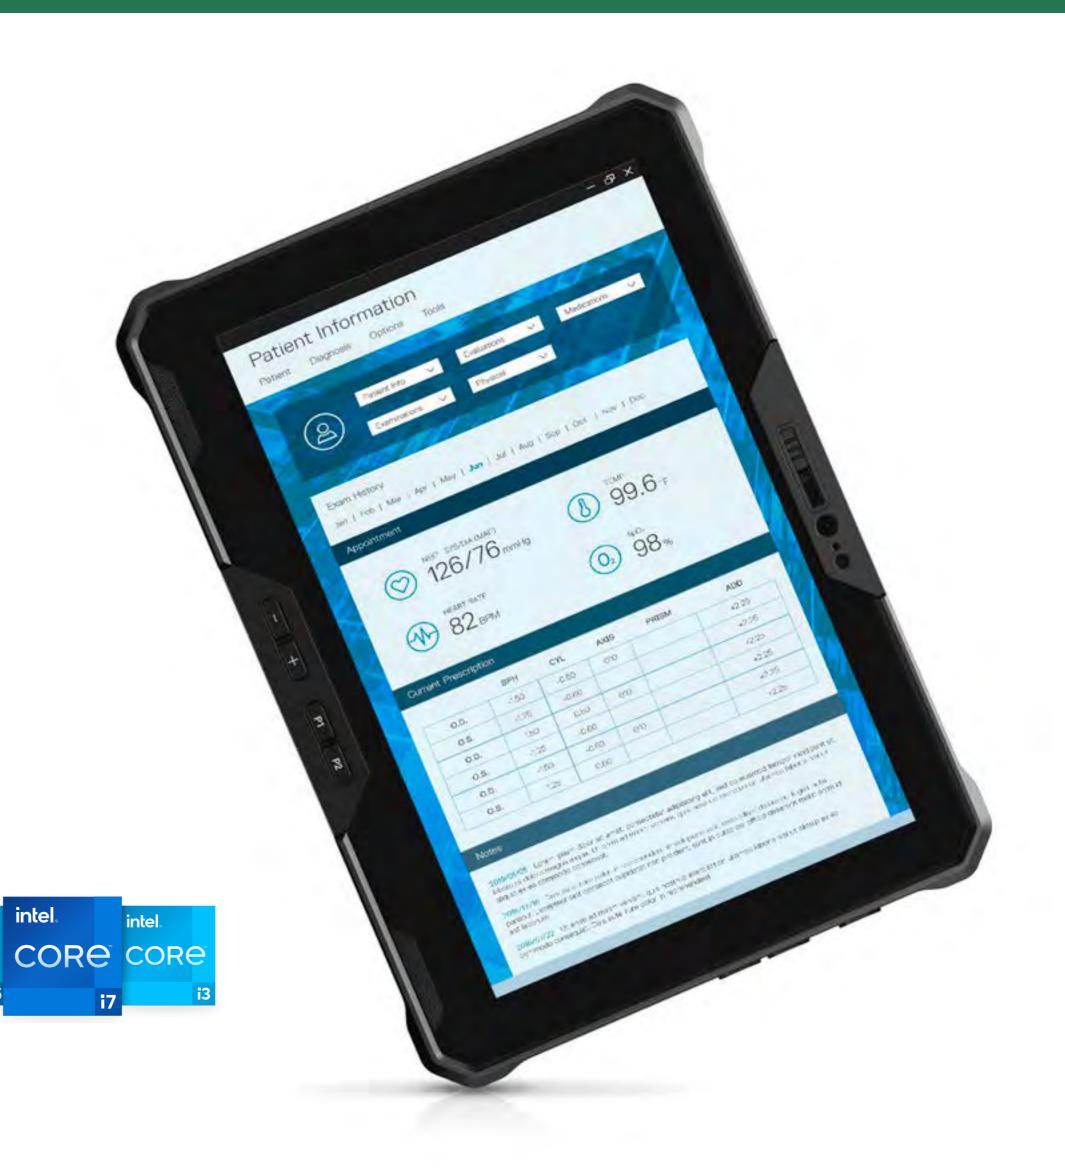

# Dell Latitude 7030 Rugged Extreme Tablet

Capability and power packed into a smaller form factor. With the same competence as its larger sibling, the 7030 Rugged Extreme Tablet will easily integrate into your manufacturing operations and keep production humming.

# Take mobility to the extreme

**Lightweight users will enjoy:** Fully Rugged with a weight of only 2.24 lbs (1kg) will delight your production workers. With optional straps, handles, removable keyboard, and docking solutions we can deliver maximum mobility to keep up with you.

**Work anywhere:** Suitable for the production line, forklift or the back office you'll be confident you have the right solutions to accomplish your daily tasks without having to sacrifice performance. Use the integrated bar code scanner to move inventory throughout production and out the door to your customers.

**Steadfast connection:** Optimized mobile connectivity that's 3x faster with 5G capability and high performing Wi-Fi keeps you connected at the most critical moments, wherever your job takes you.

**Performance where you need it:** Featuring the latest 12th Gen Intel® Core™ processors, up to 32GB of memory and up to 2TB of storage to power through the day.