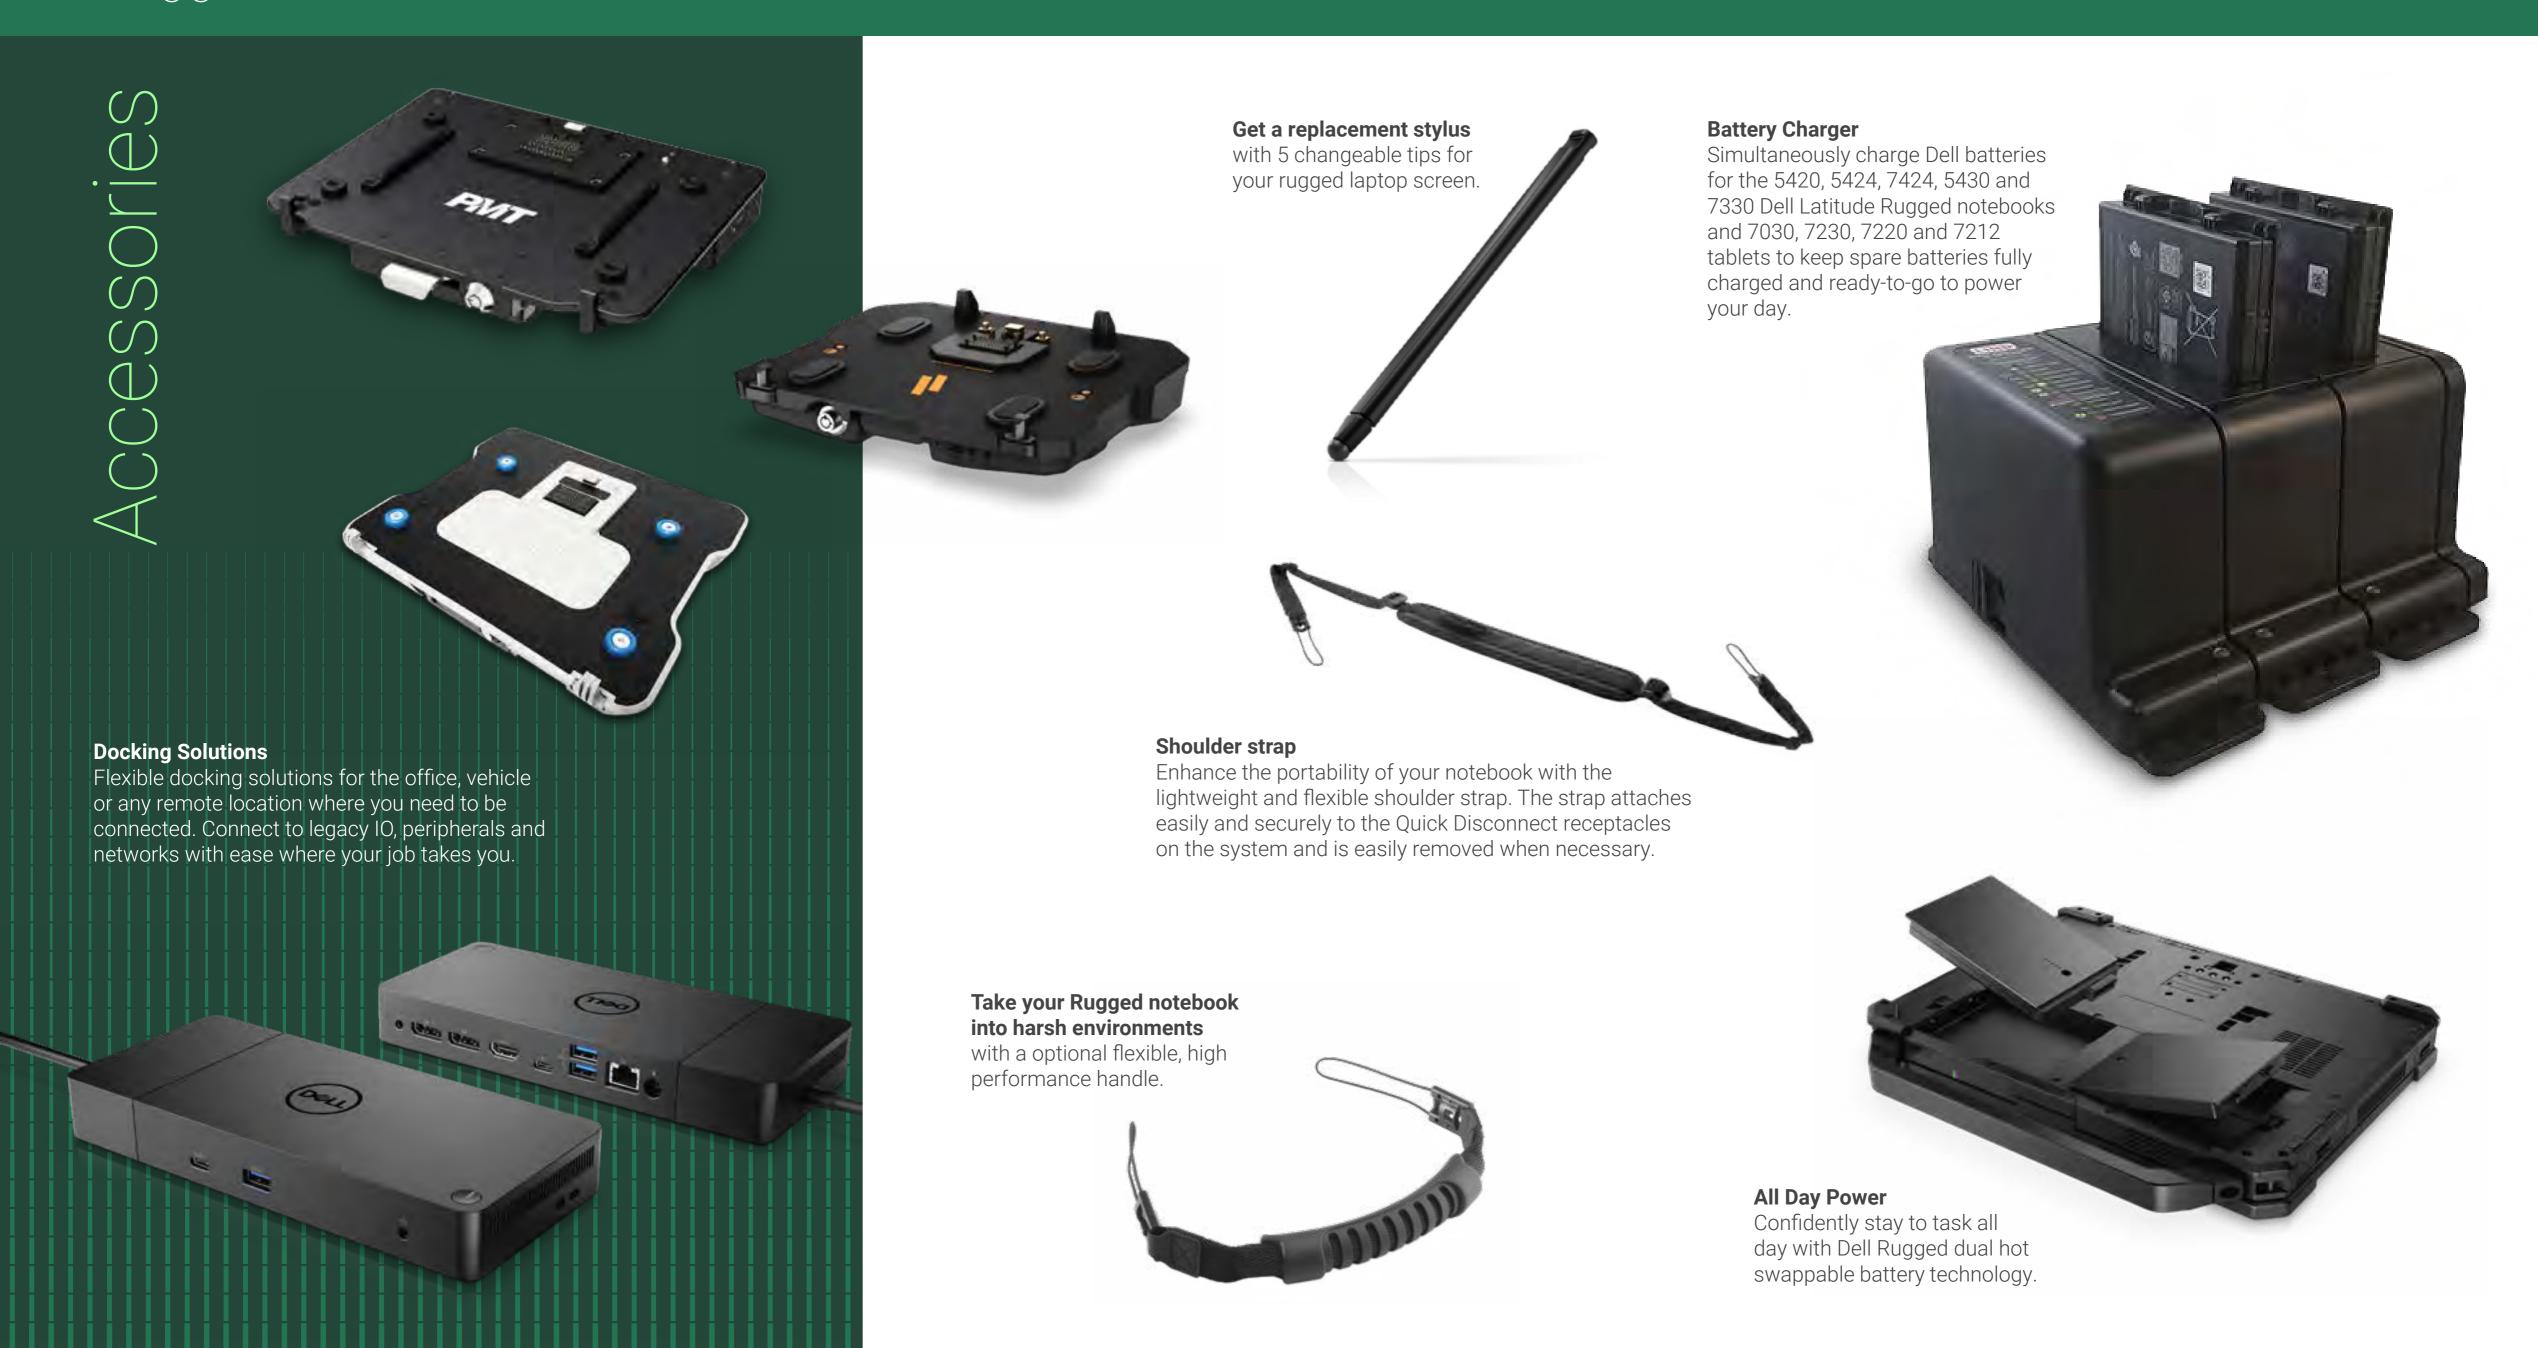

#### Get a replacement stylus

with 5 changeable tips for your rugged laptop screen.

#### **Battery Charger**

Simultaneously charge Dell batteries for the 5420, 5424, 7424, 5430 and 7330 Dell Latitude Rugged notebooks and 7030, 230, 7220 and 7212 tablets to keep spare batteries fully charged and ready-to-go to power your day.

#### **All Day Power**

Confidently stay to task all day with Dell Rugged dual hot swappable battery technology.

#### **Shoulder strap**

Enhance the portability of your notebook with the lightweight and flexible shoulder strap. The strap attaches easily and securely to the system and is easily removed when necessary.

#### Take your Rugged notebook into harsh environments with a optional flexible, high

performance handle.