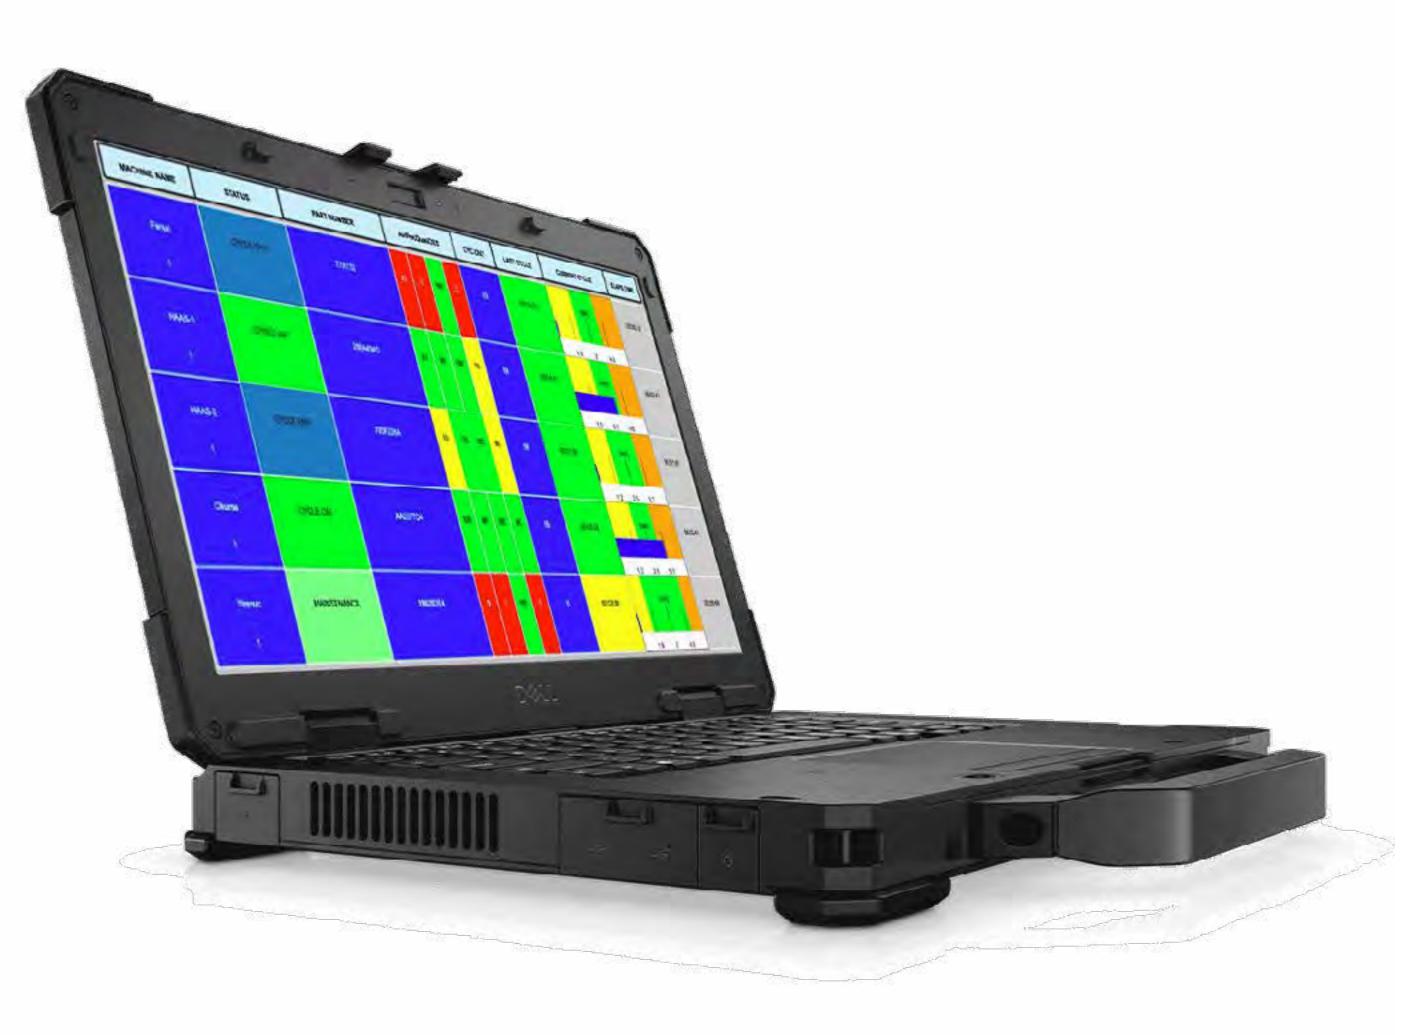

# Dell Latitude 5430 Rugged Notebook

On the factory floor, or in the office, Dell Rugged solutions seamlessly transition across any environment.

# Works as hard as you do

From the office to the shop floor, the Dell Latitude Rugged 14" notebook is built to withstand shocks, drops and vibrations. Thrives in extreme temperatures with QuadCool™ thermal management.

Rugged performance powered by 11th Gen Intel® Core™ processors, up to 64GB of RAM, superior graphics powered by optional NVIDIA T500 GPU, mobile connectivity with 5G capability and Wifi 6E and dedicated GPS. Daylight viewability with up to 1100 nits of brightness, glove touch capable display along with the ability to dock or connect to high performance peripherals via USB-C Thunderbolt.