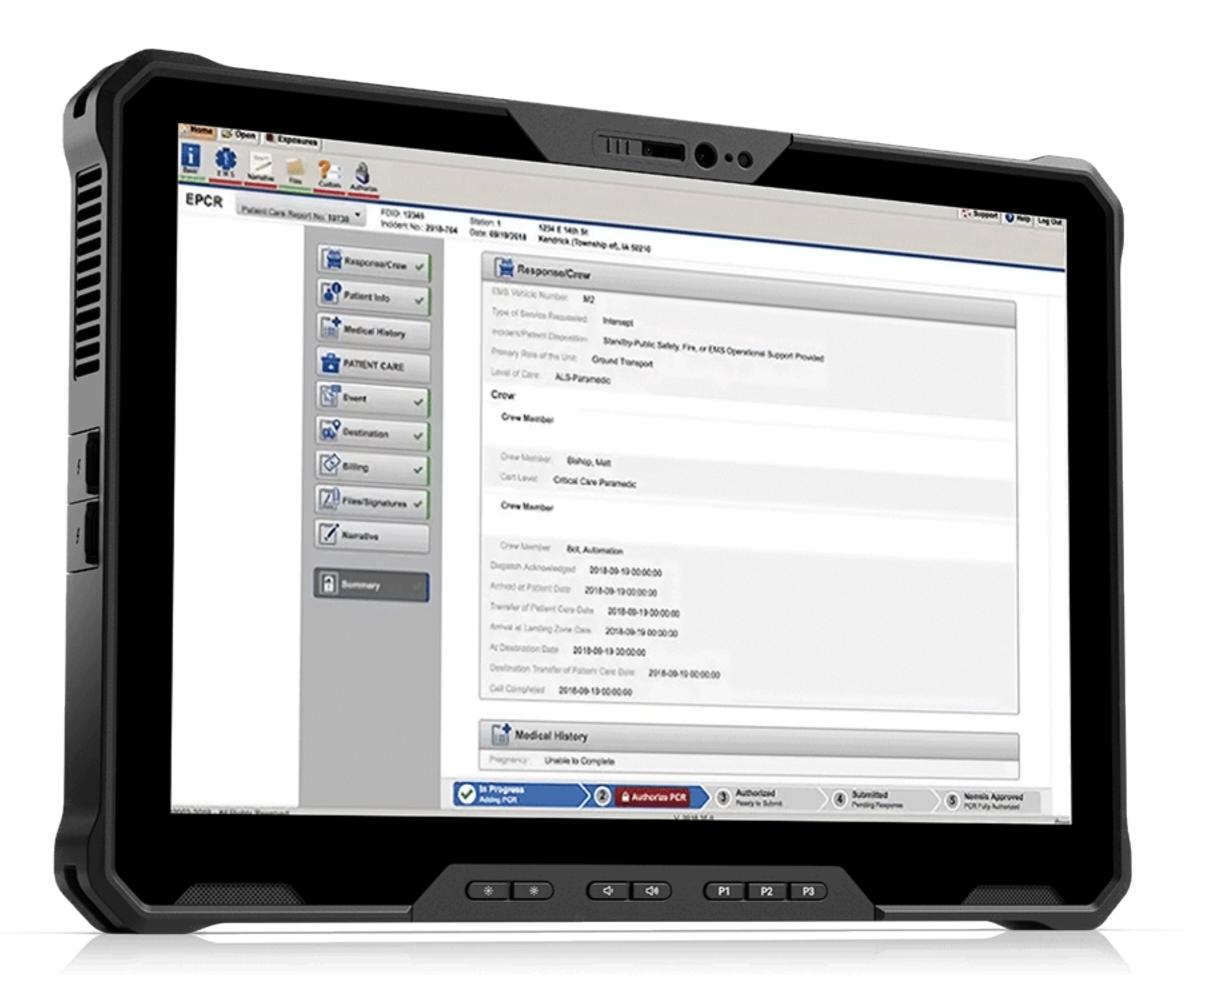

#### **EMERGENCY MEDICAL TECHNICIANS**

When seconds matter, you need a reliable wireless and GPS enabled solution to get you on scene to save lives. Gathering EPCR data should be easy with flexible solutions for pen based, touch or keyboard entry. Long battery life for extended shifts and drop and ingress protection are key.

**Work anywhere:** Bright sun, heat, cold, driving rain, muddy, dirty, dusty, or salt air is no match for the environment that you can work in with this mighty tablet. Easily mount the tablet to any close by metal surface with the optional magnetic mount to accomplish your daily tasks without having to find a spot to put it down. Use the optional integrated bar code scanner to easily scan tasks and inventory needs. Our Rugged solutions provide flexible mobility options that support long shifts, high-pressure environments and optimal uptime while allowing for device disinfection after each patient contact.