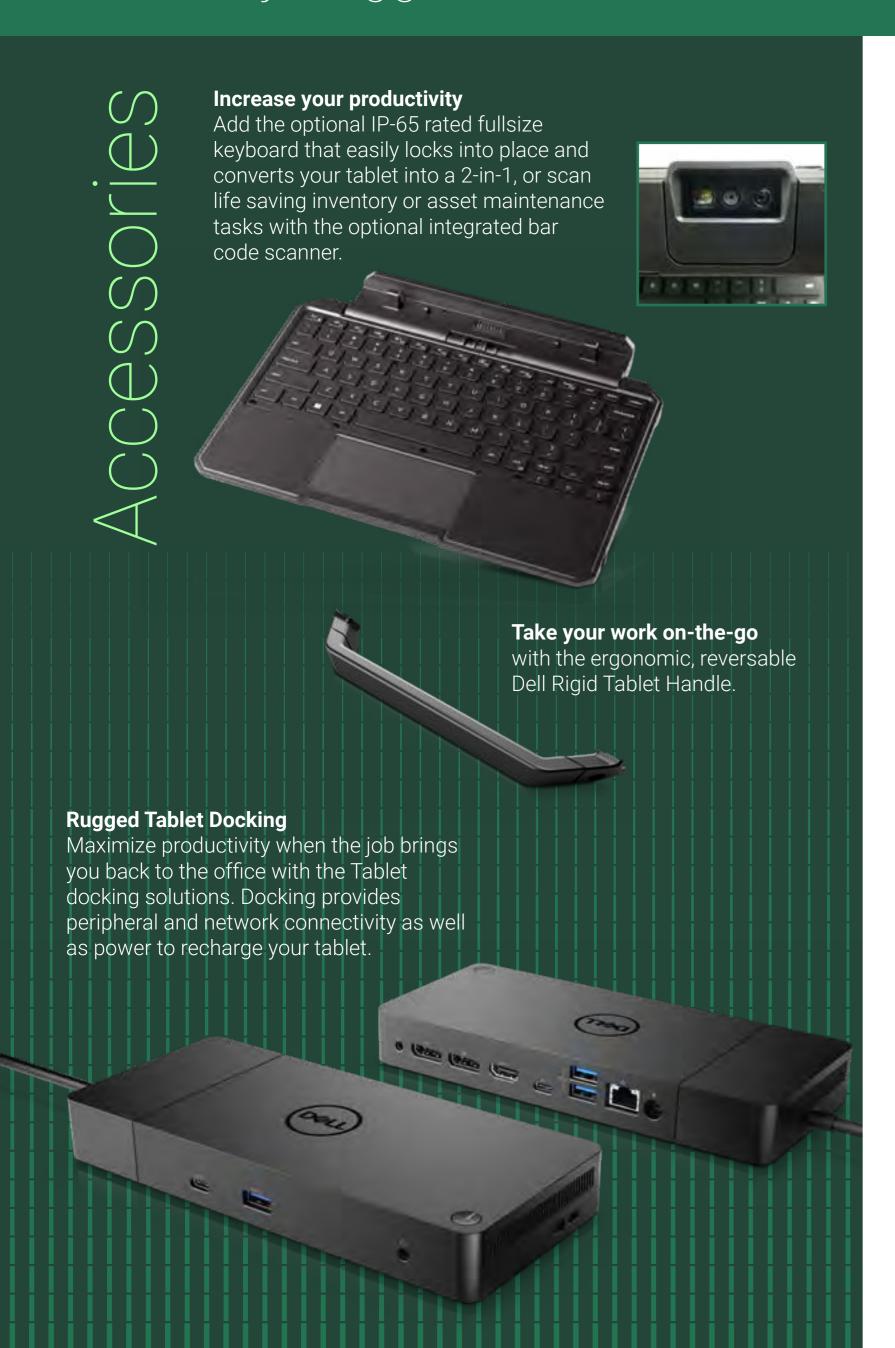

# Increase your productivity Add the optional IP-65 rated fullsize keyboard that easily locks into place and converts your tablet into a 2-in-1, or scan supply inventory or asset maintenance tasks with the optional integrated bar code scanner. Take your work on-the-go with the ergonomic, reversable Dell Rigid Tablet Handle. Rugged Tablet Docking Maximize productivity when the job brings you back to the office with the Tablet docking solutions. Docking provides peripheral and network connectivity as well as power to recharge your tablet.