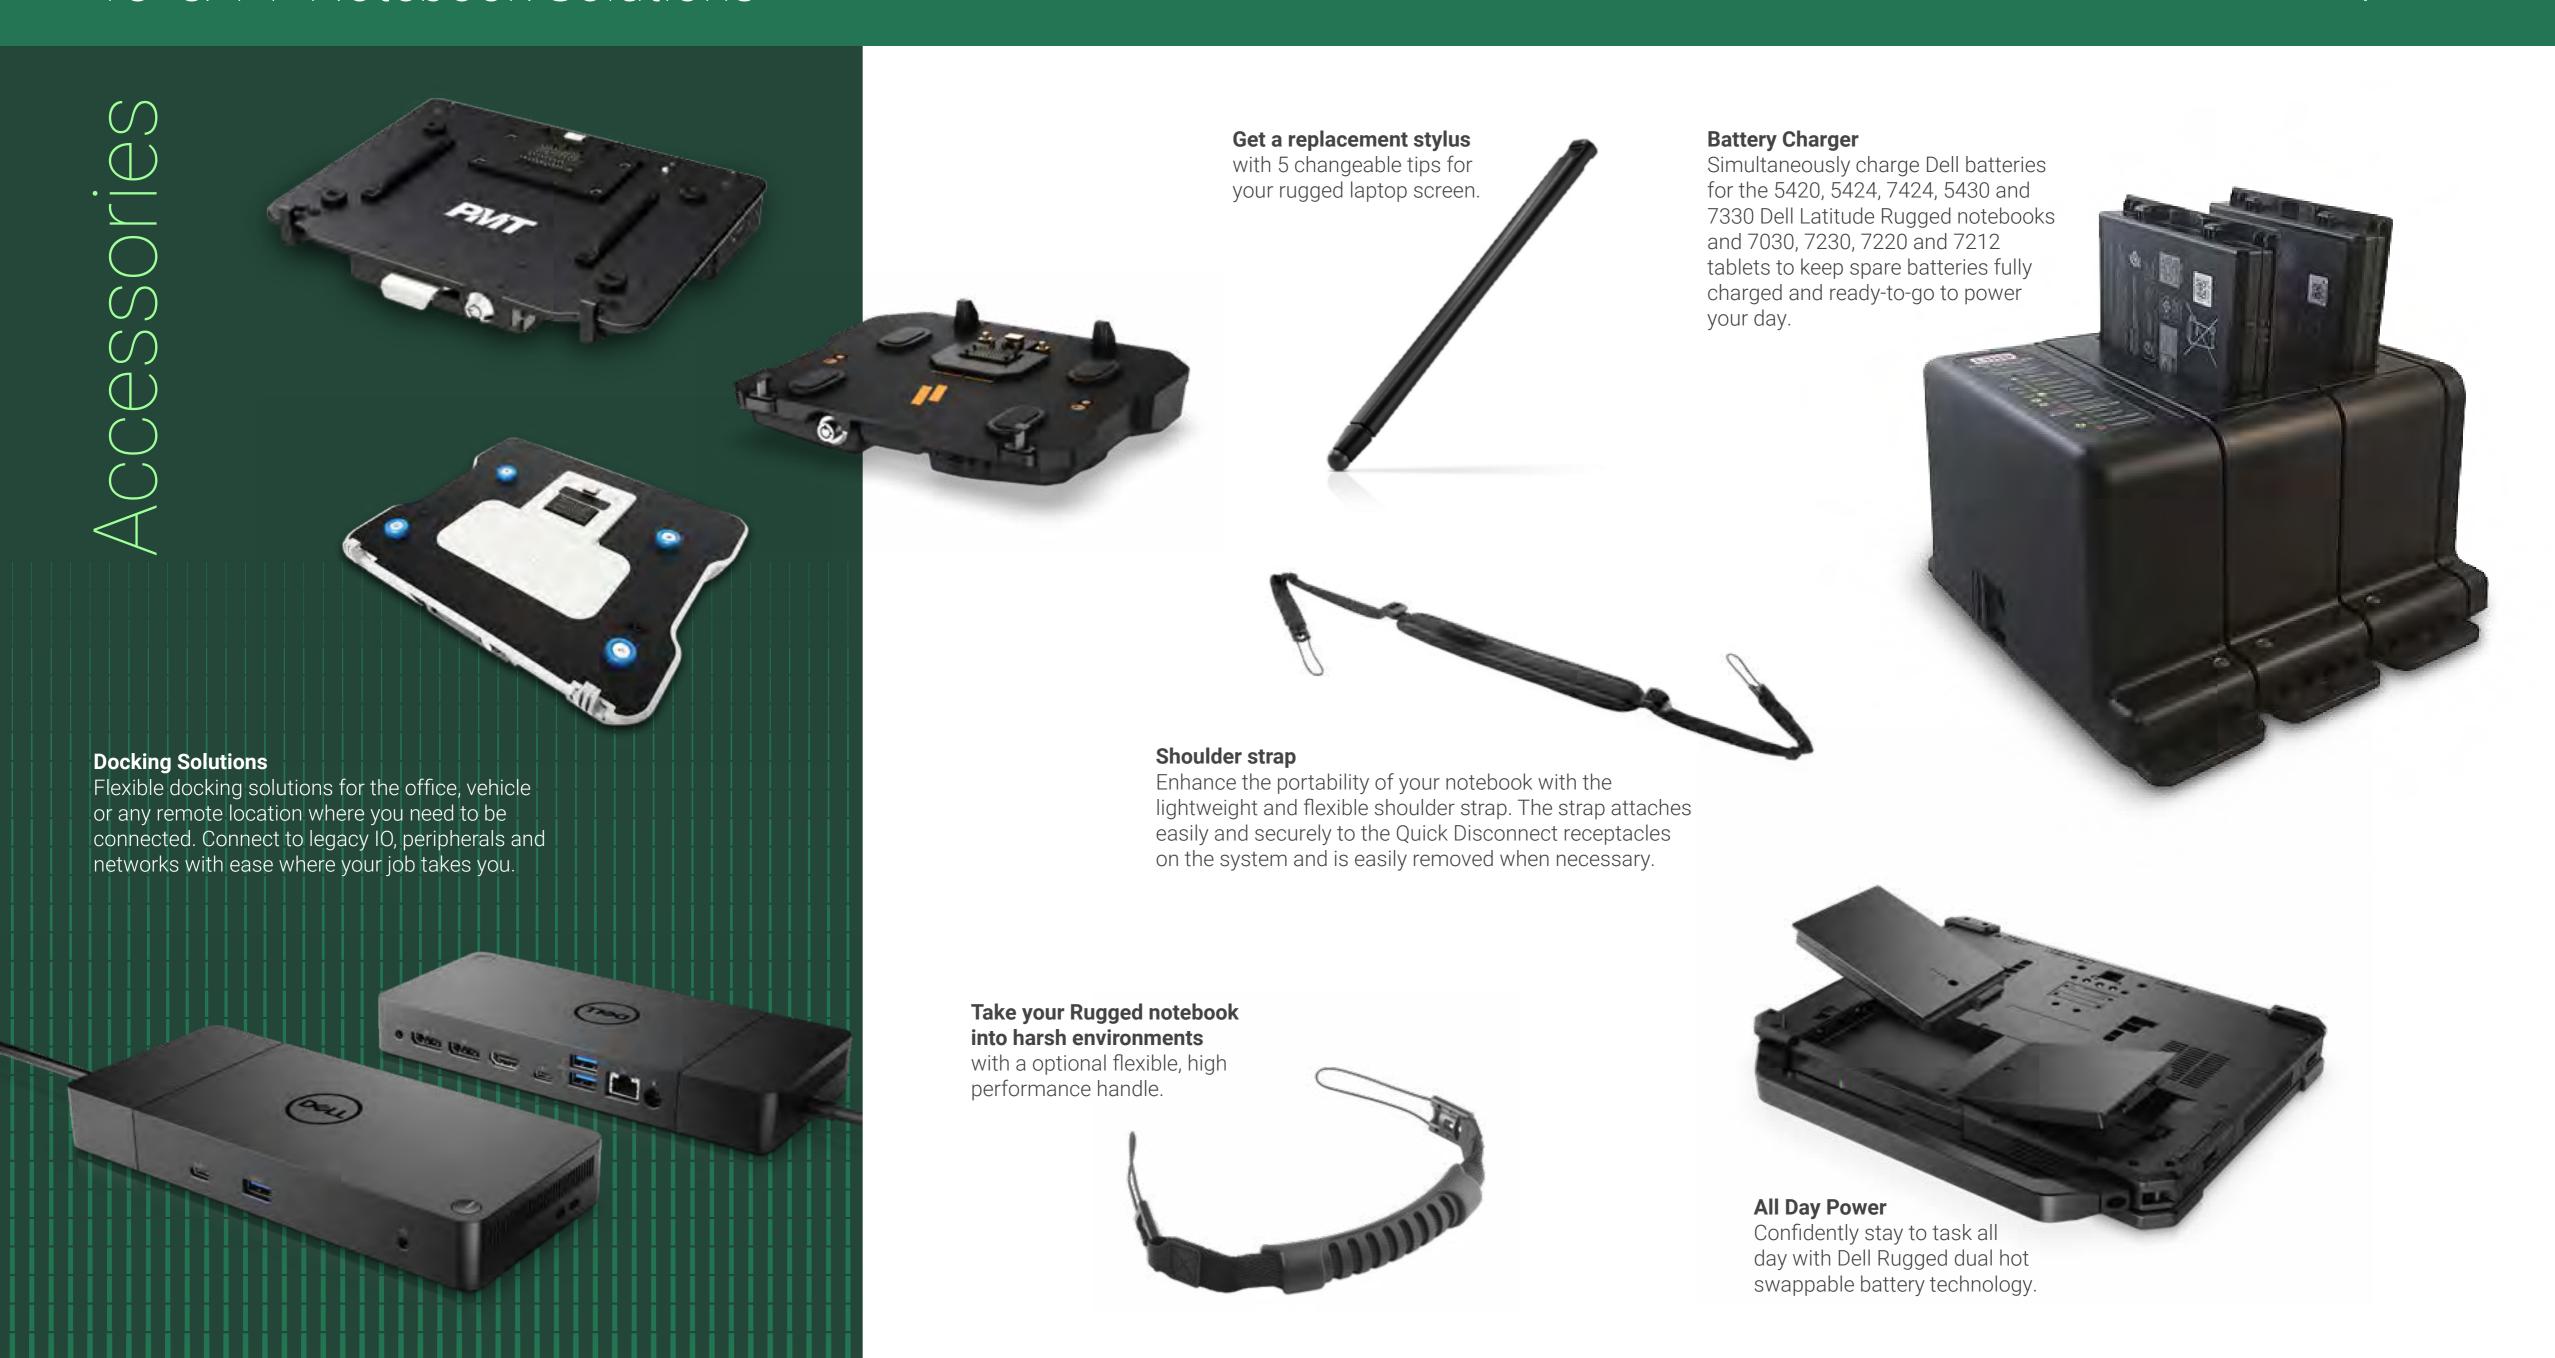

#### Get a replacement stylus

with 5 changeable tips for your rugged laptop screen.

#### **Battery Charger**

Simultaneously charge Dell batteries for the 5420, 5424, 7424, 5430 and 7330 Dell Latitude Rugged notebooks and 7030, 230, 7220 and 7212 tablets to keep spare batteries fully charged and ready-to-go to power your day.

#### **All Day Power**

Confidently stay to task all day with Dell Rugged dual hot swappable battery technology.

#### **Shoulder strap**

Enhance the portability of your notebook with the lightweight and flexible shoulder strap. The strap attaches easily and securely to the system and is easily removed when necessary.

#### Take your Rugged notebook into harsh environments with a optional flexible, high

performance handle.