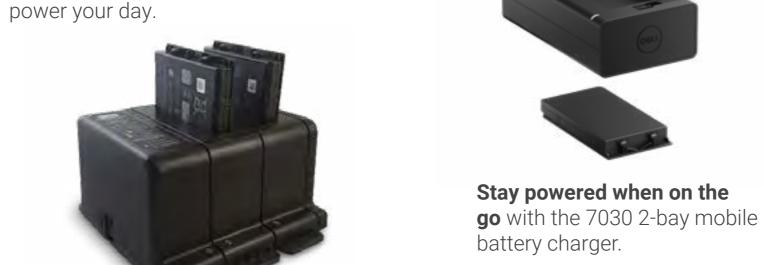

Stay powered when on the **go** with the 7030 2-bay mobile battery charger.

This comfortable harness secures the rugged tablet to your chest, leaving your hands free to operate the tablet.

Take your Rugged tablet into harsh environments with a flexible, high-performance handle.

Back

**Battery Charger** 

Simultaneously charge Dell batteries for the 5420, 5424, 7424, 5430 and 7330 Dell Latitude Rugged notebooks and 7030, 7230, 7220 and 7212 tablets to keep spare batteries fully charged and ready-to-go to power your day.

#### **Battery Charger**

Simultaneously charge Dell batteries for the 5420, 5424, 7424, 5430 and 7330 Dell Latitude Rugged notebooks and 7030, 230, 7220 and 7212 tablets to keep spare batteries fully charged and ready-to-go to power your day.