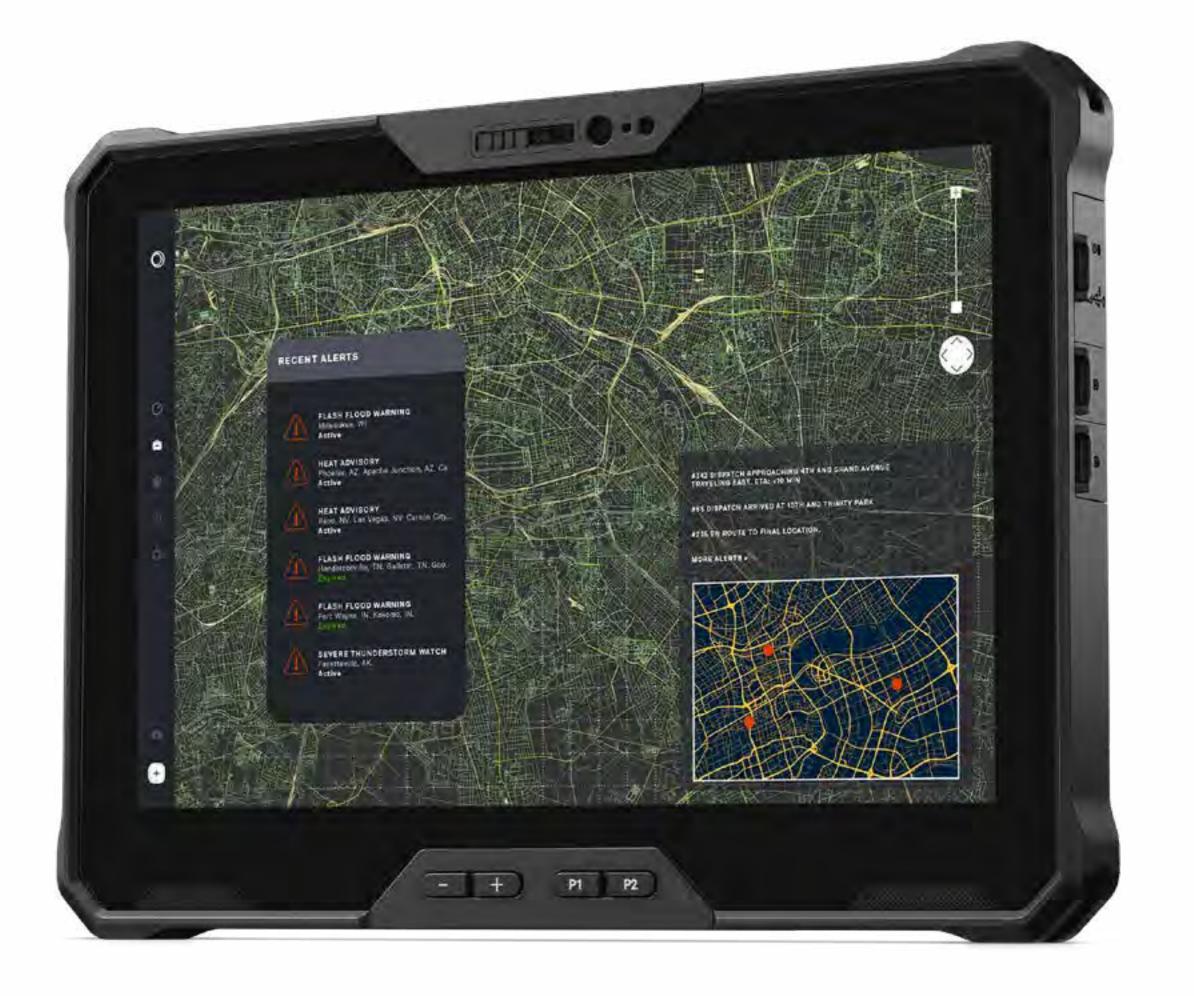

# Dell Latitude 7030 Rugged Extreme Tablet

Capability and power packed into a smaller form factor. With the same competence as its larger sibling, the 7030 Rugged Extreme Tablet will easily integrate into your manufacturing operations and keep production humming.

# Take mobility to the extreme

**Lightweight users will enjoy:** Fully Rugged with a weight of only 2.24 lbs (1kg) will delight your production workers. With optional straps, handles, removable keyboard, and docking solutions we can deliver maximum mobility to keep up with you.

**Work anywhere:** Suitable for the production line, forklift or the back office you'll be confident you have the right solutions to accomplish your daily tasks without having to sacrifice performance. Use the integrated bar code scanner to move inventory throughout production and out the door to your customers.