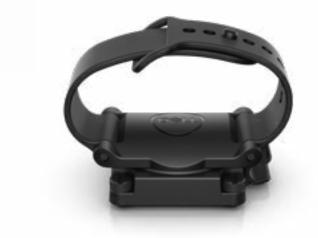

Find the ideal viewing angle **on-the-go** with the 360-degree Dell Rotating Hand Strap.

This comfortable strap makes it easy to carry your tablet on your shoulder whether you are heading out into the field or to your next meeting.

Find the ideal viewing angle on-the-go with the 360-degree Dell Rotating Hand Strap.

This comfortable harness secures the rugged tablet to your chest, leaving your hands free to operate the tablet.