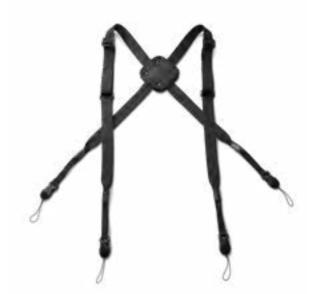

Stay powered when on the **go** with the 7030 2-bay mobile battery charger.

This comfortable harness secures the rugged tablet to your chest, leaving your hands free to operate the tablet.

Take your Rugged tablet into harsh environments with a flexible, high-performance handle.

Find the ideal viewing angle on-the-go with the 360-degree Dell Rotating Hand Strap.

This comfortable harness secures the rugged tablet to your chest, leaving your hands free to operate the tablet.