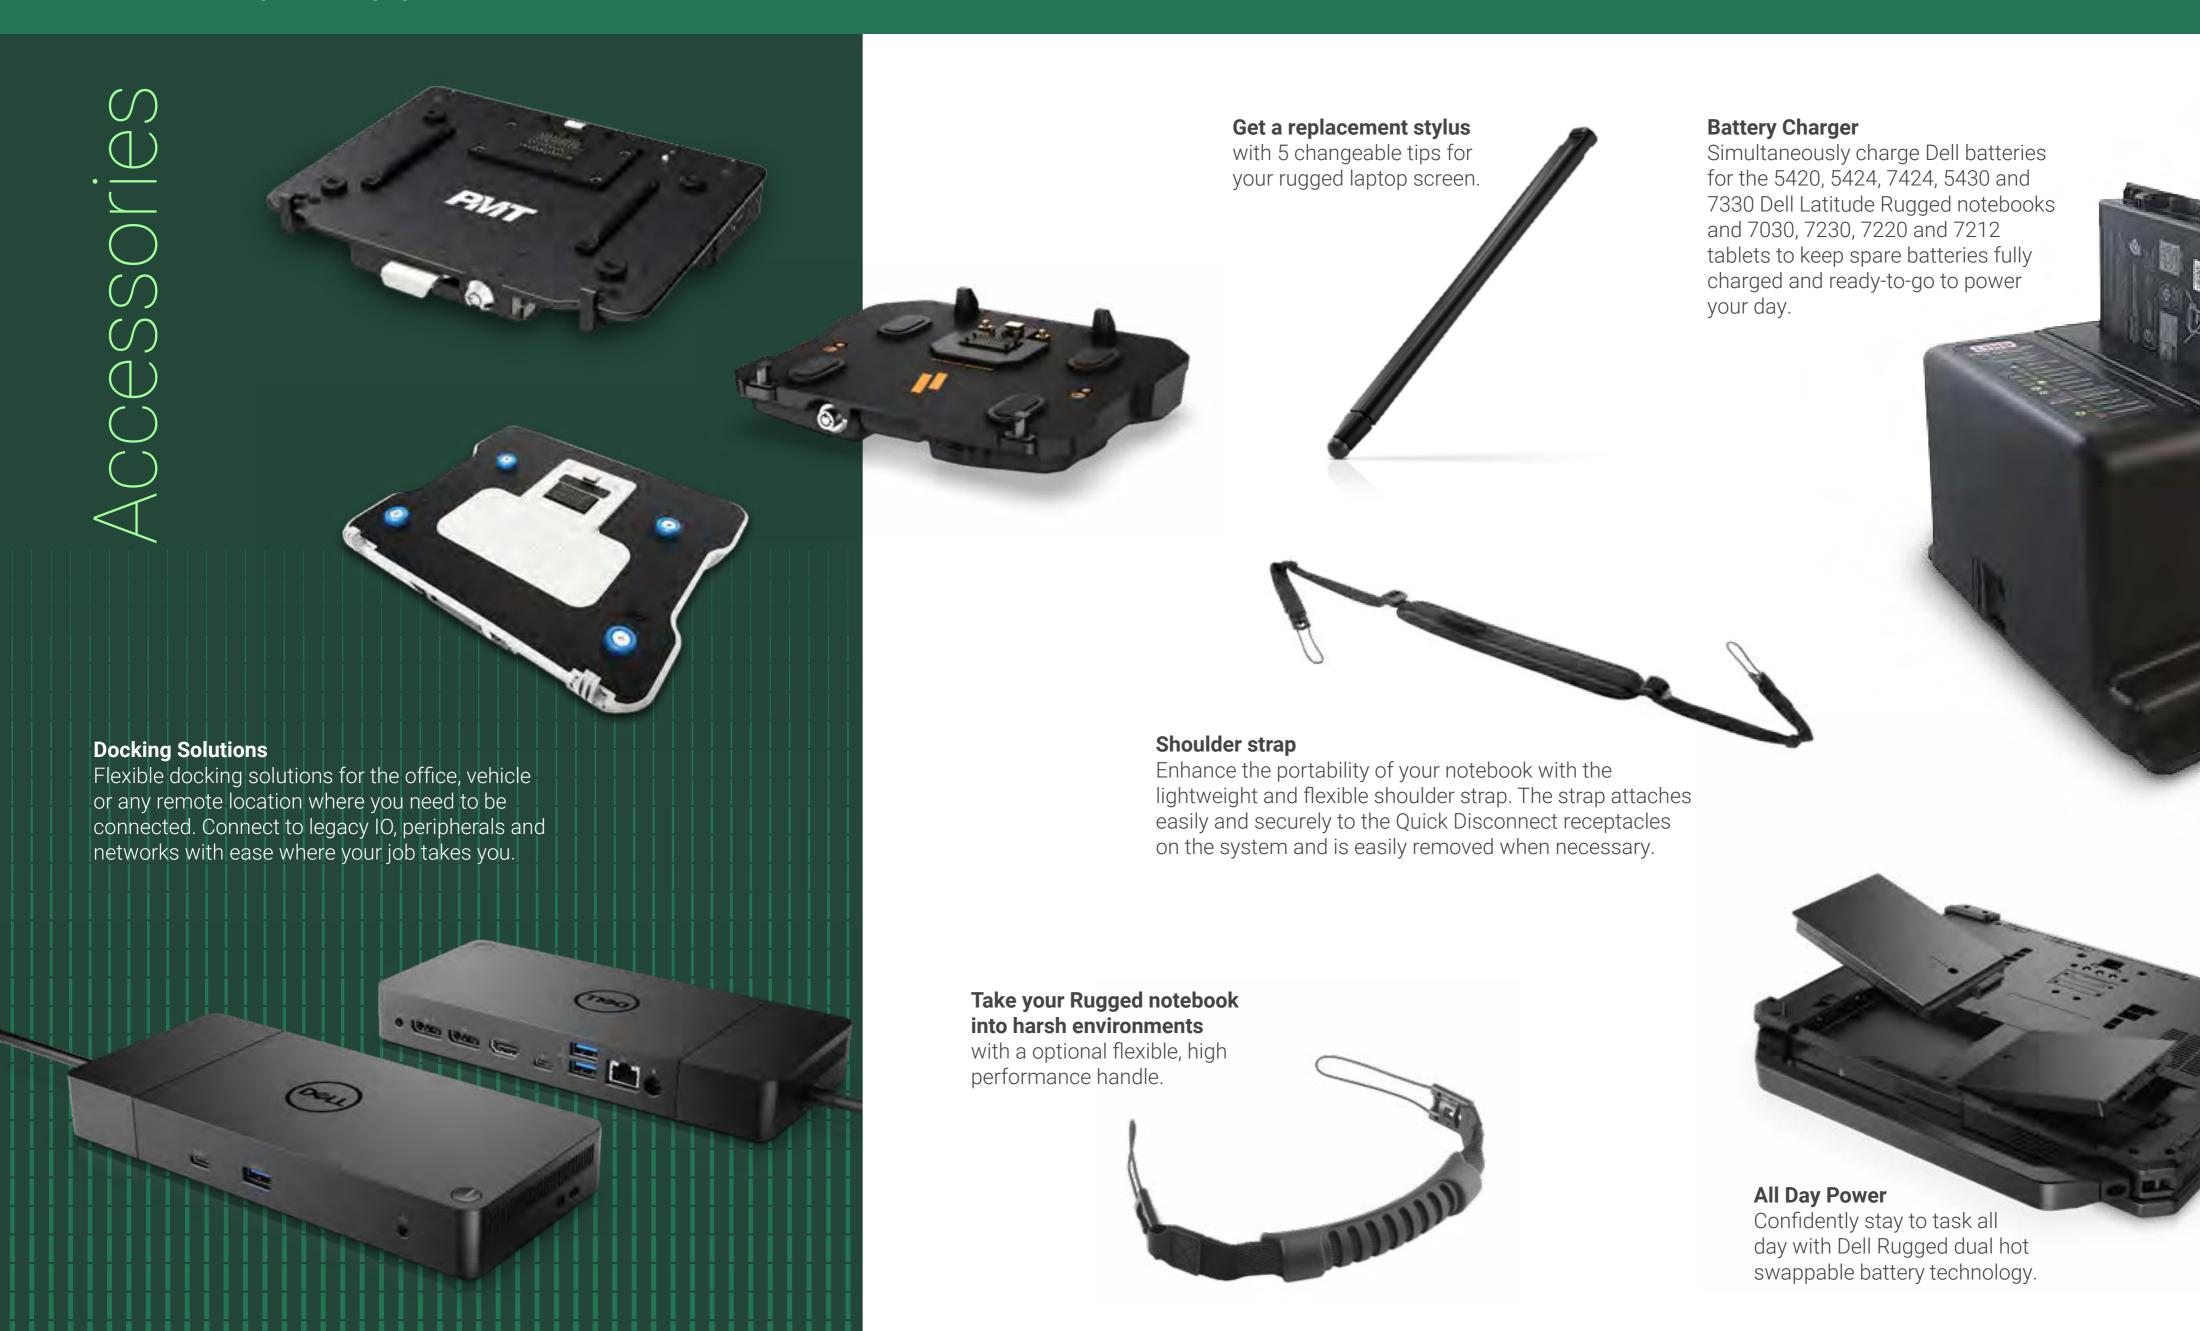

#### Get a replacement stylus

with 5 changeable tips for your rugged laptop screen.

#### **Battery Charger**

Simultaneously charge Dell batteries for the 5420, 5424, 7424, 5430 and 7330 Dell Latitude Rugged notebooks and 7030, 230, 7220 and 7212 tablets to keep spare batteries fully charged and ready-to-go to power your day.

#### **All Day Power**

Confidently stay to task all day with Dell Rugged dual hot swappable battery technology.

#### **Shoulder strap**

Enhance the portability of your notebook with the lightweight and flexible shoulder strap. The strap attaches easily and securely to the system and is easily removed when necessary.

#### Take your Rugged notebook into harsh environments with a optional flexible, high

performance handle.