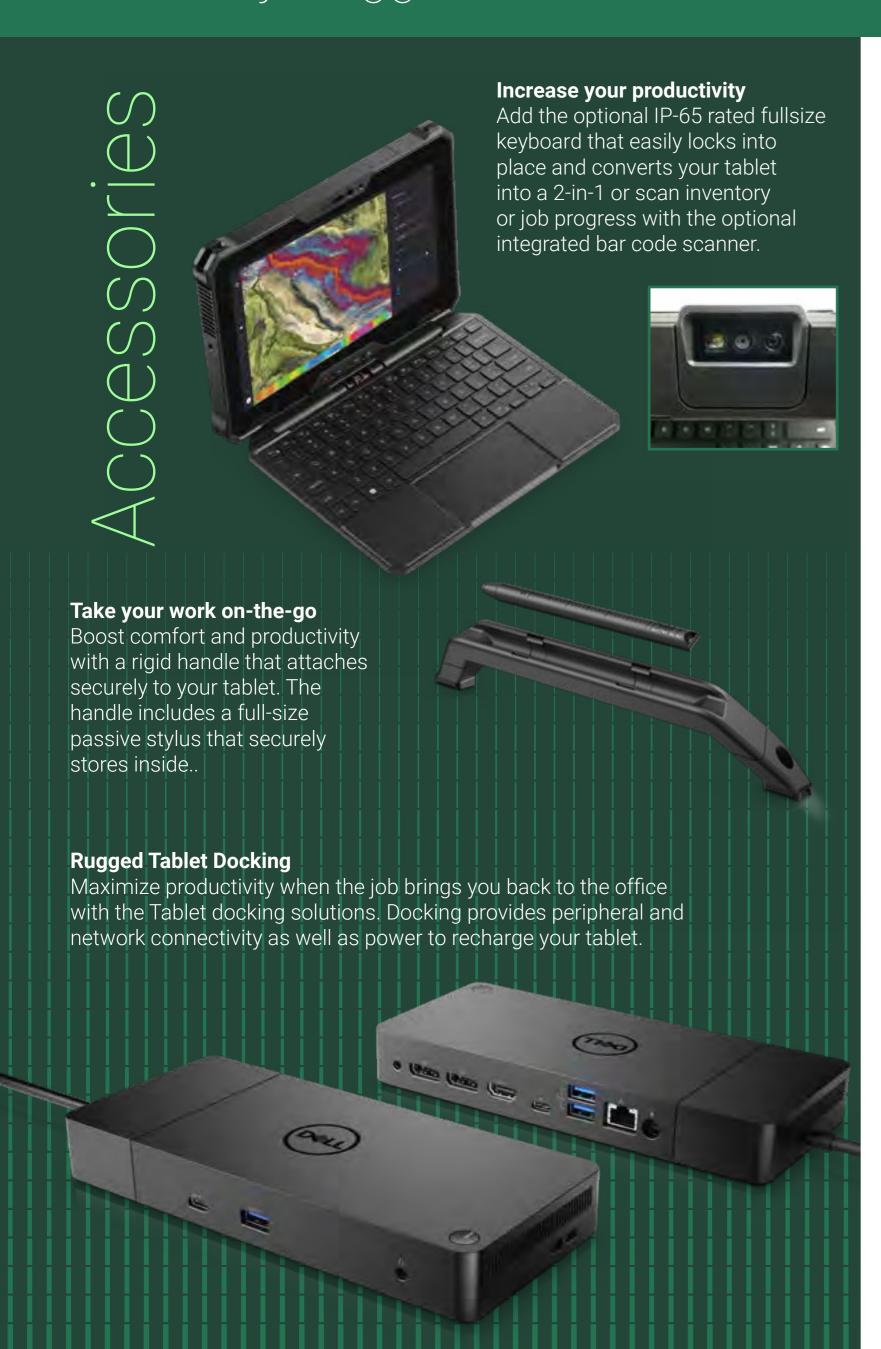

# Increase your productivity Add the optional IP-65 rated fullsize keyboard that easily locks into place and converts your tablet into a 2-in-1, or scan supply inventory or asset maintenance tasks with the optional integrated bar code scanner. Take your work on-the-go with the ergonomic, reversable Dell Rigid Tablet Handle. Rugged Tablet Docking Maximize productivity when the job brings you back to the office with the Tablet docking solutions. Docking provides peripheral and network connectivity as well as power to recharge your tablet.