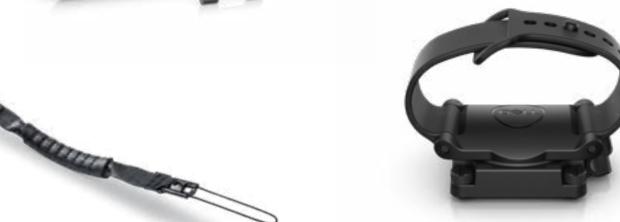

Find the ideal viewing angle **on-the-go** with the 360-degree Dell Rotating Hand Strap.

This comfortable strap makes it easy to carry your tablet on your shoulder whether you are heading out into the field or to your next meeting.

Stay powered when on the **go** with the 7030 2-bay mobile battery charger.

This comfortable harness secures the rugged tablet to your chest, leaving your hands free to operate the tablet.

Take your Rugged tablet into harsh environments with a flexible, high-performance handle.

Find the ideal viewing angle on-the-go with the 360-degree Dell Rotating Hand Strap.

This comfortable harness secures the rugged tablet to your chest, leaving your hands free to operate the tablet.

#### **Shoulder strap**

Enhance the portability of your notebook with the lightweight and flexible shoulder strap. The strap attaches easily and securely to the system and is easily removed when necessary.