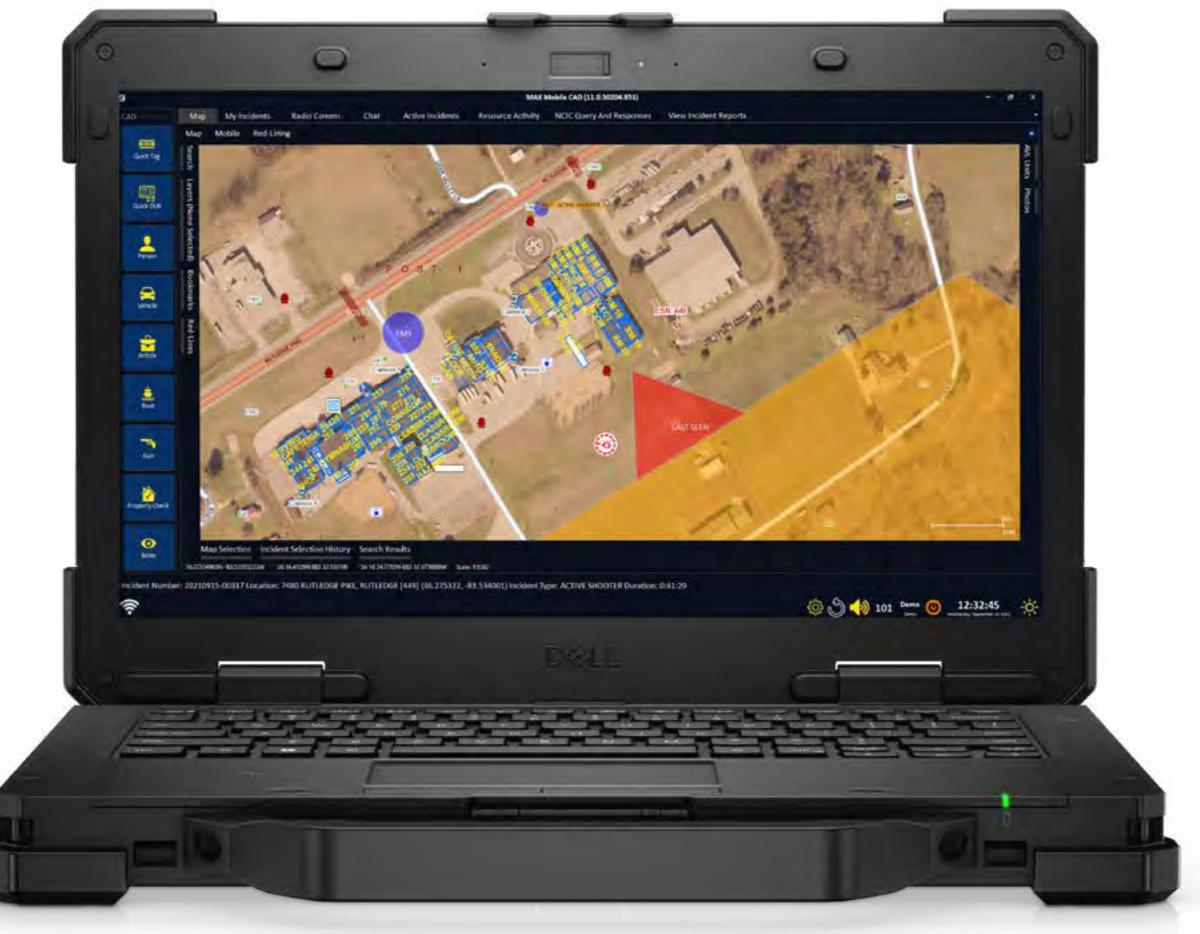

# Dell Latitude 5430 Rugged Notebook

On the factory floor, or in the office, Dell Rugged solutions seamlessly transition across any environment.

# Works as hard as you do

From the office to the shop floor, the Dell Latitude Rugged 14" notebook is built to withstand shocks, drops and vibrations. Thrives in extreme temperatures with QuadCool™ thermal management.

Rugged performance powered by 11th Gen Intel® Core™ processors, up to 64GB of RAM, superior graphics powered by optional NVIDIA T500 GPU, mobile connectivity with 5G capability and Wifi 6E and dedicated GPS. Daylight viewability with up to 1100 nits of brightness, glove touch capable display along with the ability to dock or connect to high performance peripherals via USB-C Thunderbolt.