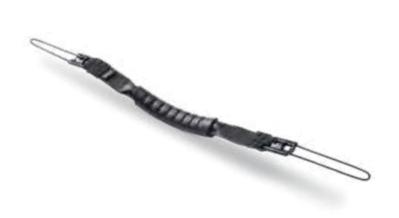

Stay powered when on the **go** with the 7030 2-bay mobile battery charger.

This comfortable harness secures the rugged tablet to your chest, leaving your hands free to operate the tablet.

Take your Rugged tablet into harsh environments with a flexible, high-performance handle.