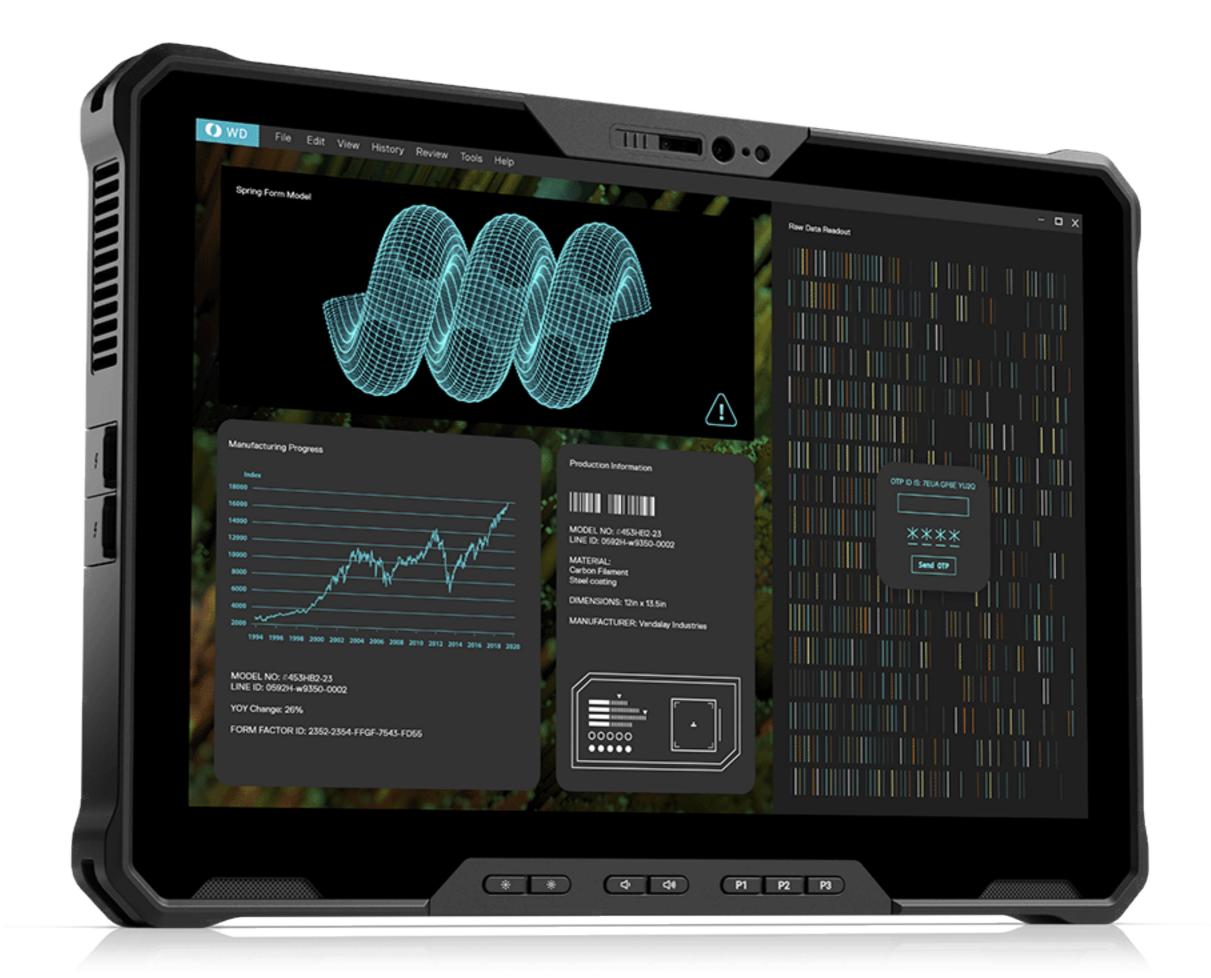

# Dell Latitude 7030 Rugged Extreme Tablet

Capability and power packed into a smaller form factor. With the same competence as its larger sibling, the 7030 Rugged Extreme Tablet will easily integrate into your manufacturing operations and keep production humming.