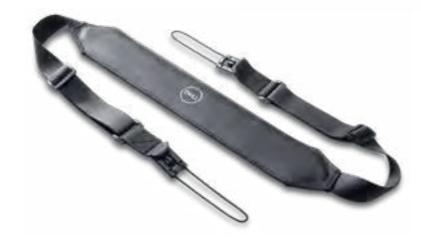

Find the ideal viewing angle **on-the-go** with the 360-degree Dell Rotating Hand Strap.

This comfortable strap makes it easy to carry your tablet on your shoulder whether you are heading out into the field or to your next meeting.

This comfortable strap makes it easy to carry your tablet on your shoulder whether you are heading out into the field or to your next meeting.

**Take your Rugged tablet into harsh environments** with a
flexible, high-performance handle.

#### **Shoulder strap**

Enhance the portability of your notebook with the lightweight and flexible shoulder strap. The strap attaches easily and securely to the system and is easily removed when necessary.

## **Shoulder strap**

Enhance the portability of your notebook with the lightweight and flexible shoulder strap. The strap attaches easily and securely to the system and is easily removed when necessary.