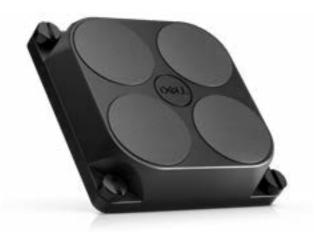

Mount your Latitude 7030 Rugged **Extreme Tablet** instantly to metal surfaces with a powerful 50mm VESA magnetic backplate built for tough conditions.

Manage orientation on desk or where your job takes you Hold your tablet securely on your desk or work surface with the Dell Mobile Stand or the attachable kickstand.

Mount your Latitude 7230 Rugged Extreme Tablet instantly to any metal surface with a powerful 75mm VESA magnetic backplate built for tough conditions.

Manage orientation on desk
Hold your tablet securely on your
desk with the Dell Mobile Stand.