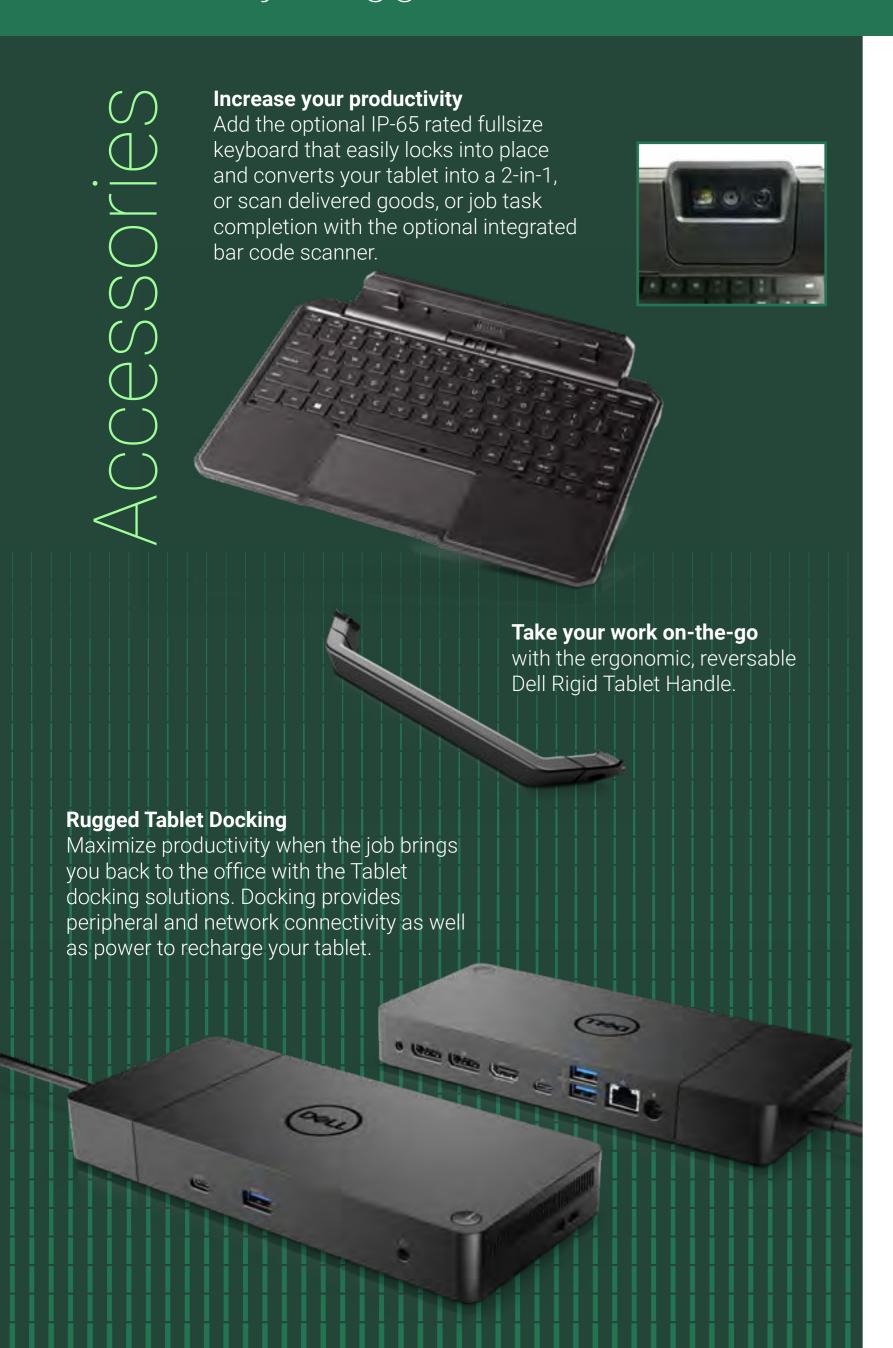

# Increase your productivity Add the optional IP-65 rated fullsize keyboard that easily locks into place and converts your tablet into a 2-in-1, or scan supply inventory or asset maintenance tasks with the optional integrated bar code scanner. Take your work on-the-go with the ergonomic, reversable Dell Rigid Tablet Handle. Rugged Tablet Docking Maximize productivity when the job brings you back to the office with the Tablet docking solutions. Docking provides peripheral and network connectivity as well as power to recharge your tablet.