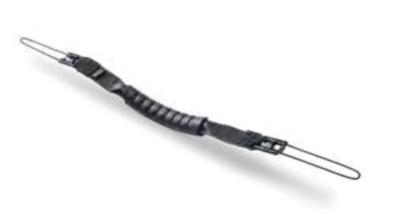

Find the ideal viewing angle **on-the-go** with the 360-degree Dell Rotating Hand Strap.

This comfortable strap makes it easy to carry your tablet on your shoulder whether you are heading out into the field or to your next meeting.

Find the ideal viewing angle on-the-go with the 360-degree Dell Rotating Hand Strap.

This comfortable harness secures the rugged tablet to your chest, leaving your hands free to operate the tablet.

Find the ideal viewing angle **on-the-go** with the 360-degree Dell Rotating Hand Strap.

Simultaneously charge Dell batteries for the 5420, 5424, 7424, 5430 and 7330 Dell

Latitude Rugged notebooks and 7230, 7220