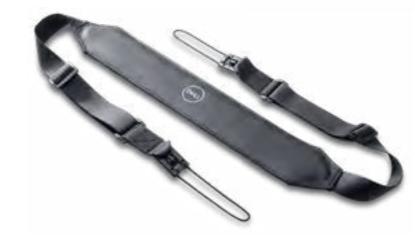

Find the ideal viewing angle **on-the-go** with the 360-degree Dell Rotating Hand Strap.

This comfortable strap makes it easy to carry your tablet on your shoulder whether you are heading out into the field or to your next meeting.