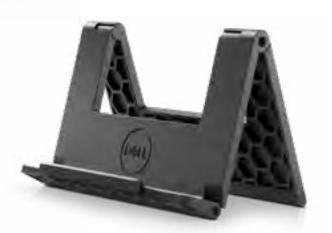

Mount your Latitude 7030 Rugged **Extreme Tablet** instantly to metal surfaces with a powerful 50mm VESA magnetic backplate built for tough conditions.

Manage orientation on desk or where your job takes you Hold your tablet securely on your desk or work surface with the Dell Mobile Stand or the attachable kickstand.

Mount your Latitude 7230 Rugged Extreme Tablet instantly to any metal surface with a powerful 75mm VESA magnetic backplate built for tough conditions.

Manage orientation on desk
Hold your tablet securely on your
desk with the Dell Mobile Stand.