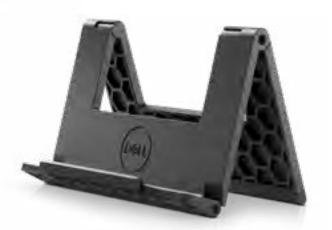

Mount your Latitude 7030 Rugged **Extreme Tablet** instantly to metal surfaces with a powerful 50mm VESA magnetic backplate built for tough conditions.

Manage orientation on desk or where your job takes you Hold your tablet securely on your desk or work surface with the Dell Mobile Stand or the attachable kickstand.

Mount your Latitude 7230 Rugged Extreme Tablet instantly to any metal surface with a powerful 75mm VESA magnetic backplate built for tough conditions.

Manage orientation on desk
Hold your tablet securely on your
desk with the Dell Mobile Stand.