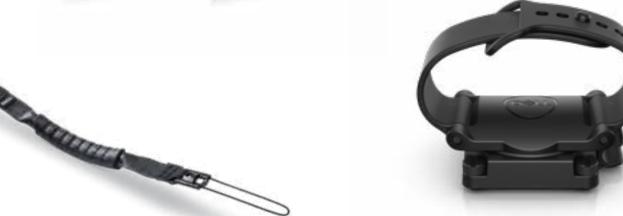

Find the ideal viewing angle **on-the-go** with the 360-degree Dell Rotating Hand Strap.

This comfortable strap makes it easy to carry your tablet on your shoulder whether you are heading out into the field or to your next meeting.

Stay powered when on the **go** with the 7030 2-bay mobile battery charger.

This comfortable harness secures the rugged tablet to your chest, leaving your hands free to operate the tablet.

Take your Rugged tablet into harsh environments with a flexible, high-performance handle.