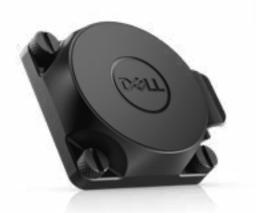

Mount your Latitude 7030 Rugged **Extreme Tablet** instantly to metal surfaces with a powerful 50mm VESA magnetic backplate built for tough conditions.

Manage orientation on desk or where your job takes you Hold your tablet securely on your desk or work surface with the Dell Mobile Stand or the attachable kickstand.

Mount your Latitude 7230 Rugged Extreme Tablet instantly to any metal surface with a powerful 75mm VESA magnetic backplate built for tough conditions.

Manage orientation on desk
Hold your tablet securely on your
desk with the Dell Mobile Stand.