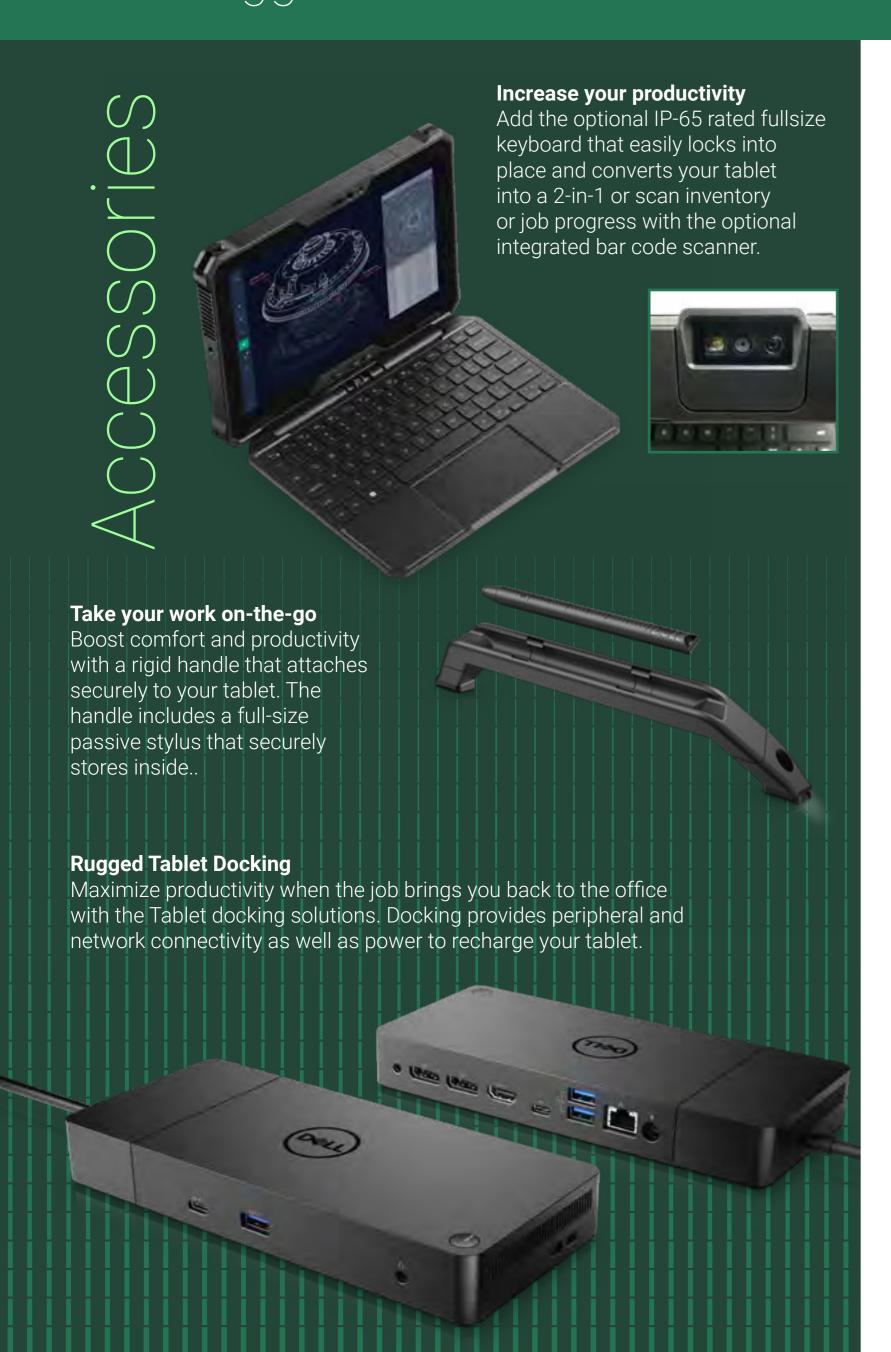

# Increase your productivity Add the optional IP-65 rated fullsize keyboard that easily locks into place and converts your tablet into a 2-in-1, or scan supply inventory or asset maintenance tasks with the optional integrated bar code scanner. Take your work on-the-go with the ergonomic, reversable Dell Rigid Tablet Handle. Rugged Tablet Docking Maximize productivity when the job brings you back to the office with the Tablet docking solutions. Docking provides peripheral and network connectivity as well as power to recharge your tablet.