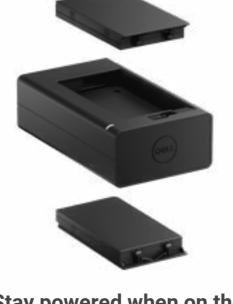

Stay powered when on the **go** with the 7030 2-bay mobile battery charger.

This comfortable harness secures the rugged tablet to your chest, leaving your hands free to operate the tablet.

Take your Rugged tablet into harsh environments with a flexible, high-performance handle.

and 7212 tablets to keep spare batteries fully

This comfortable strap makes it easy to carry your tablet on your shoulder whether you are heading out into the field or to your next meeting.

Stay powered when on the **go** with the 7030 2-bay mobile battery charger.