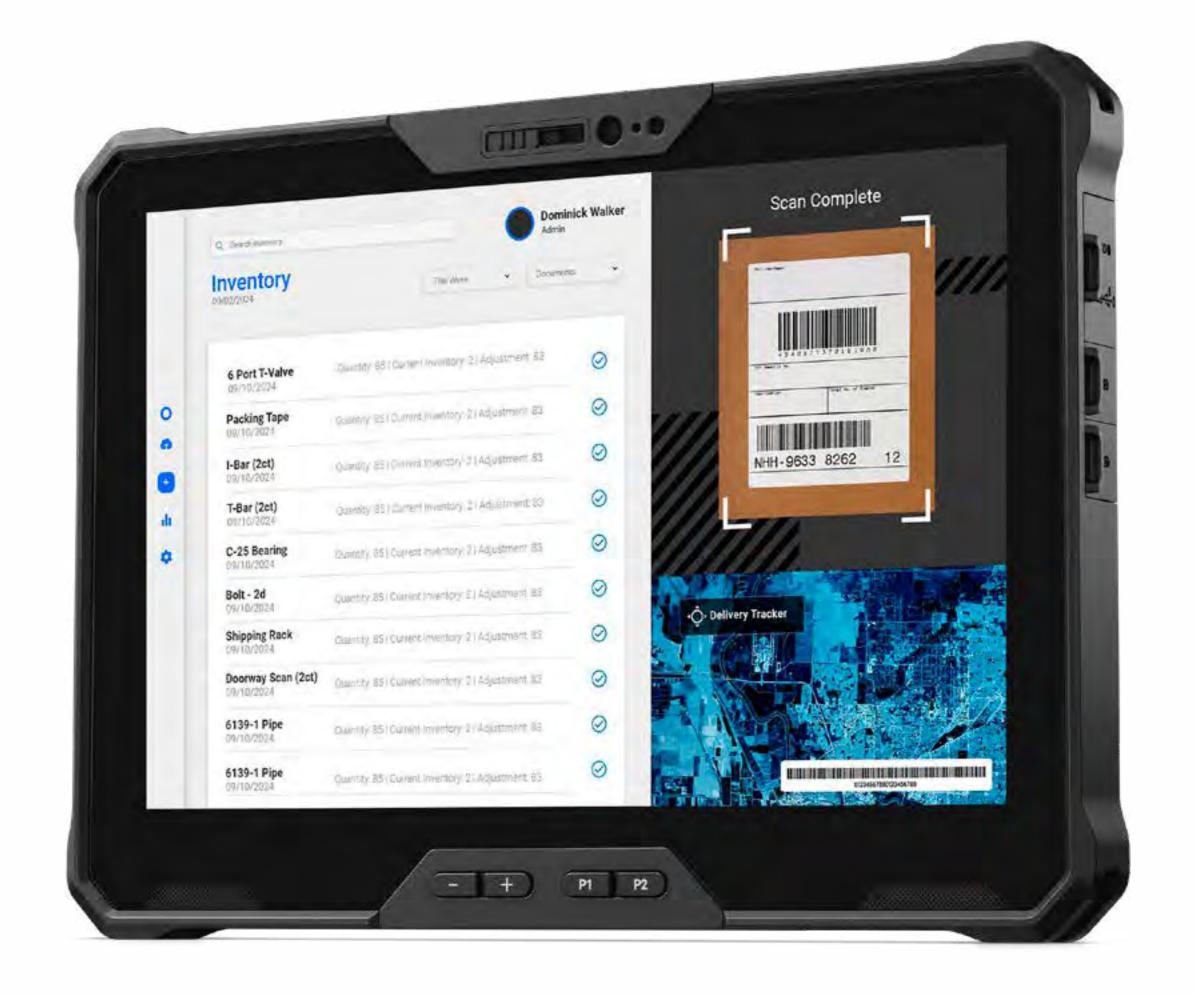

**Work anywhere:** Suitable for the production line, forklift or the back office you'll be confident you have the right solutions to accomplish your daily tasks without having to sacrifice performance. Use the integrated bar code scanner to move inventory throughout production and out the door to your customers.

**Work anywhere:** Bright sun, driving rain, muddy, dirty, dusty, oily, or salt air is no match for the environment that you can work in with this mighty tablet. Easily mount the tablet to any close by metal surface with the optional magnetic mount to ccomplish your daily tasks without having to find a spot to put it down or use the optional integrated bar code scanner to easily scan today's work.

**Work anywhere:** Bright sun, heat, cold, driving rain, muddy, dirty, dusty, or salt air is no match for the environment that you can work in with this mighty tablet. Easily mount the tablet to any close by metal surface with the optional magnetic mount to ccomplish your daily tasks without having to find a spot to put it down. Use the optional integrated bar code scanner to easily scan drivers licenses and ID's.

**Work anywhere:** Bright sun, heat, cold, driving rain, muddy, dirty, dusty, or salt air is no match for the environment that you can work in with this mighty tablet. Easily mount the tablet to any close by metal surface with the optional magnetic mount to accomplish your daily tasks without having to find a spot to put it down. Use the optional integrated bar code scanner to easily scan tasks and inventory needs. Our Rugged solutions provide flexible mobility options that support long shifts, high-pressure environments and optimal uptime while allowing for device disinfection after each patient contact.

**Work anywhere:** Bright sun, heat, cold, driving rain, muddy, dirty, dusty, or salt air is no match for the environment that you can work in with this mighty tablet. Easily mount the tablet to any close by metal surface with the optional magnetic mount to ccomplish your daily tasks without having to find a spot to put it down. Use the optional integrated bar code scanner to easily scan inventory coming or going.

**Work Anywhere:** Whether you are tracking goods in a warehouse or docks at the port, your customers luggage, or parts to service and keep everything moving, it becomes easy with a Rugged tablet equipped with an integrated barcode scanner. Secure the tablet to any mobile equipment with vehicle docking solutions.