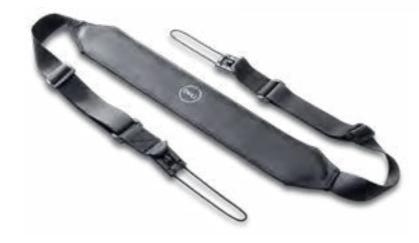

#### **Shoulder strap**

Enhance the portability of your notebook with the lightweight and flexible shoulder strap. The strap attaches easily and securely to the system and is easily removed when necessary.

## **Shoulder strap**

Enhance the portability of your notebook with the lightweight and flexible shoulder strap. The strap attaches easily and securely to the system and is easily removed when necessary.

#### Shoulder strap

Enhance the portability of your notebook with the lightweight and flexible shoulder strap. The strap attaches easily and securely to the Quick Disconnect receptacles on the system and is easily removed when necessary.

#### Shoulder strap

Enhance the portability of your notebook with the lightweight and flexible shoulder strap. The strap attaches easily and securely to the system and is easily removed when necessary.