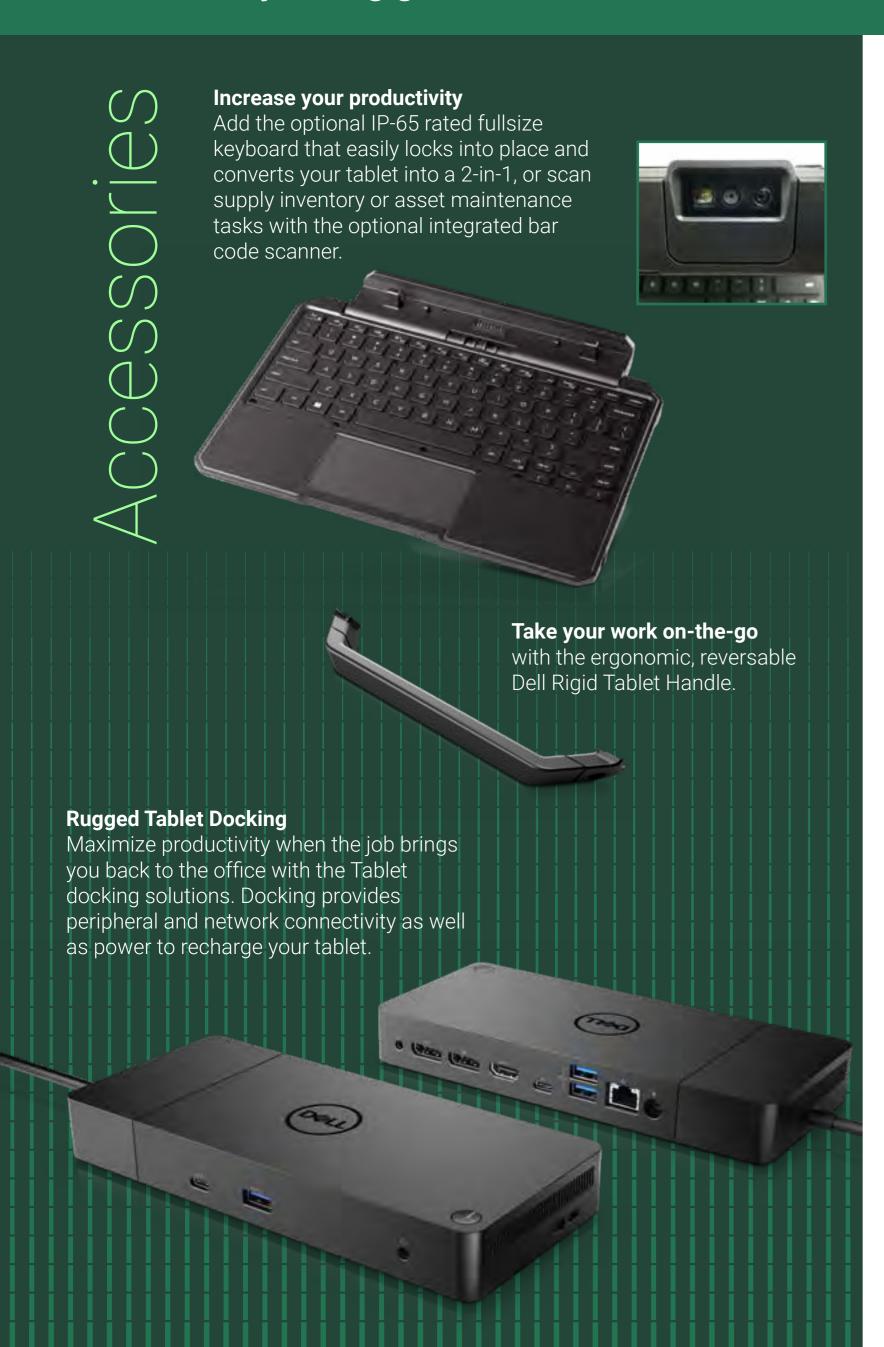

# Increase your productivity Add the optional IP-65 rated fullsize keyboard that easily locks into place and converts your tablet into a 2-in-1, or scan supply inventory or asset maintenance tasks with the optional integrated bar code scanner. Take your work on-the-go with the ergonomic, reversable Dell Rigid Tablet Handle. Rugged Tablet Docking Maximize productivity when the job brings you back to the office with the Tablet docking solutions. Docking provides peripheral and network connectivity as well as power to recharge your tablet.