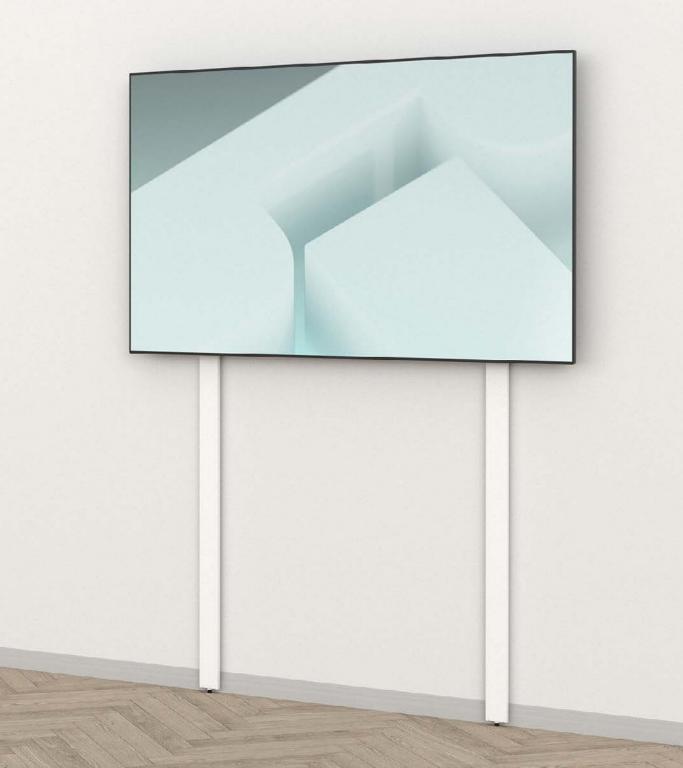

## Heckler

Every meeting space must evolve and adapt over time. Rapidly advancing displays, camera systems, and component combined with the changing needs of a hybrid workforce demand an infrastructure that can support what you need to create today and be ready to adapt to what you need to implement tomorrow. Heckler AV Wall Structure is that infrastructure.

### **Features**

Rigid steel construction.

Minimal wall damage.

Anchored to wall studs.

Supports the weight of the equipment with the floor, not the wall.

Easy and out-of-sight cable routing.

Integrated bubble level for convenient leveling.