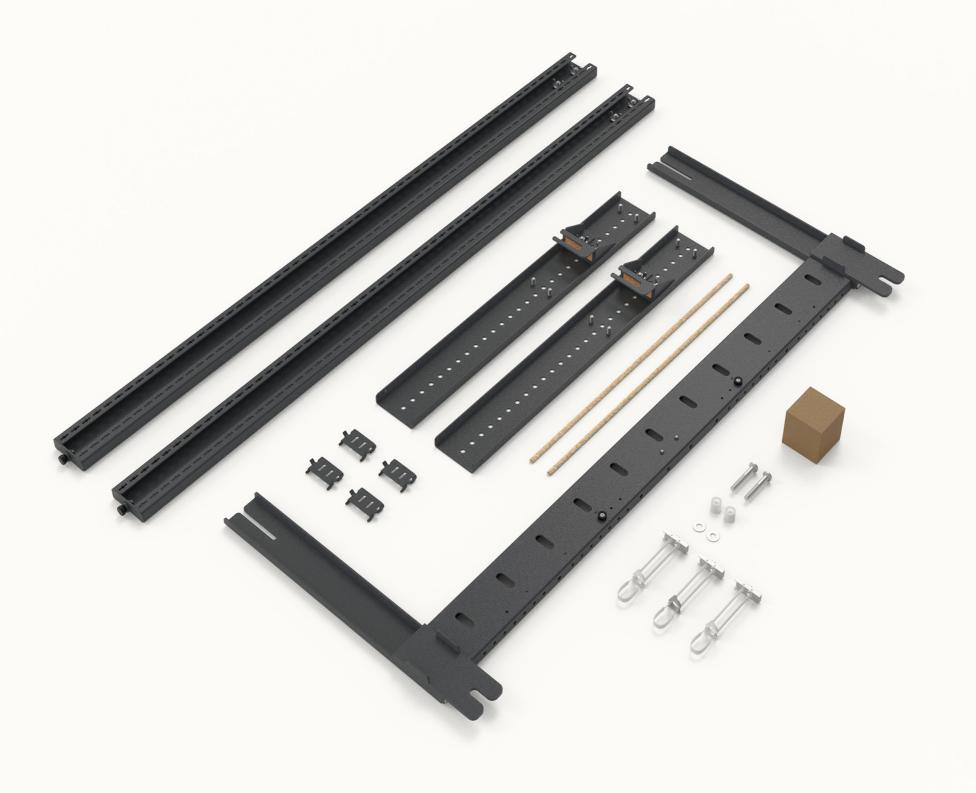

# Support Beautiful Collaboration

Heckler AV Wall Structure H800

### **Features**

Rigid steel construction.

Minimal wall damage.

Anchored to wall studs.

Supports the weight of the equipment with the floor, not the wall.

Easy and out-of-sight cable routing.

Integrated bubble level for convenient leveling.

Compatible with displays with horizontal VESA patterns of 300, 350, 400, 600, 800, and 900 mm. Compatible with single displays up to 350 lbs.

Easy installation.

Ships conveniently by small package shipping services.

Scratch & fingerprintresistant powdercoat finish.

Dual-display-ready with the addition of a Dual Display Kit accessory.

Enables a wide range of display installation heights.

Integrated, tool-less accessory mounting system.