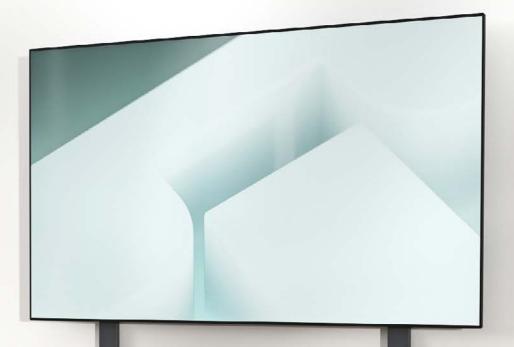

## Heckler

Every meeting space must evolve and adapt over time. Rapidly advancing displays, camera systems, and component combined with the changing needs of a hybrid workforce demand an infrastructure that can support what you need to create today and be ready to adapt to what you need to implement tomorrow. Heckler AV Wall Structure is that infrastructure.

### **Features**

Rigid steel construction.

Minimal wall damage.

Anchored to wall studs.

Supports the weight of the equipment with the floor, not the wall.

Easy and out-of-sight cable routing.

Integrated bubble level for convenient leveling.