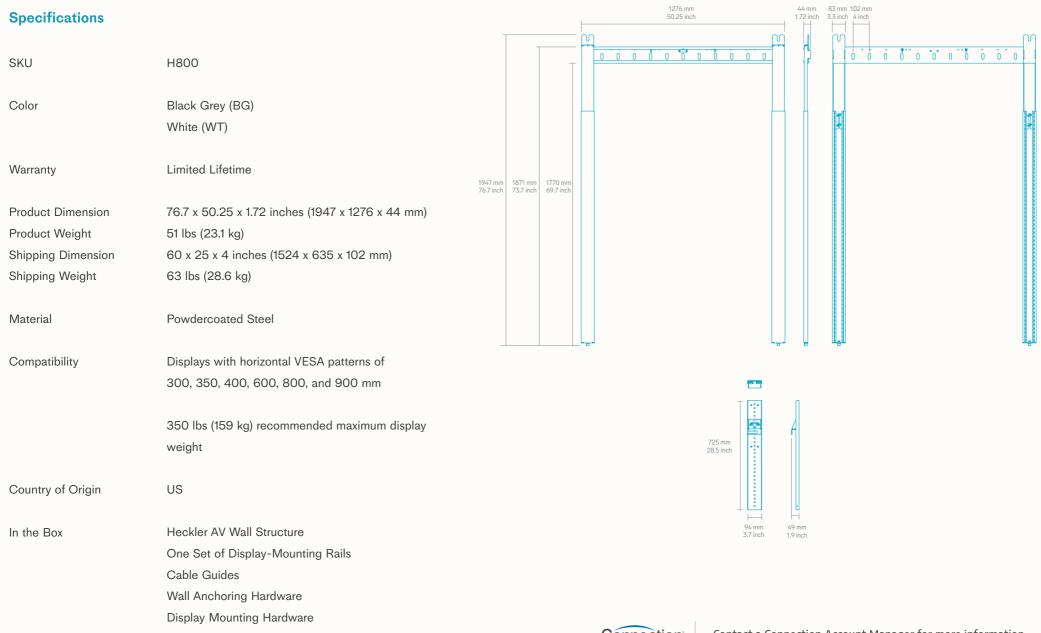

Compatible with displays with horizontal VESA patterns of 300, 350, 400, 600, 800, and 900 mm. Compatible with single displays up to 350 lbs.

Easy installation.

Ships conveniently by small package shipping services.