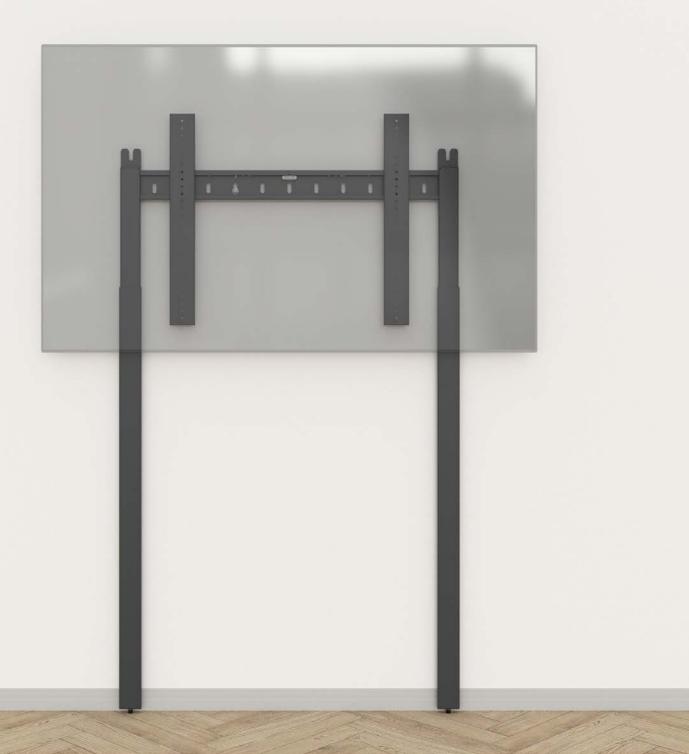

### **Features**

Rigid steel construction.

Minimal wall damage.

Anchored to wall studs.

Supports the weight of the equipment with the floor, not the wall.

Easy and out-of-sight cable routing.

Integrated bubble level for convenient leveling.

Compatible with displays with horizontal VESA patterns of 300, 350, 400, 600, 800, and 900 mm. Compatible with single displays up to 350 lbs.

Easy installation.

Ships conveniently by small package shipping services.

Scratch & fingerprintresistant powdercoat finish.

Dual-display-ready with the addition of a Dual Display Kit accessory.

Enables a wide range of display installation heights.

Integrated, tool-less accessory mounting system.