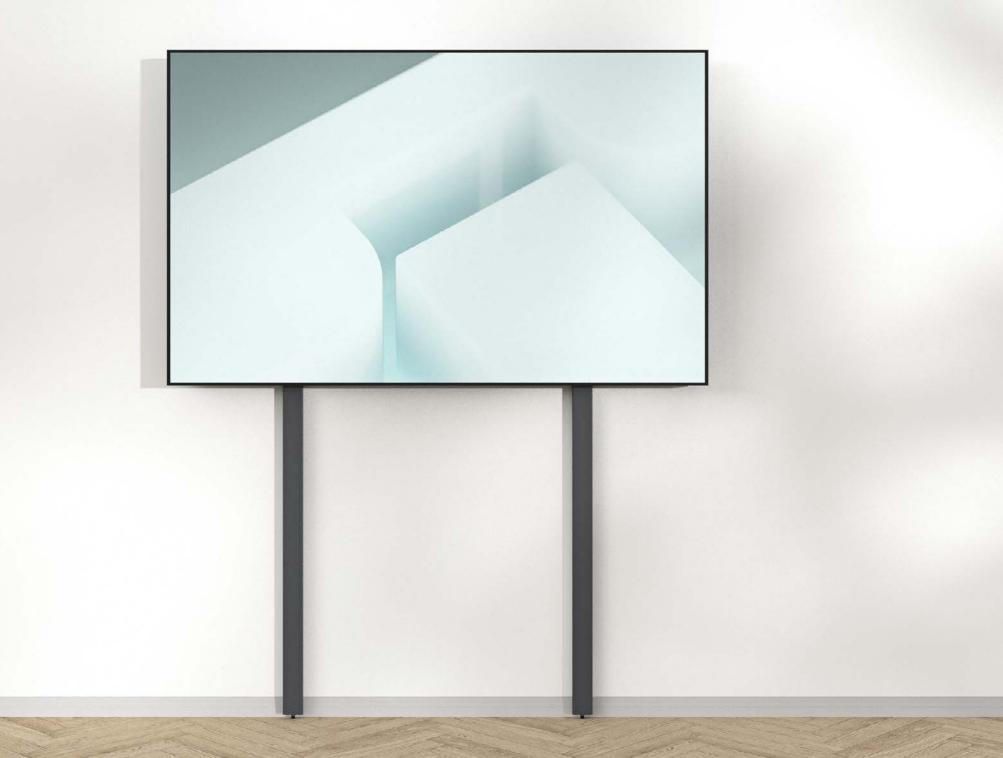

## Heckler

Every meeting space must evolve and adapt over time. Rapidly advancing displays, camera systems, and component combined with the changing needs of a hybrid workforce demand an infrastructure that can support what you need to create today and be ready to adapt to what you need to implement tomorrow. Heckler AV Wall Structure is that infrastructure.

### **Features**

Rigid steel construction.

Minimal wall damage.

Anchored to wall studs.

Supports the weight of the equipment with the floor, not the wall.

Easy and out-of-sight cable routing.

Integrated bubble level for convenient leveling.

Compatible with displays with horizontal VESA patterns of 300, 350, 400, 600, 800, and 900 mm. Compatible with single displays up to 350 lbs.

Easy installation.

Ships conveniently by small package shipping services.