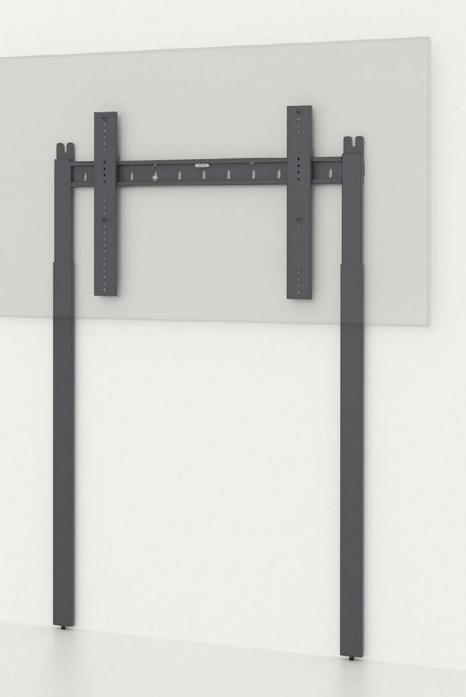

# Support Beautiful Collaboration

Heckler AV Wall Structure H800

## Heckler

Every meeting space must evolve and adapt over time. Rapidly advancing displays, camera systems, and component combined with the changing needs of a hybrid workforce demand an infrastructure that can support what you need to create today and be ready to adapt to what you need to implement tomorrow. Heckler AV Wall Structure is that infrastructure.

### **Features**

Rigid steel construction.

Minimal wall damage.

Anchored to wall studs.

Supports the weight of the equipment with the floor, not the wall.

Easy and out-of-sight cable routing.

Integrated bubble level for convenient leveling.