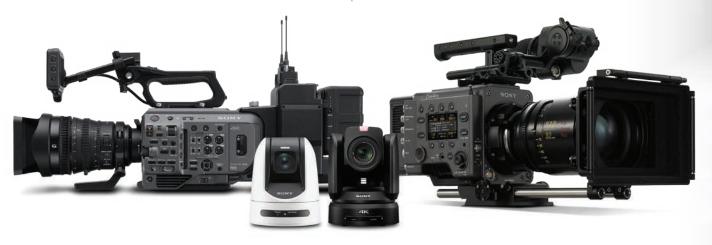

# CINEMATIC, 4K AND HDR **OPTIONS**

Achieve the cinematic, shallow-depth-of-field look your worship team wants. Explore the creative possibilities of 4K resolution and High Dynamic Range. And realize your vision at prices you can afford.

- Provide the cinematic look with Sony's wide range of Super35 and Full Frame cameras
- Employ the immersive power of 4K and the impact of HDR in cameras for rooms of every size and ministries of every budget
- Affordable options enhance your look without sacrificing image quality
- Choose from full-fledged studio cameras to affordable handheld and pan/tilt/zoom cameras