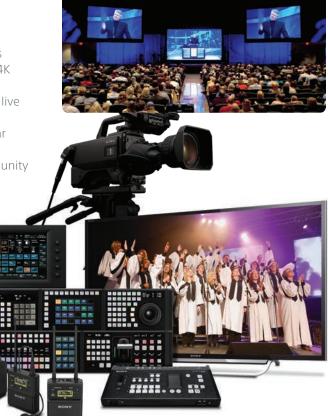

# **OPTIONS** IN IMAG

Enhance Member engagement with first-class images from our range of laser projectors. Or amaze everyone with our jaw-dropping Crystal LED video walls.

- Create astonishing, larger-than-life backdrops for sermons or live music with seamless, high-brightness Crystal LED video walls
- Laser projectors deliver beautiful images at up to 4K resolution with excellent brightness, contrast, color accuracy and stability
- Intelligent Settings feature automatically adjusts brightness, color and cooling for optimum performance
- Versatile, discreet design with interchangeable lenses allows for flexible installation
- $\bullet\,$  Laser light source provides up to 20,000 hours of operation with near zero maintenance

# **OPTIONS** IN DISPLAYS

Deliver inspirational messages in lobbies, classrooms or sanctuaries. Pro BRAVIA® 4K HDR displays are exceptionally bright, beautiful and rated for 24/7 operation.

- Share inspirational messages, song lyrics or sermon points in the sanctuary, overflow rooms and secondary sites
- Provide digital signage in lobbies using an intuitive Android OS and built-in System on Chip (SoC) – no set top box required
- Connect via Ethernet, 5 GHz Wi-Fi, Bluetooth® 4.2 or USB for fast data transfer
- Integrate high-quality Pro BRAVIA® 4K HDR Displays into worship productions