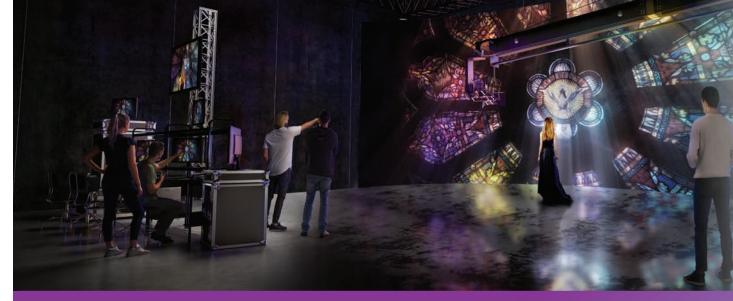

# CINEMATIC, 4K AND HDR **OPTIONS**

Achieve the cinematic, shallow-depth-of-field look your worship team wants. Explore the creative possibilities of 4K resolution and High Dynamic Range. And realize your vision at prices you can afford.

- Provide the cinematic look with Sony's wide range of Super35 and Full Frame cameras
- Employ the immersive power of 4K and the impact of HDR in cameras for rooms of every size and ministries of every budget
- Affordable options enhance your look without sacrificing image quality
- Choose from full-fledged studio cameras to affordable handheld and pan/tilt/zoom cameras