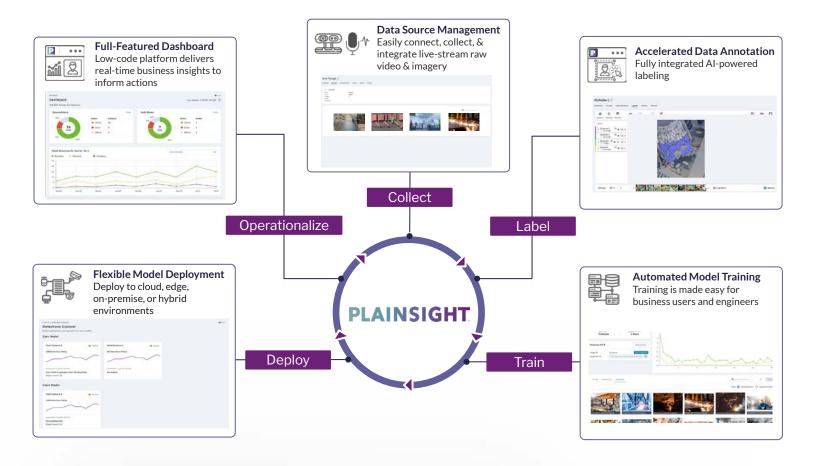

### Streamline End-to-End Vision Al

Every step of the vision Al lifecycle is made simpler with Plainsight's no-code platform. Integrated features streamline dataset creation, automated machine learning, insights and analysis. Entire teams can now easily collaborate and create problem-specific solutions that provide actionable insights from valuable visual data.