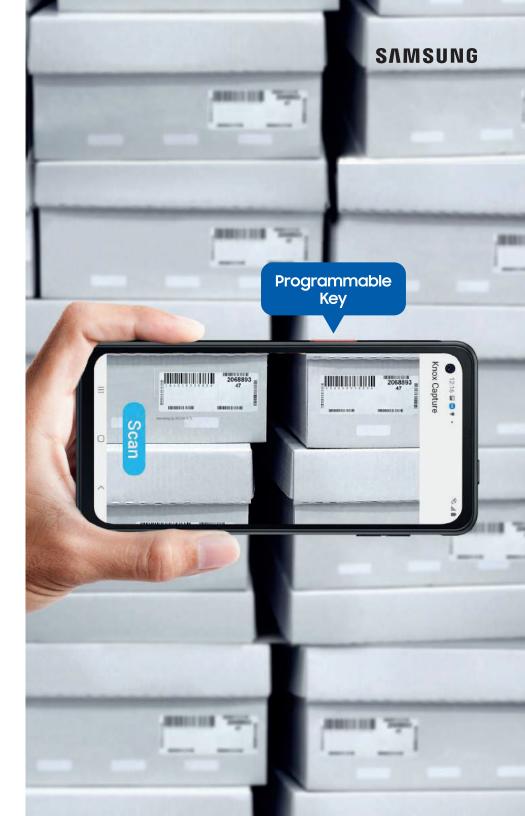

## **Enterprise-grade scanning**

Unlock higher productivity with Knox Capture, a fast and accurate camera-based scanner that empowers frontline workers.

- Supports up to 27 of the industry's most used 1D & 2D symbologies (barcode types)
- Scan damaged or blurry codes and perform in low-light environments
- Capture multiple barcodes (up to 10) in one scan

## Simple and seamless use

Configure Knox Capture for ultimate productivity.

- Activate the scanner app with a push of a button using the programmable button on Samsung Galaxy phones or Samsung keyboards
- Scan barcodes in the same way smartphones take pictures
- Reduce end-user training needs with a platform your employees already know

### **Augmented Reality**

Add an advanced layer to Knox Capture using AR technology that enables workers to conduct tasks and control inventory with the latest technology.