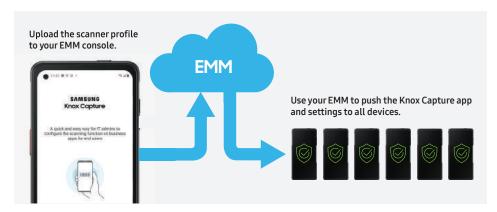

## Deploy to your team in minutes

Knox Capture is an off-the-shelf application for Samsung mobile phones and tablets running Android 12 and above.

The Knox Capture application is available in the Android store and is supported on all major device management platforms. The application and scanning configurations can be deployed over the air using your preferred UEM to quickly outfit a large, geographically dispersed team at the click of a button.