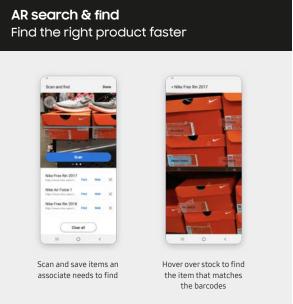

### **Augmented Reality**

Add an advanced layer to Knox Capture using AR technology that enables workers to conduct tasks and control inventory with the latest technology.

Deploy quickly with a ready-to-use, off-the-shelf solution that doesn't require coding or integration

Conduct tasks and control inventory with the latest technology using Augmented Reality (AR)  $^{\!1}$ 