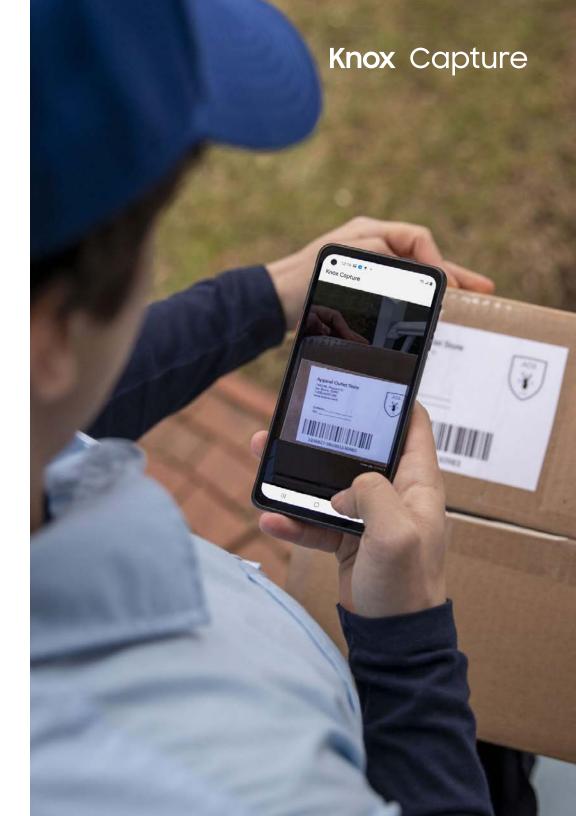

## **Enterprise-grade scanning**

Unlock higher productivity with Knox Capture, a fast and accurate camera-based scanner that empowers frontline workers.

- Supports up to 27 of the industry's most used 1D & 2D symbologies (barcode types)
- Scan damaged or blurry codes and perform in low-light environments
- Capture multiple barcodes (up to 10) in one scan

## Simple and seamless use

Configure Knox Capture for ultimate productivity.

- Activate the scanner app with a push of a button using the programmable button on Samsung Galaxy phones or Samsung keyboards
- Scan barcodes in the same way smartphones take pictures
- Reduce end-user training needs with a platform your employees already know