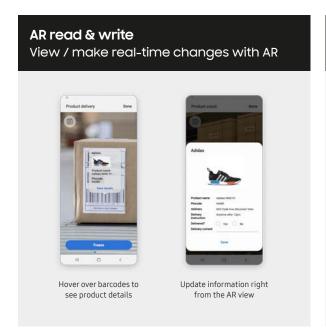

### **Augmented Reality**

Add an advanced layer to Knox Capture using AR technology that enables workers to conduct tasks and control inventory with the latest technology.