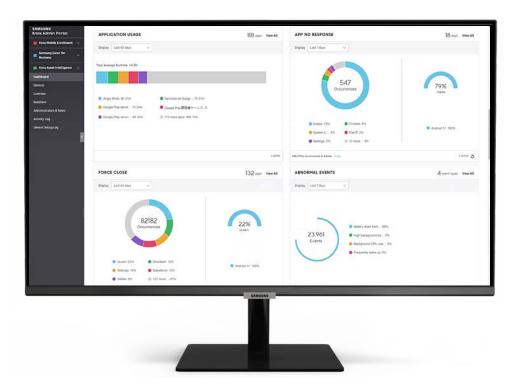

#### Simple yet detailed dashboard

Use trending information to address issues before they become problems. Knox Asset Intelligence gives you a complete overview of your Samsung mobile device fleet in one easy-to-understand dashboard.

When you sign in, the Knox Asset Intelligence console gives you a bird's-eye view of the status of your mobile device fleet, and from there, you can drill down to more detailed information. You can gain insight into nearly every aspect of your Samsung mobile fleet, giving you the knowledge you need to address problems immediately, if not sooner.

#### Key value

Get a broad understanding of the state of your Samsung mobile device fleet's health with just a quick glance.

#### **Features**

- See several aspects of device battery health, to maintain your fleet's productivity and battery health
- Stay current on app usage and be aware of any potential problems that need addressing
- An overview of Wi-Fi connection and disconnection events can help you troubleshoot issues
- Location tracking ensures workers are at the right locations and enhances worker safety
- Device tracking and Find My Asset options help users more easily locate missing devices
- Downloadable device logs help pinpoint specific issues, to allow you to proactively diagnose problems