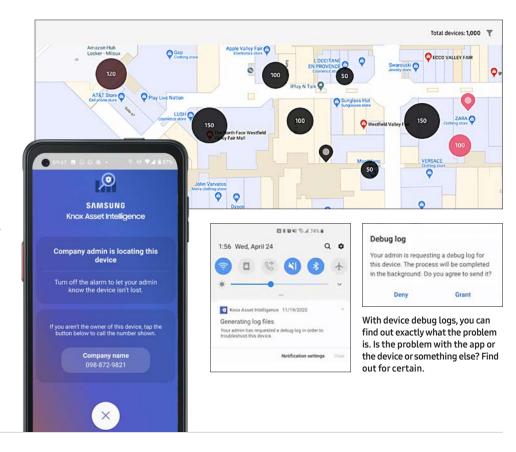

# Track assets and troubleshoot quickly with location tracking and device log collection.

## Device tracking and remote device log collection

Knox Asset Intelligence features GPS-based location tracking, for safety and to ensure your team is traveling to the correct worksite. Find lost devices easily with features like remote ringing (even on devices set to vibrate), remote flash blinking, and sending messages to devices through the KAI dashboard.

You can also be proactive by requesting device logs directly from enrolled devices at any time. You can then review them in the Knox Asset Intelligence console, to troubleshoot issues quickly without any user interaction required.

#### **Features**

- GPS-based location tracking shows where work devices are.
- Find devices easily by remotely triggering ringtone even on devices in silent mode. You can also remotely command the LED flash to blink, and you can send messages to the device.
- Request device logs directly from enrolled devices.
- No device user interaction required for fully managed devices.
- Log files are saved for 30 days and can be redownloaded at any time.