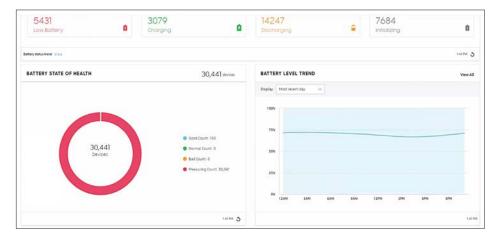

#### Intelligent battery management

If batteries die in the middle of a shift, productivity suffers. Even if team members do report dead battery incidents, you still need to know what the issues are in order to correct them.

Knox Asset Intelligence gives you the information you need. With the ability to monitor and predict battery usage and performance, you can proactively identify issues causing battery drain. You can see exactly how many times a low battery event occurs and whether devices are being charged at the right time. You and your team can then develop a charging schedule (independent of Knox Asset Intelligence).

#### **Features**

- See battery health status based on each device's exact battery charging cycle count.
- Monitor battery level trends across all devices by hour, at a glance.
- Know what battery percentage users are starting their shifts with, to help the business ensure devices are consistently ready to last a full shift.
- See reports of abnormal battery drain events, so you can identify any apps that may be consuming excessive power.
- Know which specific devices need their batteries replaced before it impacts productivity.

Get a quick understanding of your fleet's battery health, then drill down deeper to identify specific issues that impact productivity.