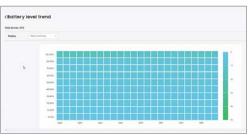

#### **Features**

- See battery health status based on each device's exact battery charging cycle count.
- Monitor battery level trends across all devices by hour, at a glance.
- Know what battery percentage users are starting their shifts with, to help the business ensure devices are consistently ready to last a full shift.
- See reports of abnormal battery drain events, so you can identify any apps that may be consuming excessive power.
- Know which specific devices need their batteries replaced before it impacts productivity.

Get a quick understanding of your fleet's battery health, then drill down deeper to identify specific issues that impact productivity.