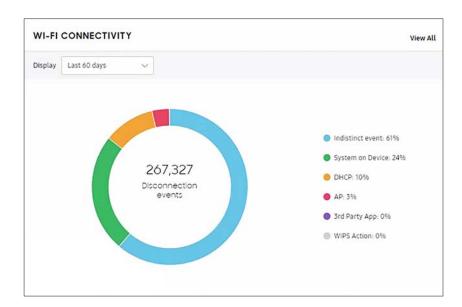

## Know your team is connected with Wi-Fi connectivity status.

#### Wi-Fi connectivity status

In a large project deployment, your team may be continually traveling through areas of varying degrees of Wi-Fi coverage. That can mean inconsistent data connections and interrupted workflow. And you can't always pinpoint the exact cause of the problem, which makes it difficult to address.

Knox Asset Intelligence not only detects connection events, it can help identify the root causes. That can be anything from a DHCP fail to problems with third-party apps and access points. You'll have the data you need to know what problems need to be solved.

#### Key value

Optimize device utilization by ensuring maximum uptime and device usage, through an insightful understanding of actual device usage.

#### Features

- View abnormal Wi-Fi disconnections with Samsung's unique network analytics schemes.
- Disconnections are tracked and displayed on your console.
- Wi-Fi performance reports provide data for up to 30 days.

It could be the location. It could be the software. It could be something else. Knox Asset Intelligence will help you pinpoint the cause of your Wi-Fi disconnection issues.