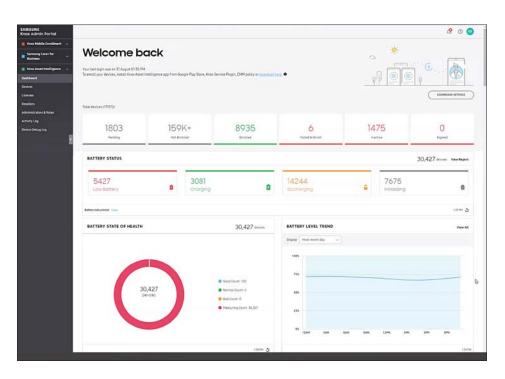

#### Simple yet detailed dashboard

Use trending information to address issues before they become problems. Knox Asset Intelligence gives you a complete overview of your Samsung mobile device fleet in one easy-to-understand dashboard.

When you sign in, the Knox Asset Intelligence console gives you a bird's-eye view of the status of your mobile device fleet, and from there, you can drill down to more detailed information. You can gain insight into nearly every aspect of your Samsung mobile fleet, giving you the knowledge you need to address problems immediately, if not sooner.

#### Key value

Get a broad understanding of the state of your Samsung mobile device fleet's health with just a quick glance.