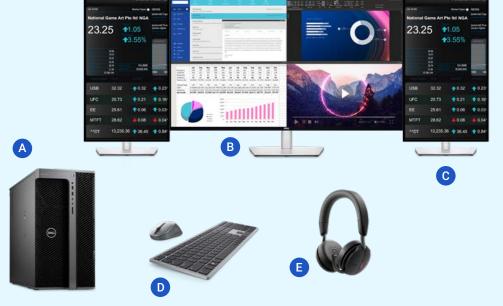

### **Dell recommended solution**

- A Precision 7960 Tower
- B Dell UltraSharp 43 4K USB-C Hub Monitor - U4323QE
- Dell UltraSharp 27 4K USB-C Hub Monitor - U27230E
- Dell Premier Wireless Keyboard and Mouse - KM7321W
- Dell Pro Wireless ANC Headset - WL5024