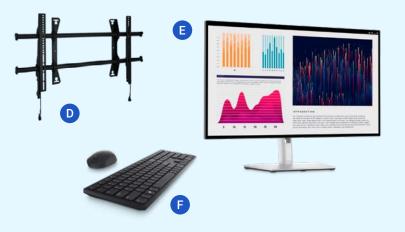

### **Dell recommended solution**

A Dell 4K Interactive Touch Monitor
- P8624QT, P7524QT, P6524QT, P5524QT

- B Chief Large Fusion LSA1U Fixed Wall Display Mount for P7524QT, P6524QT, P5524QT
- C Dell OptiPlex 7000 XE MFF

- Dell Multi-Device Wireless Keyboard and Mouse Combo KM7120W
- E Logitech Rally Camera