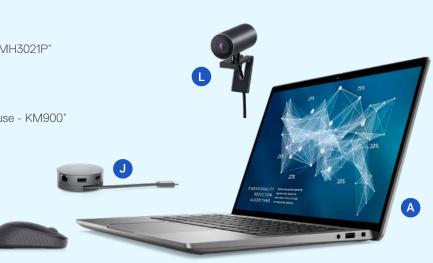

### **Dell recommended solution**

- A Latitude 7350, 7450, 7650
- B Latitude 5350, 5450, 5550\*
- Dell UltraSharp 27 4K USB-C Hub Monitor
   U2723QE (x2)\*
- Dell Dual Monitor Arm MDA20\*
- E Dell Thunderbolt™ Dock WD22TB4\*
- F Dell Docking Station Mounting Kit MK15\*
- G Dell Speakerphone with Multiport Adapter MH3021P\*
- H Dell Pro Wireless ANC Headset WL5024\*
- Dell Premier Collaboration Keyboard and Mouse KM900\*

- J Dell 7-in-1 USB-C Multiport Adapter DA310
- K Dell Premier Rechargeable Wireless Mouse - MS7421W
- Dell UltraSharp Webcam WB7022
- M Dell EcoLoop Pro Backpack 15 CP5723