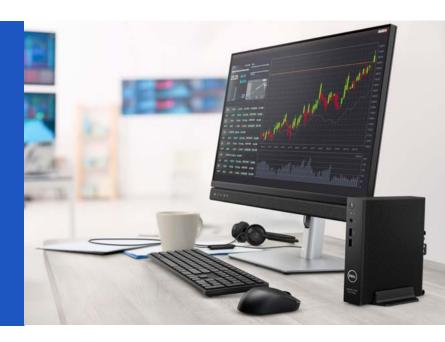

# Trading and investor services

Enable a smoother and faster customer experience that helps attract and retain clients.

### **Solution details**

Use Precision workstations to help traders and sales makers excel in a fast-paced financial environment.

These powerful machines support multiple displays and provide rapid processing power that allows their users to pull up and analyze large amounts of data quickly and efficiently.

### **Dell recommended solution**

- A Precision 7960 Tower
- B Dell UltraSharp 43 4K USB-C Hub Monitor - U4323QE
- Dell UltraSharp 27 4K USB-C Hub Monitor - U27230E
- Dell Premier Wireless Keyboard and Mouse - KM7321W
- Dell Pro Wireless ANC Headset - WL5024