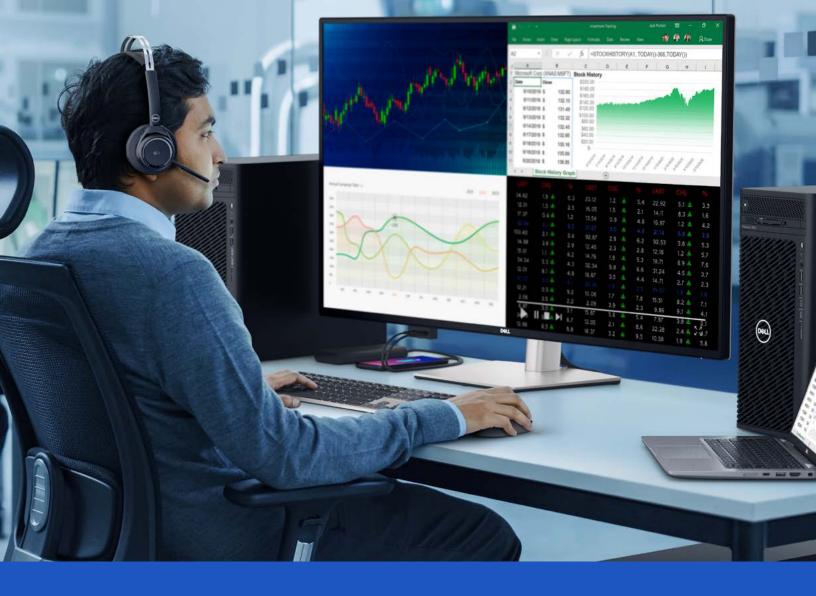

# Trading and investor services

Enable a smoother and faster customer experience that helps attract and retain clients.

### **Solution details**

Use Precision workstations to help traders and sales makers excel in a fast-paced financial environment.

These powerful machines support multiple displays and provide rapid processing power that allows their users to pull up and analyze large amounts of data quickly and efficiently.

### **Dell recommended solution**

- A Precision 7960 Tower
- B Dell UltraSharp 43 4K USB-C Hub Monitor - U4323QE
- Dell UltraSharp 27 4K USB-C Hub Monitor - U27230E
- Dell Premier Wireless Keyboard and Mouse - KM7321W
- Dell Pro Wireless ANC Headset - WL5024