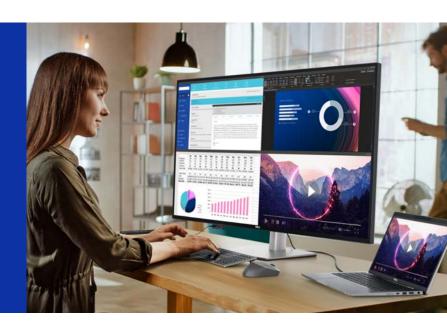

### Meeting spaces

Building relationships is a key part of the financial services industry, and a lot of that happens in meeting spaces. Create flexible, functional areas that can support everything from one-on-ones between team members to stylish boardrooms to host customers.

### Solution details

Dell 4K Interactive Touch Monitors offer up to 20 points of touch along with a dedicated space to insert an OptiPlex Micro PC\* at the back for a seamless, all-in-one experience. Users can write or draw on the large interactive display with virtually zero lag, enabling real time collaboration.