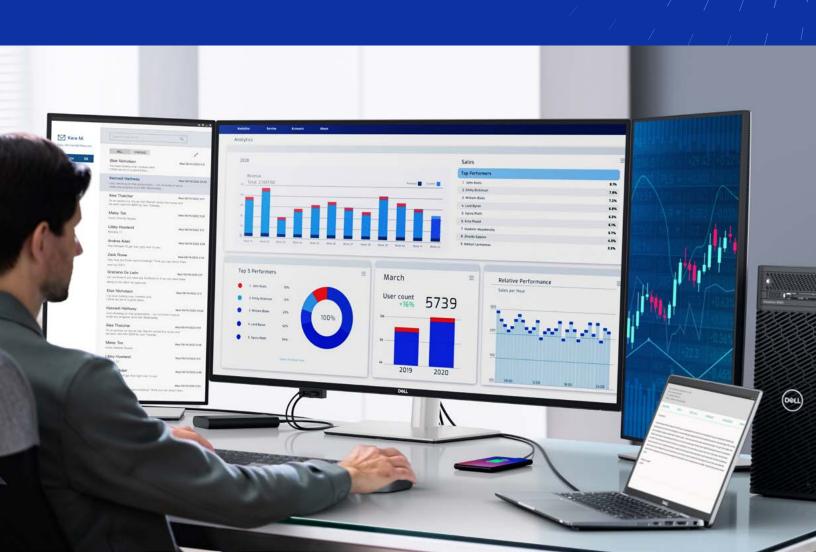

# Trading and investor services

Enable a smoother and faster customer experience that helps attract and retain clients.

### **Solution details**

Use Precision workstations to help traders and sales makers excel in a fast-paced financial environment.

These powerful machines support multiple displays and provide rapid processing power that allows their users to pull up and analyze large amounts of data quickly and efficiently.