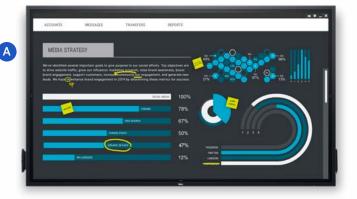

### Solution details

Dell 4K Interactive Touch Monitors offer up to 20 points of touch along with a dedicated space to insert an OptiPlex Micro PC\* at the back for a seamless, all-in-one experience. Users can write or draw on the large interactive display with virtually zero lag, enabling real time collaboration.

### **Dell recommended solution**

A Dell 4K Interactive Touch Monitor
- P8624QT, P7524QT, P6524QT, P5524QT

- B Chief Large Fusion LSA1U Fixed Wall Display Mount for P7524QT, P6524QT, P5524QT
- C Dell OptiPlex 7000 XE MFF