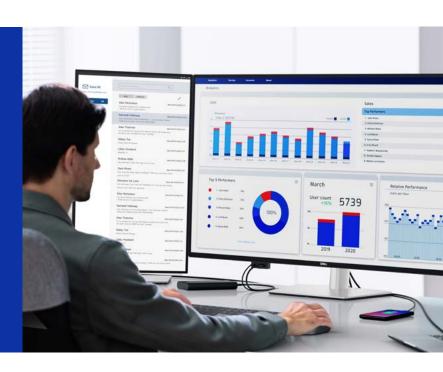

# Trading and investor services

Enable a smoother and faster customer experience that helps attract and retain clients.

### **Solution details**

Use Precision workstations to help traders and sales makers excel in a fast-paced financial environment.

These powerful machines support multiple displays and provide rapid processing power that allows their users to pull up and analyze large amounts of data quickly and efficiently.