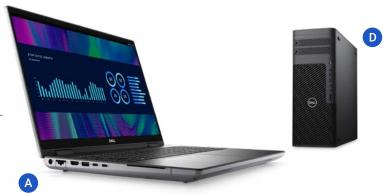

### Research and development

Research and development are critical for keeping ahead of the latest trends and technologies needed to accelerate and differentiate your company.

### Solution details

Researchers and developers need powerful computing capabilities that support multiple displays to view more data for analysis and to develop new technology solutions. Latitude and Precision workstations deliver maximum performance and mission-critical reliability to help your employees stay on top of trends and data.

### **Dell recommended solution**

- A Precision 7680
- B Dell Performance Dock WD19DCS\*
- C Dell UltraSharp 49 Curved USB-C Hub Monitor U4924DW\*

### Al and Machine Learning

D Precision 7875 Tower