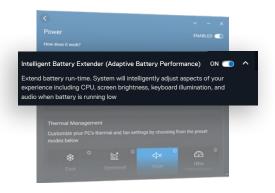

# Get uninterrupted productivity with Adaptive Battery Performance

Extend battery runtime with Adaptive Battery Performance - this feature intelligently takes battery-saving measures such as turning on windows power saver mode, reducing the processor power level, and dimming the screen.