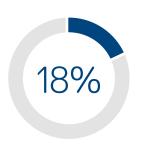

Customize thermal management settings by choosing from preset modes such as Cool, Optimized, Quiet, and Ultra Performance. With the right settings in play, you can:

Save up to 18% more power if you use Quiet mode. (Equivalent to 2.4W power savings)