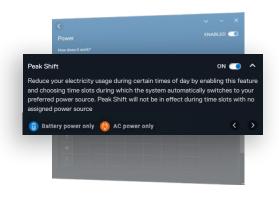

## Set a charging schedule with Peak Shift Performance Technology

Set the ideal power source schedule for your PC to avoid peak energy prices, plan for scheduled blackouts or just to better manage consumption throughout the day.