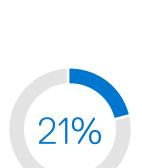

Get up to 21% improvement in performance per watt of energy used in Quiet mode – saving energy without sacrificing performance for ultimate efficiency.

Connection we solve IT