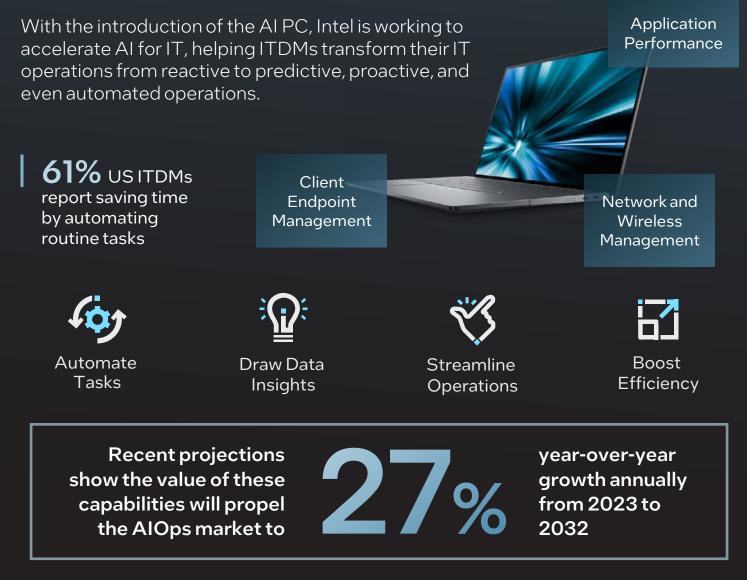

### What IT Managers can do with AI

It's not only end users who benefit. According to Gartner<sup>®</sup>, Artificial Intelligence for IT Operations (AIOps) has the potential to revolutionize the way IT teams work. By effectively harnessing the power of AI, an AIOps platform can empower organizations to automate tasks, streamline operations, and boost efficiency in unprecedented ways.