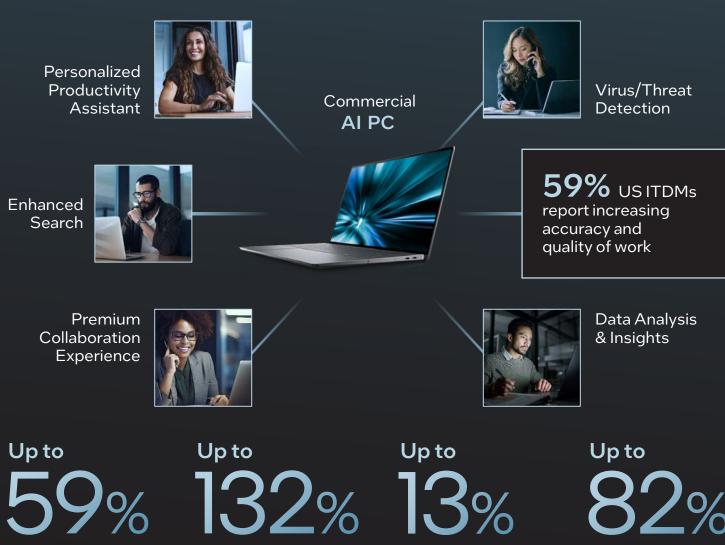

## What End Users can do with AI

performance vs. 3-yr-old PC as measured by Crossmark overall score

enhanced collaboration on Teams 10-person call with Windows Studio Effects on NPU

better graphics performance

(gen over gen) using Adobe Premier Pro Beta