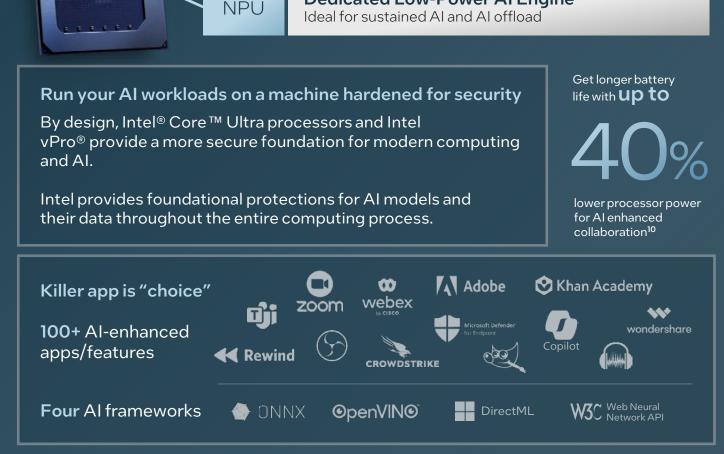

### Why Intel<sup>®</sup> Core<sup>™</sup> Ultra Processors?

### How to bring AI PCs to Your Environment

**Choose AI PCs** with integrated AI engines across CPU/GPU/NPU to enable better productivity, collaboration, media creation and much more.

Get the most out of your Windows 11 migration by investing in AI PCs with Intel<sup>®</sup> Core<sup>™</sup> Ultra featuring Intel vPro<sup>®</sup> technology.

Have peace of mind with a secure foundation by design and manageability features that enable the next wave of services-ready endpoints.

More than processors with Al accelerators through 2025

**Enterprise Solutions Business Solutions** 1.800.800.0014 1.800.369.1047 www.connection.com/intel